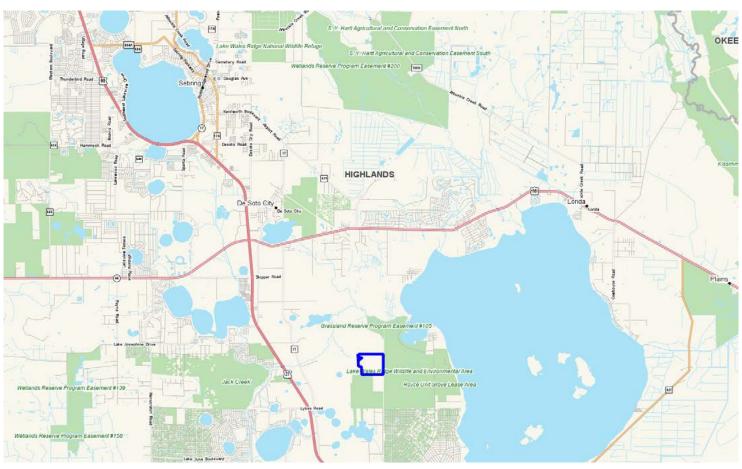

### HIGHLANDS COUNTY AGRICULTURAL LAND

LAKE PLACID, FL | HIGHLANDS COUNTY

176.51 ± ACRES TOTAL

## LOCATION & DRIVING DIRECTIONS

**Parcel IDs:** C063630-A0000700000, C063630-A0001200000, C063630-A0001100000, C063630-A0000400000

GPS Location: 27.371447, -81.357965

#### **Driving Direction:**

- From the intersection of US27 and US98 south of Sebring travel east one mile on US98 to CR17
- Turn right and head south on CR17 3.9 miles to Hocus Pocus Trail
- Turn left on Hocus Pocus Trail and travel 2 miles until the road to the property gate