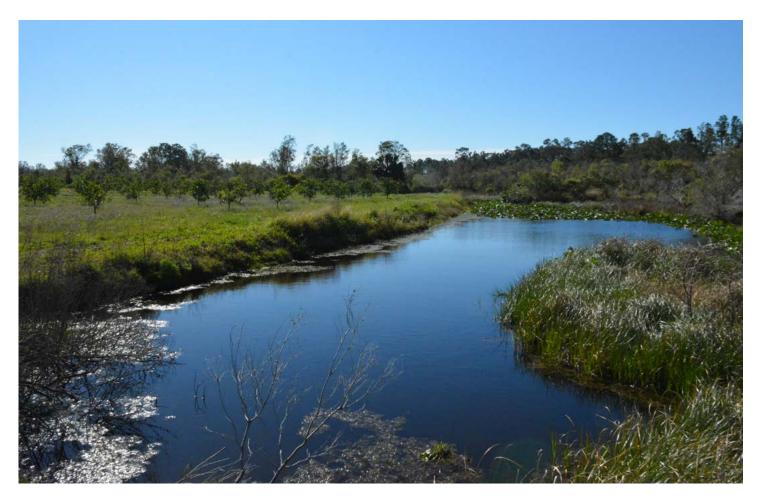

sand 11 acres

Irrigation: 16" well, turbine pump, diesel engine and

underground mainlines for microjet irrigation Water Use Permits: Through SWFWMD Wetlands/Uplands: 8.7 acres wetlands

Zoning/FLU: Agriculture

Taxes & Tax Year: \$138.29 (2017)

This beautiful agricultural property offers scenic views and includes a 16" well turbine pump as well as underground mainlines for microjet irrigation. Power lines through the property may offer solar farm opportunity. These tools allow for an easy transition to farm property.