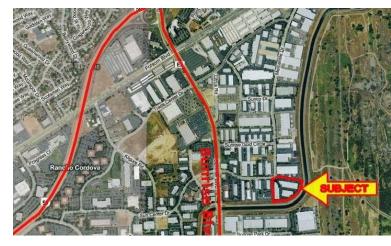

## PROPERTY SUMMARY

LIST PRICE: \$349,000 PRICE PER SQ. FT.: \$142.27 AVAILABLE SF: 2,453 OFFICE: 550 sf ofc w/ 550 sf mezz PARKING: Ample REMODELED: 2018 BUILDING CLASS: Concrete Tilt-Up ZONING: M-1 SPACE USE: Warehouse/Distribution MARKET: Rancho Cordova/Sunrise CROSS STREETS: Sunrise Ave