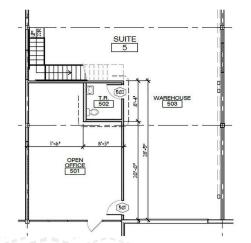

## PROPERTY SUMMARY

LIST PRICE: \$349,000 PRICE PER SQ. FT.: \$142.27 AVAILABLE SF: 2,453 OFFICE: 550 sf ofc w/ 550 sf mezz PARKING: Ample REMODELED: 2018 BUILDING CLASS: Concrete Tilt-Up ZONING: M-1 SPACE USE: Warehouse/Distribution MARKET: Rancho Cordova/Sunrise CROSS STREETS: Sunrise Ave

Available Industrial Condo of approximately 2,453 sq ft. Includes approximately 550 sf office, 550 sf mezzanine and approximately 1,900 sf warehouse. Grade level roll up door, fire sprinklered, Nicely landscaped business park. Listing Agent related to Seller.