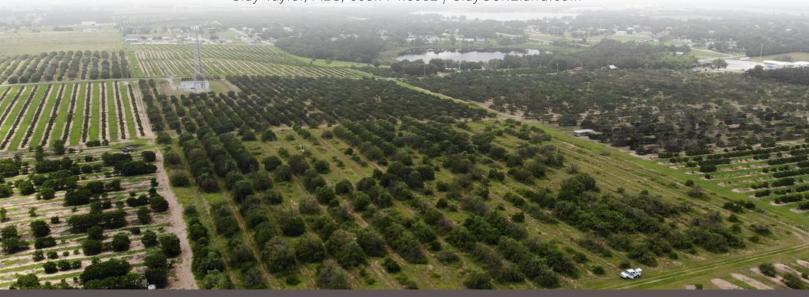

Irrigation/Wells: 8" Well and White base Microjet

System

**Zoning:** Agriculture **Taxes:** \$373.14, 2017

Income Features: 2.42 ± acres White Grapefruit and

7.13 ± acres Valencias

Lake Hamilton 10 Acres is located on the edge of Haines City surrounded by neighboring groves. This specific grove consists of mature groves that produce White Grapefruit and Valencias. The Candler soil is proven to produce successful crops and could provide a fresh start to newer varieties of citrus. Included with the land is a 8" well that will supply ample water across the 10 acres.

Property Includes a 8" Well and White Microjet System

863.648.1528 114 N. Tennessee Ave. 3rd Floor Lakeland, FL 33801

9.55 ± Acres • Mature Citrus Trees with White Grapefruit and Valencias 8" Well to Irrigate Citrus