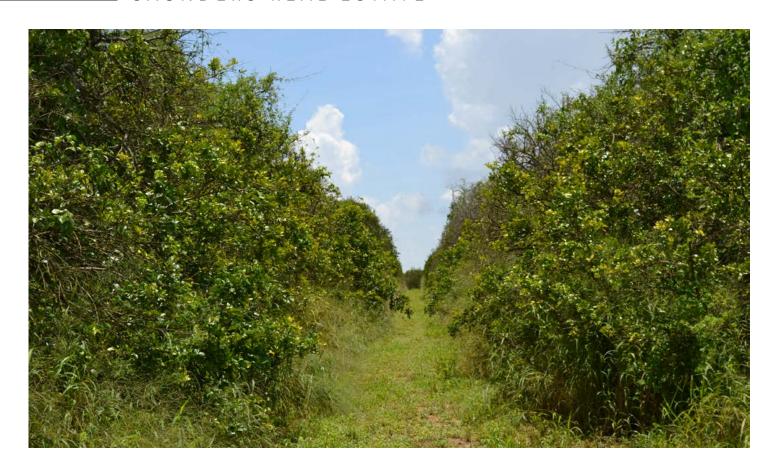

Irrigation/Wells: 8" Well and White base Microjet

System

**Zoning:** Agriculture **Taxes:** \$373.14, 2017

Income Features: 2.42 ± acres White Grapefruit and

7.13 ± acres Valencias

Lake Hamilton 10 Acres is located on the edge of Haines City surrounded by neighboring groves. This specific grove consists of mature groves that produce White Grapefruit and Valencias. The Candler soil is proven to produce successful crops and could provide a fresh start to newer varieties of citrus. Included with the land is a 8" well that will supply ample water across the 10 acres.