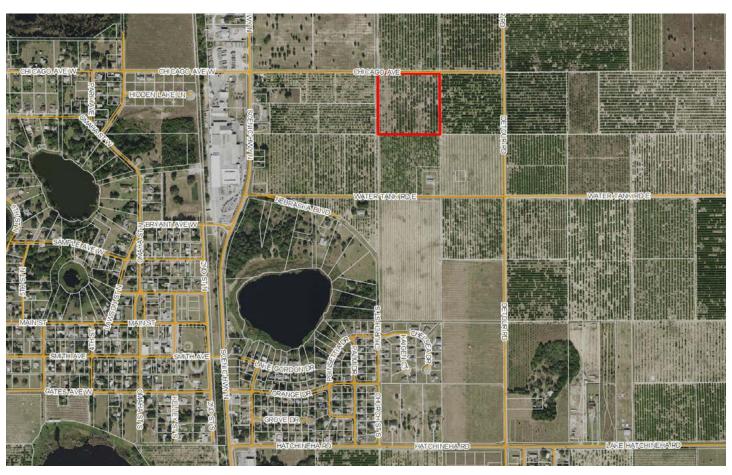

### LAKE HAMILTON 10 ACRES

HAINES CITY, FL | POLK COUNTY

9.55 ± ACRES TOTAL

## SPECIFICATIONS & FEATURES

Acreage: 9.55 ± acres Sale Price: \$85,000 Price per Acre: \$8,900

Site Address: Chicago Ave, Haines City, FL 33884

County: Polk

Road Frontage: 660' on Chicago Ave Predominant Soil Types: Candler Soils Uplands/Wetlands: 9.55 ± Uplands

# LOCATION & DRIVING DIRECTIONS

Parcel IDs: 272816 823000 037020