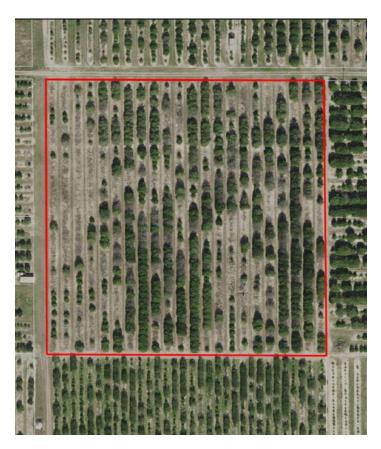

## SPECIFICATIONS & FEATURES

Acreage: 9.55 ± acres Sale Price: \$85,000 Price per Acre: \$8,900

Site Address: Chicago Ave, Haines City, FL 33884

County: Polk

Road Frontage: 660' on Chicago Ave Predominant Soil Types: Candler Soils Uplands/Wetlands: 9.55 ± Uplands

# LOCATION & DRIVING DIRECTIONS

Parcel IDs: 272816 823000 037020