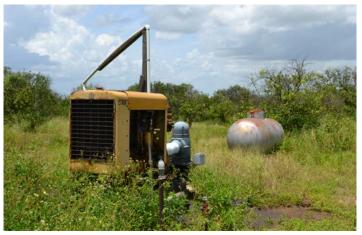

Irrigation/Wells: 8" Well and White base Microjet

System

**Zoning:** Agriculture **Taxes:** \$373.14, 2017

Income Features: 2.42 ± acres White Grapefruit and

7.13 ± acres Valencias

Lake Hamilton 10 Acres is located on the edge of Haines City surrounded by neighboring groves. This specific grove consists of mature groves that produce White Grapefruit and Valencias. The Candler soil is proven to produce successful crops and could provide a fresh start to newer varieties of citrus. Included with the land is a 8" well that will supply ample water across the 10 acres.

Property Includes a 8" Well and White Microjet System

863.648.1528 114 N. Tennessee Ave. 3rd Floor Lakeland, FL 33801

9.55 ± Acres • Mature Citrus Trees with White Grapefruit and Valencias 8" Well to Irrigate Citrus