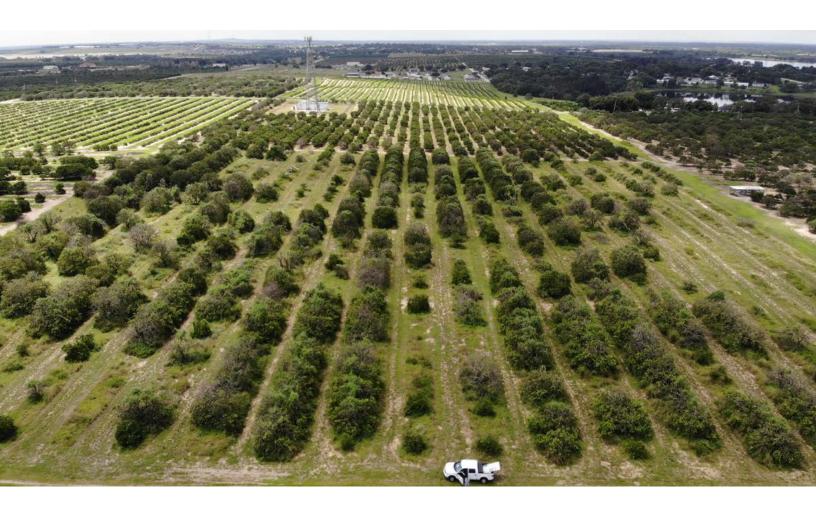

### LAKE HAMILTON 10 ACRES

HAINES CITY, FL | POLK COUNTY

9.55 ± ACRES TOTAL

## SPECIFICATIONS & FEATURES

Acreage: 9.55 ± acres Sale Price: \$85,000 Price per Acre: \$8,900

Site Address: Chicago Ave, Haines City, FL 33884

County: Polk

Road Frontage: 660' on Chicago Ave Predominant Soil Types: Candler Soils Uplands/Wetlands: 9.55 ± Uplands

Irrigation/Wells: 8" Well and White base Microjet

System

**Zoning:** Agriculture **Taxes:** \$373.14, 2017

Income Features: 2.42 ± acres White Grapefruit and

7.13 ± acres Valencias

Lake Hamilton 10 Acres is located on the edge of Haines City surrounded by neighboring groves. This specific grove consists of mature groves that produce White Grapefruit and Valencias. The Candler soil is proven to produce successful crops and could provide a fresh start to newer varieties of citrus. Included with the land is a 8" well that will supply ample water across the 10 acres.