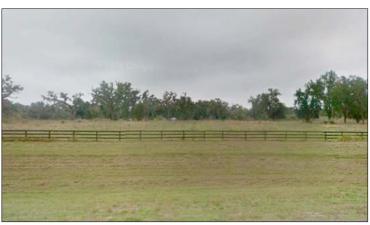

#### **Driving Directions:**

- From Interstate 75, take exit 329 and go west on SR 44 towards Inverness
- Go about 5.5 miles and the property is on the north side of SR 44

This property is located on the north side of SR 44, west of CR 470 between Wildwood and Inverness. It is in unincorporated Sumter County and near the Withlacoochee River and Lake Panasoffkee. The property is partially cleared with scattered Live Oak trees, Cabbage Palms and is ideal for hunting, ATVs, horses, and cattle.

Land Cover: Partially cleared with scattered Live Oak trees

and Cabbage Palms

Uplands/Wetlands: 92% uplands

#### Ideal for Hunting, ATVs, Horses, Cattle!

Near Withlacoochee River and Lake Panasoffkee