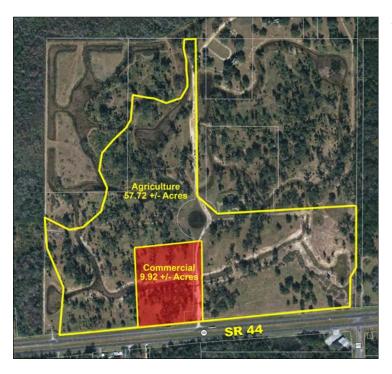

#### Zoning/FLU:

- Agriculture 57.72 +/- acres
- Commercial 9.92 +/- acres allows general commercial development and activities with approval from Sumter County

Potential Uses: Hunting, ATVs, horses, cattle

57.72 +/- Acres Agriculture 9.92 +/- Acres Commercial