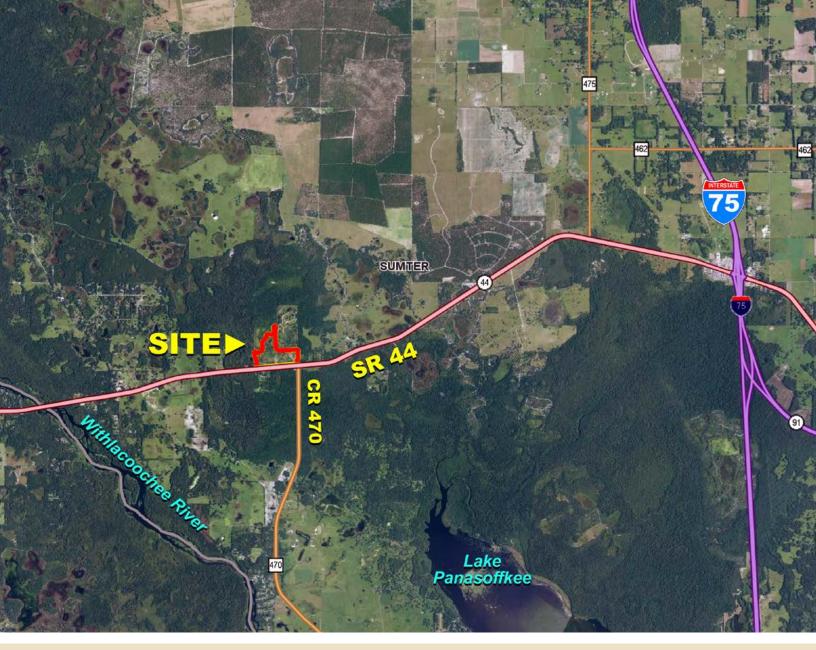

#### **Driving Directions:**

- From Interstate 75, take exit 329 and go west on SR 44 towards Inverness
- Go about 5.5 miles and the property is on the north side of SR 44

This property is located on the north side of SR 44, west of CR 470 between Wildwood and Inverness. It is in unincorporated Sumter County and near the Withlacoochee River and Lake Panasoffkee. The property is partially cleared with scattered Live Oak trees, Cabbage Palms and is ideal for hunting, ATVs, horses, and cattle.

**Acreage:** 67.64 +/- acres

Sale Price: \$899,999 Price Reduced

County: Sumter

Site Address: 4064 W SR 44, Lake Panasoffkee, FL 33538 Road Frontage: 2,573 +/- FT paved road frontage on SR 44

Soil Types: Paisley and Mabel Fine Sands