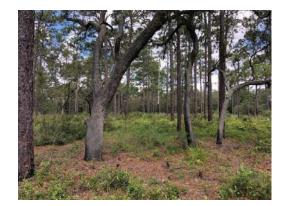

**TIMELESS TREASURE** The property has been owned by the same family for generations, and is being offered for sale for the first time in over 100 years. This property consists of  $\approx$ 91% uplands and is covered with majestic oak hammocks, long leaf pine (including one of the finest stands in the state), and pasture. Three Lakes Ranch is covered in Florida wildlife and has been managed for the benefit of species such as Red-headed Woodpeckers, Wild Turkey, White-tailed Deer, and Northern Bobwhite quail. A long history of valuing pristine nature has produced a diverse population of butterflies, dragonflies, birds, frogs (13 species!) and much more. This land is a work of art for any outdoor enthusiast.

**DEVELOPMENT POTENTIAL** Three Lakes Ranch has been divided into and approved for **62 buildable – 10+ acre lots**. This protects vested interests and provides for an eventual exit plan by making the individual parcels ready for sale or development. Subdivision design provides for forestry corridor, miles of trails and assess to lake Diag. Winong and Clitton There is an energous

of trails, and access to lakes Dias, Winona, and Clifton. There is an enormous demand for lots of this size in the area. Most agricultural properties we sell don't have an exit plan, but this one has a great one already in place.