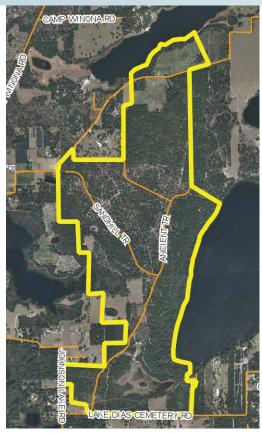

**DEVELOPMENT POTENTIAL** Three Lakes Ranch has been divided into and approved for **62 buildable – 10+ acre lots**. This protects vested interests and provides for an eventual exit plan by making the individual parcels ready for sale or development. Subdivision design provides for forestry corridor, miles of trails and assess to lake Diag. Winong and Clitton There is an energous

of trails, and access to lakes Dias, Winona, and Clifton. There is an enormous demand for lots of this size in the area. Most agricultural properties we sell don't have an exit plan, but this one has a great one already in place.

### **ROAD FRONTAGE**

 $3,300' \pm$  on Clifton Road 4,000' ± on Lake Dias Cemetery Road 590' ± on Johnson Lake Road

FRONTAGE ON THREE LAKES - Lake Dias, Lake Winona and Lake Clifton. These upland, sandbottom lakes have **PRISTINE** lake frontage, each with its own individual character.

- Lake Dias ( $\approx$ 715 acres in size): 1.1  $\pm$  miles of frontage, large, forested
- Lake Winona (≈100 acres in size): 2,705' of frontage, long, blue, high-banked
- Lake Clifton (≈130 acres in size): 500' of frontage, serene, beautiful