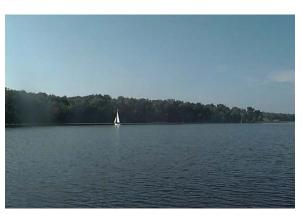

### **ROAD FRONTAGE**

 $3,300' \pm$  on Clifton Road 4,000' ± on Lake Dias Cemetery Road 590' ± on Johnson Lake Road

FRONTAGE ON THREE LAKES - Lake Dias, Lake Winona and Lake Clifton. These upland, sandbottom lakes have **PRISTINE** lake frontage, each with its own individual character.

- Lake Dias ( $\approx$ 715 acres in size): 1.1  $\pm$  miles of frontage, large, forested
- Lake Winona (≈100 acres in size): 2,705' of frontage, long, blue, high-banked
- Lake Clifton (≈130 acres in size): 500' of frontage, serene, beautiful