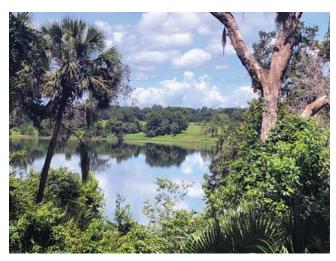

### **ROAD FRONTAGE**

 $3,300' \pm$  on Clifton Road 4,000' ± on Lake Dias Cemetery Road 590' ± on Johnson Lake Road

FRONTAGE ON THREE LAKES - Lake Dias, Lake Winona and Lake Clifton. These upland, sandbottom lakes have **PRISTINE** lake frontage, each with its own individual character.

- Lake Dias ( $\approx$ 715 acres in size): 1.1  $\pm$  miles of frontage, large, forested
- Lake Winona (≈100 acres in size): 2,705' of frontage, long, blue, high-banked
- Lake Clifton (≈130 acres in size): 500' of frontage, serene, beautiful