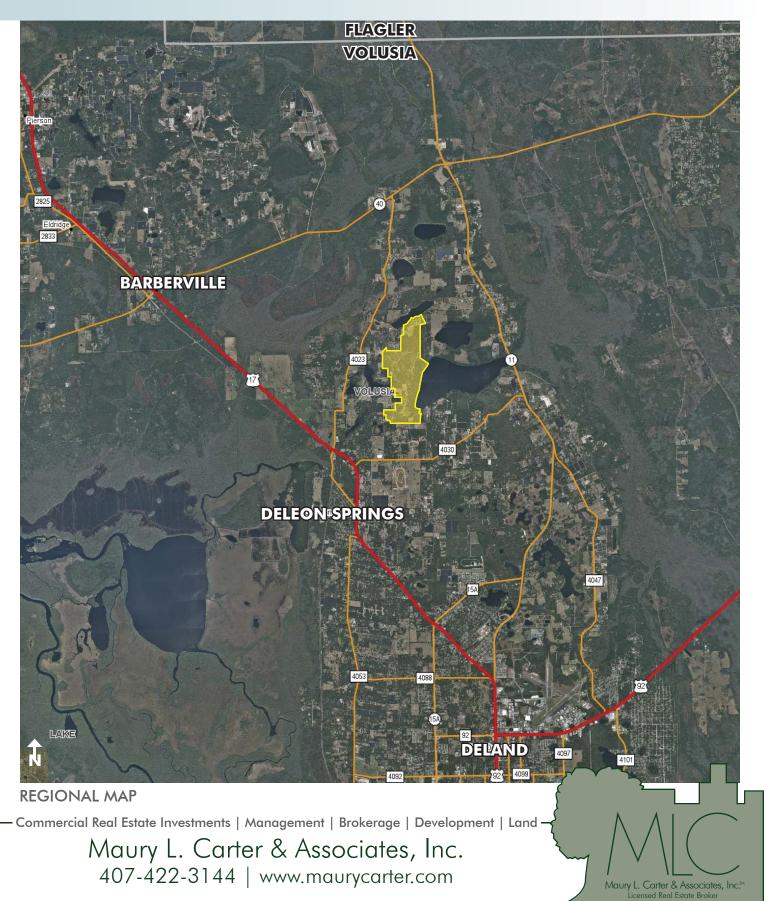

### LOCATION/DRIVE TIMES

Located in northern Volusia County, Florida.

- 1 hour to Orlando
- 45 min to Daytona/New Symrna Beach
- 1.5 hours to Jacksonville
- 35 min to I-95