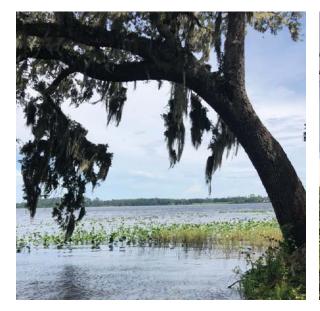

### **ROAD FRONTAGE**

 $3,300' \pm$  on Clifton Road 4,000' ± on Lake Dias Cemetery Road 590' ± on Johnson Lake Road

FRONTAGE ON THREE LAKES - Lake Dias, Lake Winona and Lake Clifton. These upland, sandbottom lakes have **PRISTINE** lake frontage, each with its own individual character.

- Lake Dias ( $\approx$ 715 acres in size): 1.1  $\pm$  miles of frontage, large, forested
- Lake Winona (≈100 acres in size): 2,705' of frontage, long, blue, high-banked
- Lake Clifton (≈130 acres in size): 500' of frontage, serene, beautiful