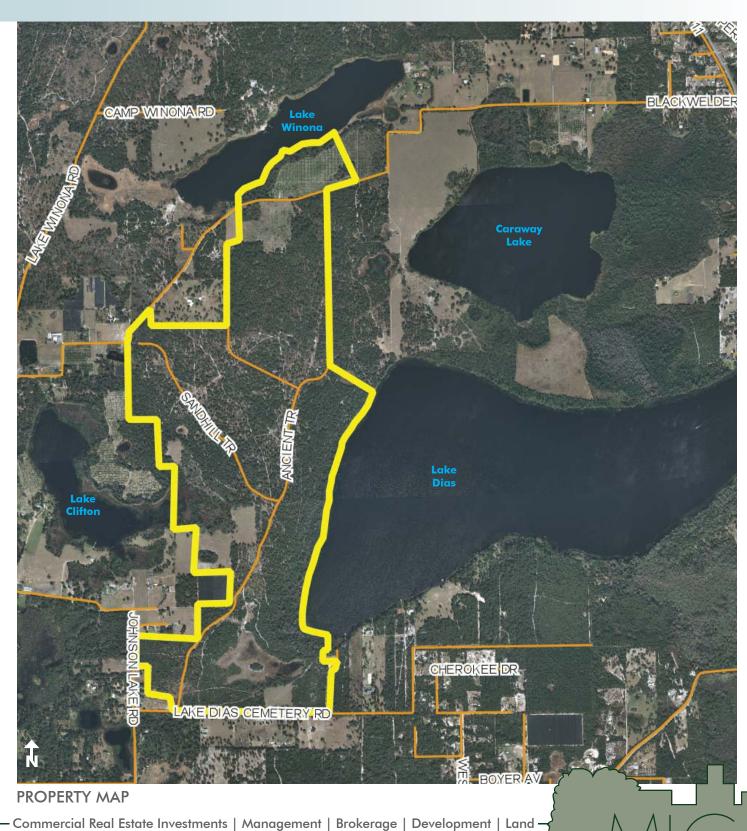

### **ROAD FRONTAGE**

 $3,300' \pm$  on Clifton Road 4,000' ± on Lake Dias Cemetery Road 590' ± on Johnson Lake Road

FRONTAGE ON THREE LAKES - Lake Dias, Lake Winona and Lake Clifton. These upland, sandbottom lakes have **PRISTINE** lake frontage, each with its own individual character.

- Lake Dias ( $\approx$ 715 acres in size): 1.1  $\pm$  miles of frontage, large, forested
- Lake Winona (≈100 acres in size): 2,705' of frontage, long, blue, high-banked
- Lake Clifton (≈130 acres in size): 500' of frontage, serene, beautiful