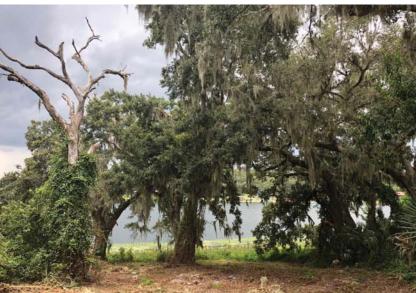

### **ROAD FRONTAGE**

 $3,300' \pm$  on Clifton Road 4,000' ± on Lake Dias Cemetery Road 590' ± on Johnson Lake Road

FRONTAGE ON THREE LAKES - Lake Dias, Lake Winona and Lake Clifton. These upland, sandbottom lakes have **PRISTINE** lake frontage, each with its own individual character.

- Lake Dias ( $\approx$ 715 acres in size): 1.1  $\pm$  miles of frontage, large, forested
- Lake Winona (≈100 acres in size): 2,705' of frontage, long, blue, high-banked
- Lake Clifton (≈130 acres in size): 500' of frontage, serene, beautiful