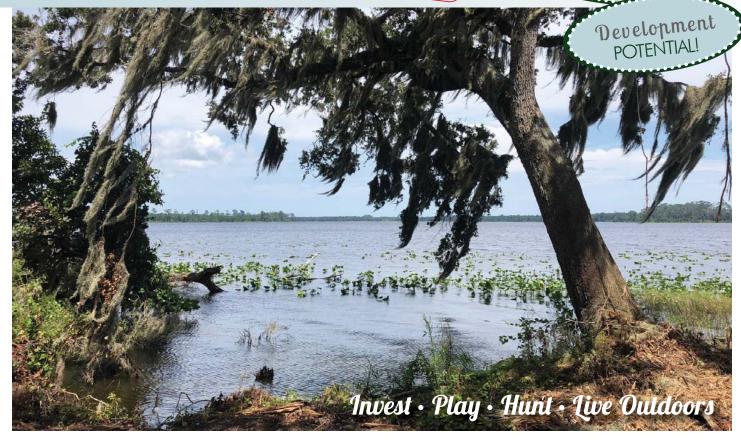

758± acres Volusia County, FL

Over 1.7± MILES of WATER FRONTAGE on 3 lakes!

**WATER FRONTAGE, HUNTING & RECREATION** Have you been searching for that perfect property for relaxation and recreation in pristine nature, abundant lakefront, with medium- to long-term development potential? **You've just found it!** Three Lakes Ranch, located in Volusia County, Florida, boasts some of the highest quality land in our state.

**TIMELESS TREASURE** The property has been owned by the same family for generations, and is being offered for sale for the first time in over 100 years. This property consists of  $\approx$ 91% uplands and is covered with majestic oak hammocks, long leaf pine (including one of the finest stands in the state), and pasture. Three Lakes Ranch is covered in Florida wildlife and has been managed for the benefit of species such as Red-headed Woodpeckers, Wild Turkey, White-tailed Deer, and Northern Bobwhite quail. A long history of valuing pristine nature has produced a diverse population of butterflies, dragonflies, birds, frogs (13 species!) and much more. This land is a work of art for any outdoor enthusiast.

### **ROAD FRONTAGE**

 $3,300' \pm$  on Clifton Road 4,000' ± on Lake Dias Cemetery Road 590' ± on Johnson Lake Road

FRONTAGE ON THREE LAKES - Lake Dias, Lake Winona and Lake Clifton. These upland, sandbottom lakes have **PRISTINE** lake frontage, each with its own individual character.

- Lake Dias ( $\approx$ 715 acres in size): 1.1  $\pm$  miles of frontage, large, forested
- Lake Winona (≈100 acres in size): 2,705' of frontage, long, blue, high-banked
- Lake Clifton (≈130 acres in size): 500' of frontage, serene, beautiful