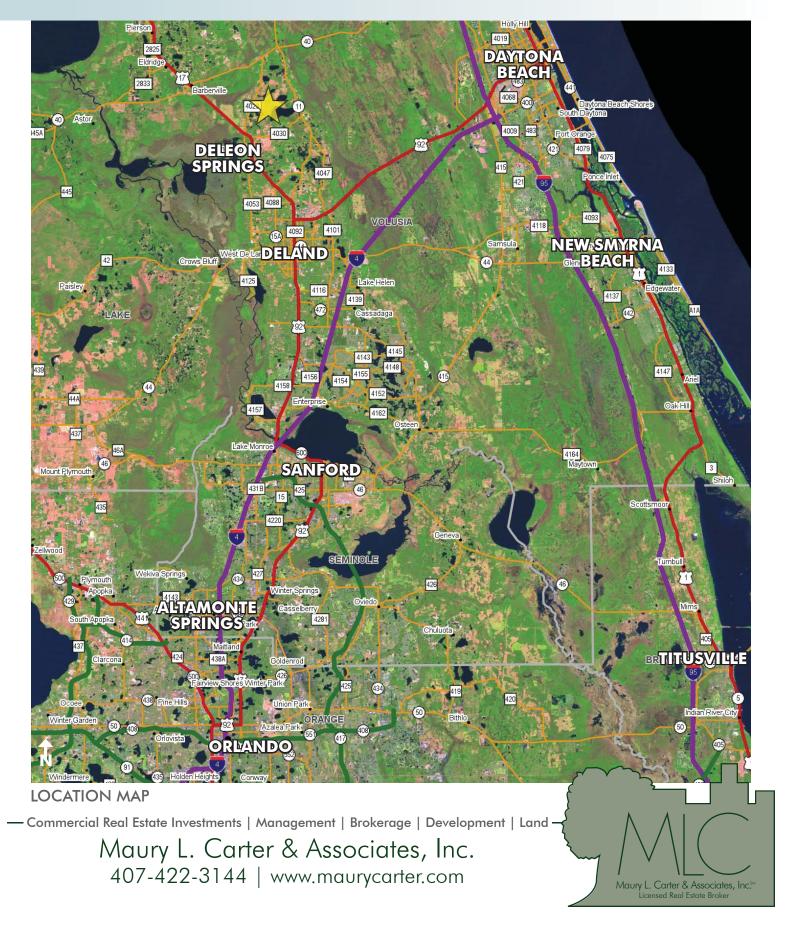

### LOCATION/DRIVE TIMES

Located in northern Volusia County, Florida.

- 1 hour to Orlando
- 45 min to Daytona/New Symrna Beach
- 1.5 hours to Jacksonville
- 35 min to I-95