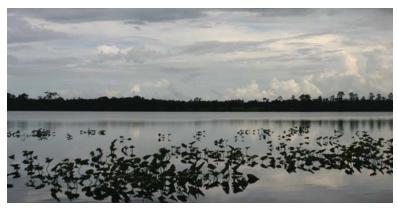

### **ROAD FRONTAGE**

 $3,300' \pm$  on Clifton Road 4,000' ± on Lake Dias Cemetery Road 590' ± on Johnson Lake Road

FRONTAGE ON THREE LAKES - Lake Dias, Lake Winona and Lake Clifton. These upland, sandbottom lakes have **PRISTINE** lake frontage, each with its own individual character.

- Lake Dias ( $\approx$ 715 acres in size): 1.1  $\pm$  miles of frontage, large, forested
- Lake Winona (≈100 acres in size): 2,705' of frontage, long, blue, high-banked
- Lake Clifton (≈130 acres in size): 500' of frontage, serene, beautiful