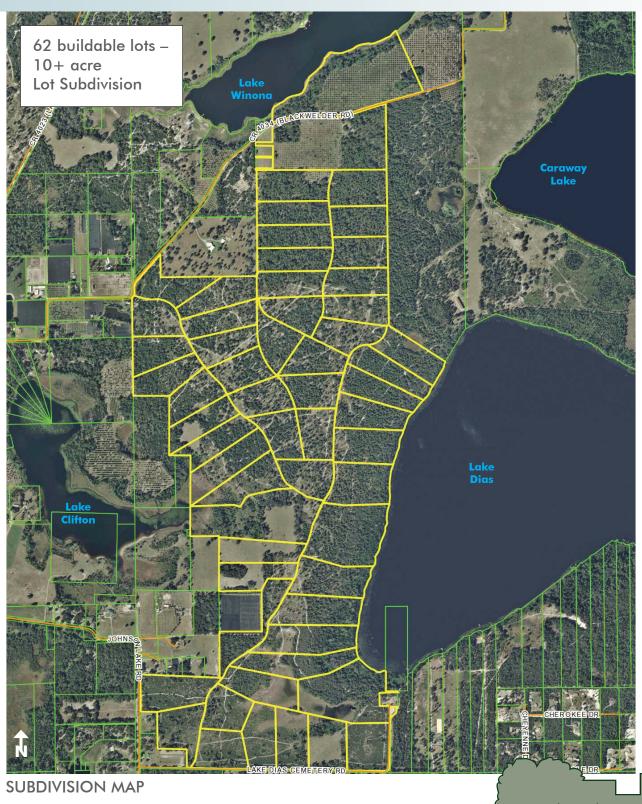

**DEVELOPMENT POTENTIAL** Three Lakes Ranch has been divided into and approved for **62 buildable – 10+ acre lots**. This protects vested interests and provides for an eventual exit plan by making the individual parcels ready for sale or development. Subdivision design provides for forestry corridor, miles of trails and assess to lake Diag. Winong and Clitton There is an energous

of trails, and access to lakes Dias, Winona, and Clifton. There is an enormous demand for lots of this size in the area. Most agricultural properties we sell don't have an exit plan, but this one has a great one already in place.