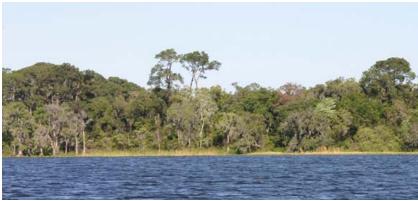

### **ROAD FRONTAGE**

 $3,300' \pm$  on Clifton Road 4,000' ± on Lake Dias Cemetery Road 590' ± on Johnson Lake Road

FRONTAGE ON THREE LAKES - Lake Dias, Lake Winona and Lake Clifton. These upland, sandbottom lakes have **PRISTINE** lake frontage, each with its own individual character.

- Lake Dias ( $\approx$ 715 acres in size): 1.1  $\pm$  miles of frontage, large, forested
- Lake Winona (≈100 acres in size): 2,705' of frontage, long, blue, high-banked
- Lake Clifton (≈130 acres in size): 500' of frontage, serene, beautiful