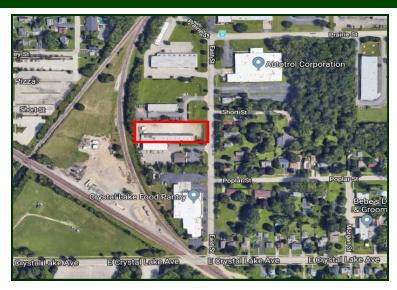

## Industrial Land 1.02 Acre Bank Owned

Bank owned 1.02 acre industrial zoned land parcel. Access from auto repair shop driveway to the north via easement. City water is across the street, sanitary is in the middle of the street. City will require 11,000 SF shed to be removed. Bank may help finance land and new building with new SBA loan with as little as 10% down. Only \$3.92 psf. Visit Premier Commercial Realty website to see more listings.

**DIRECTIONS:** Route 176 to Erick St. to Crystal Lake Ave.—turn right to East St., right to property.

PIN: 14-33-356-005

August 10, 2018

No warranty or representation is made as to the accuracy of the foregoing information. Terms of sale or lease and availability are subject to change or withdrawal without notice. This document is for information purposes only. No offer of sub-agency is being made.