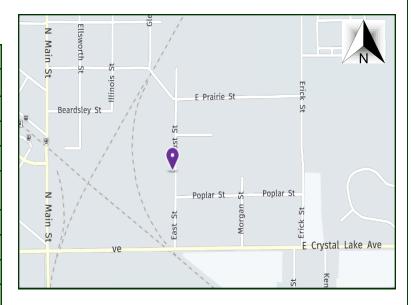

**DIRECTIONS:** Route 176 to Erick St. to Crystal Lake Ave.—turn right to East St., right to property.

PIN: 14-33-356-005

August 10, 2018

No warranty or representation is made as to the accuracy of the foregoing information. Terms of sale or lease and availability are subject to change or withdrawal without notice. This document is for information purposes only. No offer of sub-agency is being made.