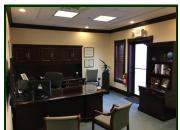

## Professional Office Condo Fully Furnished 2,679 SF

Nearly 2,700 SF of high end built out FULLY FURNISHED professional office condo. 5 private offices including executive corner office with rear exit and private bath with shower. Dazzling reception/waiting area with custom waterfall feature. Kitchenette, break room and conference room or 6th private office. Ideal for image conscious professional or sales organization. Current occupant moving to new quarters further east. Monthly association is \$501.64. Located in Crystal Lakes premier business park. Close to restaurants, motels, post office, banks, shopping, etc. only \$111.94 psf. Owner has over \$500,000 in it. SBA financing available with as little as 10% down. Did I mention the furniture is included? Not a better bargain to be found. Visit Premier Commercial Realty website for more listings.