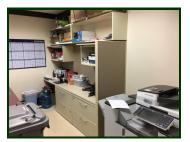

## Professional Office Condo Fully Furnished 2,679 SF

Nearly 2,700 SF of high end built out FULLY FURNISHED professional office condo. 5 private offices including executive corner office with rear exit and private bath with shower. Dazzling reception/waiting area with custom waterfall feature. Kitchenette, break room and conference room or 6th private office. Ideal for image conscious professional or sales organization. Current occupant moving to new quarters further east. Monthly association is \$501.64. Located in Crystal Lakes premier business park. Close to restaurants, motels, post office, banks, shopping, etc. only \$111.94 psf. Owner has over \$500,000 in it. SBA financing available with as little as 10% down. Did I mention the furniture is included? Not a better bargain to be found. Visit Premier Commercial Realty website for more listings.