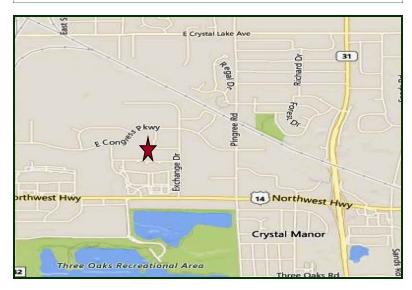

## 407 E. Congress Parkway Unit C **Northwest Professional Center** Crystal Lake, IL 60014

MLS: 09903698

Directions: Route 14 north on Exchange, west on Congress Parkway.

PIN: 19-04-403-008

August 6, 2018

No warranty or representation is made as to the accuracy of the foregoing information. Terms of sale or lease and availability are subject to change or withdrawal without notice. This document is for information purposes only. No offer of sub-agency is being made.