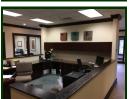

## Professional Office Condo Fully Furnished 2,679 SF

Nearly 2,700 SF of high end built out FULLY FURNISHED professional office condo. 5 private offices including executive corner office with rear exit and private bath with shower. Dazzling reception/waiting area with custom waterfall feature. Kitchenette, break room and conference room or 6th private office. Ideal for image conscious professional or sales organization. Current occupant moving to new quarters further east. Monthly association is \$501.64. Located in Crystal Lakes premier business park. Close to restaurants, motels, post office, banks, shopping, etc. only \$111.94 psf. Owner has over \$500,000 in it. SBA financing available with as little as 10% down. Did I mention the furniture is included? Not a better bargain to be found. Visit Premier Commercial Realty website for more listings.