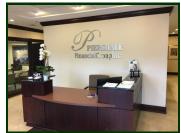

## Professional Office Condo Fully Furnished 2,679 SF

Nearly 2,700 SF of high end built out FULLY FURNISHED professional office condo. 5 private offices including executive corner office with rear exit and private bath with shower. Dazzling reception/waiting area with custom waterfall feature. Kitchenette, break room and conference room or 6th private office. Ideal for image conscious professional or sales organization. Current occupant moving to new quarters further east. Monthly association is \$501.64. Located in Crystal Lakes premier business park. Close to restaurants, motels, post office, banks, shopping, etc. only \$111.94 psf. Owner has over \$500,000 in it. SBA financing available with as little as 10% down. Did I mention the furniture is included? Not a better bargain to be found. Visit Premier Commercial Realty website for more listings.