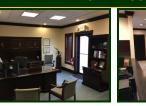

## Professional Office Condo Fully Furnished 2,679 SF

Nearly 2,700 SF of high end built out FULLY FURNISHED professional office condo. 5 private offices including executive corner office with rear exit and private bath with shower. Dazzling reception/waiting area with custom waterfall feature. Kitchenette, break room and conference room or 6th private office. Ideal for image conscious professional or sales organization. Current occupant moving to new quarters further east. Monthly association is \$501.64. Located in Crystal Lakes premier business park. Close to restaurants, motels, post office, banks, shopping, etc. only \$111.94 psf. Owner has over \$500,000 in it. SBA financing available with as little as 10% down. Did I mention the furniture is included? Not a better bargain to be found. Visit Premier Commercial Realty website for more listings.