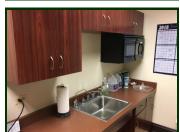

## Professional Office Condo Fully Furnished 2,679 SF

Nearly 2,700 SF of high end built out FULLY FURNISHED professional office condo. 5 private offices including executive corner office with rear exit and private bath with shower. Dazzling reception/waiting area with custom waterfall feature. Kitchenette, break room and conference room or 6th private office. Ideal for image conscious professional or sales organization. Current occupant moving to new quarters further east. Monthly association is \$501.64. Located in Crystal Lakes premier business park. Close to restaurants, motels, post office, banks, shopping, etc. only \$111.94 psf. Owner has over \$500,000 in it. SBA financing available with as little as 10% down. Did I mention the furniture is included? Not a better bargain to be found. Visit Premier Commercial Realty website for more listings.