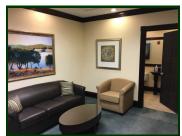

## Professional Office Condo Fully Furnished 2,679 SF

Nearly 2,700 SF of high end built out FULLY FURNISHED professional office condo. 5 private offices including executive corner office with rear exit and private bath with shower. Dazzling reception/waiting area with custom waterfall feature. Kitchenette, break room and conference room or 6th private office. Ideal for image conscious professional or sales organization. Current occupant moving to new quarters further east. Monthly association is \$501.64. Located in Crystal Lakes premier business park. Close to restaurants, motels, post office, banks, shopping, etc. only \$111.94 psf. Owner has over \$500,000 in it. SBA financing available with as little as 10% down. Did I mention the furniture is included? Not a better bargain to be found. Visit Premier Commercial Realty website for more listings.