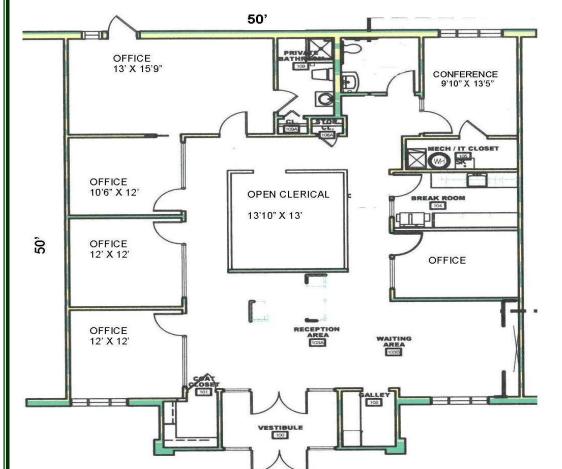

## Professional Office Condo Fully Furnished 2,679 SF

Nearly 2,700 SF of high end built out FULLY FURNISHED professional office condo. 5 private offices including executive corner office with rear exit and private bath with shower. Dazzling reception/waiting area with custom waterfall feature. Kitchenette, break room and conference room or 6th private office. Ideal for image conscious professional or sales organization. Current occupant moving to new quarters further east. Monthly association is \$501.64. Located in Crystal Lakes premier business park. Close to restaurants, motels, post office, banks, shopping, etc. only \$111.94 psf. Owner has over \$500,000 in it. SBA financing available with as little as 10% down. Did I mention the furniture is included? Not a better bargain to be found. Visit Premier Commercial Realty website for more listings.