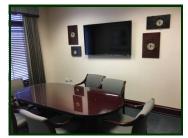

## Professional Office Condo Fully Furnished 2,679 SF

Nearly 2,700 SF of high end built out FULLY FURNISHED professional office condo. 5 private offices including executive corner office with rear exit and private bath with shower. Dazzling reception/waiting area with custom waterfall feature. Kitchenette, break room and conference room or 6th private office. Ideal for image conscious professional or sales organization. Current occupant moving to new quarters further east. Monthly association is \$501.64. Located in Crystal Lakes premier business park. Close to restaurants, motels, post office, banks, shopping, etc. only \$111.94 psf. Owner has over \$500,000 in it. SBA financing available with as little as 10% down. Did I mention the furniture is included? Not a better bargain to be found. Visit Premier Commercial Realty website for more listings.