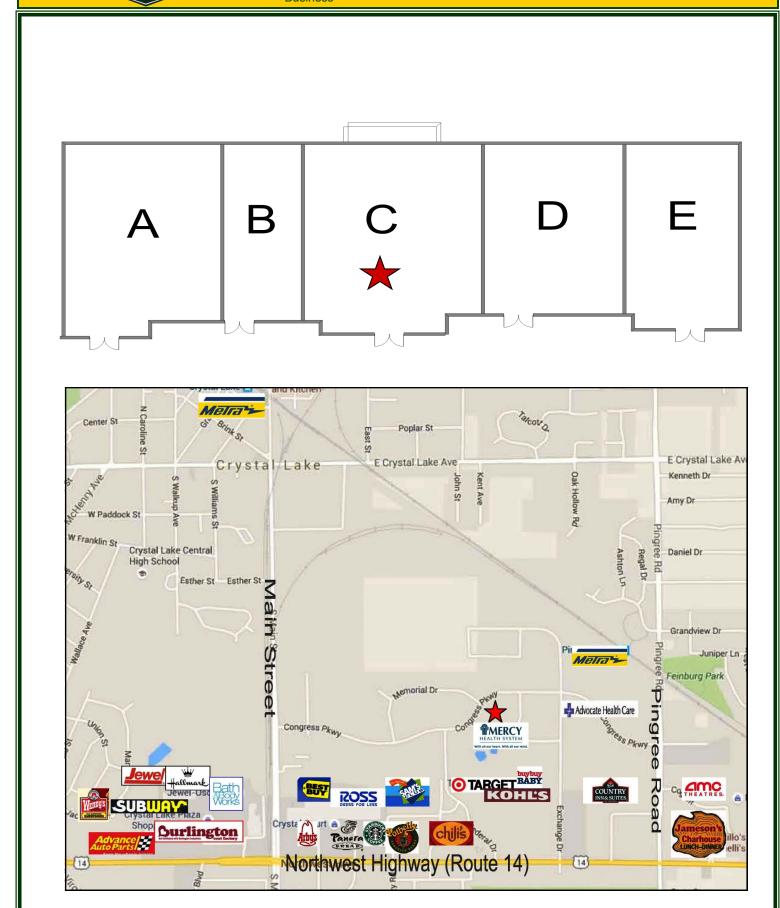

## 407 E. Congress Parkway Unit C **Northwest Professional Center** Crystal Lake, IL 60014

MLS: 09903698

Directions: Route 14 north on Exchange, west on Congress Parkway.

PIN: 19-04-403-008

August 6, 2018

No warranty or representation is made as to the accuracy of the foregoing information. Terms of sale or lease and availability are subject to change or withdrawal without notice. This document is for information purposes only. No offer of sub-agency is being made.

## 407 E .Congress Parkway Unit C Northwest Professional Center Crystal Lake, IL 60014

407 E .Congress Parkway Unit C
Northwest Professional Center
Crystal Lake, IL 60014