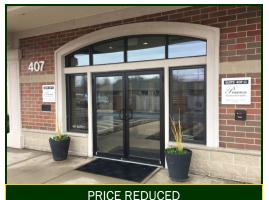

## 407 E. Congress Parkway Unit C **Northwest Professional Center** Crystal Lake, IL 60014

## Professional Office Condo Fully Furnished 2,679 SF

Nearly 2,700 SF of high end built out FULLY FURNISHED professional office condo. 5 private offices including executive corner office with rear exit and private bath with shower. Dazzling reception/waiting area with custom waterfall feature. Kitchenette, break room and conference room or 6th private office. Ideal for image conscious professional or sales organization. Current occupant moving to new quarters further east. Monthly association is \$501.64. Located in Crystal Lakes premier business park. Close to restaurants, motels, post office, banks, shopping, etc. only \$111.94 psf. Owner has over \$500,000 in it. SBA financing available with as little as 10% down. Did I mention the furniture is included? Not a better bargain to be found. Visit Premier Commercial Realty website for more listings.