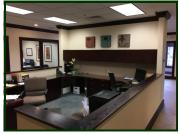

## Professional Office Condo Fully Furnished 2,679 SF

Nearly 2,700 SF of high end built out FULLY FURNISHED professional office condo. 5 private offices including executive corner office with rear exit and private bath with shower. Dazzling reception/waiting area with custom waterfall feature. Kitchenette, break room and conference room or 6th private office. Ideal for image conscious professional or sales organization. Current occupant moving to new quarters further east. Monthly association is \$501.64. Located in Crystal Lakes premier business park. Close to restaurants, motels, post office, banks, shopping, etc. only \$111.94 psf. Owner has over \$500,000 in it. SBA financing available with as little as 10% down. Did I mention the furniture is included? Not a better bargain to be found. Visit Premier Commercial Realty website for more listings.