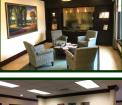

## Professional Office Condo Fully Furnished 2,679 SF

Nearly 2,700 SF of high end built out FULLY FURNISHED professional office condo. 5 private offices including executive corner office with rear exit and private bath with shower. Dazzling reception/waiting area with custom waterfall feature. Kitchenette, break room and conference room or 6th private office. Ideal for image conscious professional or sales organization. Current occupant moving to new quarters further east. Monthly association is \$501.64. Located in Crystal Lakes premier business park. Close to restaurants, motels, post office, banks, shopping, etc. only \$111.94 psf. Owner has over \$500,000 in it. SBA financing available with as little as 10% down. Did I mention the furniture is included? Not a better bargain to be found. Visit Premier Commercial Realty website for more listings.