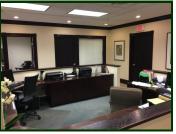

## Professional Office Condo Fully Furnished 2,679 SF

Nearly 2,700 SF of high end built out FULLY FURNISHED professional office condo. 5 private offices including executive corner office with rear exit and private bath with shower. Dazzling reception/waiting area with custom waterfall feature. Kitchenette, break room and conference room or 6th private office. Ideal for image conscious professional or sales organization. Current occupant moving to new quarters further east. Monthly association is \$501.64. Located in Crystal Lakes premier business park. Close to restaurants, motels, post office, banks, shopping, etc. only \$111.94 psf. Owner has over \$500,000 in it. SBA financing available with as little as 10% down. Did I mention the furniture is included? Not a better bargain to be found. Visit Premier Commercial Realty website for more listings.