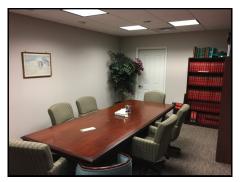

#### Fully Leased 10.16 % CAP Rate 3-Unit Office Building 5,322 SF

Fully leased 3 unit office building being sold as an investment for \$407,953. This investment has an NOI of \$41,479.25 and comes to a 10.16 % CAP rate. 3 units of 1,461 SF, 1,200 SF and 2,661 SF are all fully leased. Newer brick building, well kept, low maintenance. Parking lot was just repaired and refinished. Utilities separately metered. Possible user/investor opportunity as well. Contact broker for rent roll and operating statement. Visit Premier Commercial Realty website to see more listings.

| PROPERTY SPECIFICATIONS |                                  |
|-------------------------|----------------------------------|
| Description:            | 3-Unit Brick Office Building     |
| Year Built:             | 2006                             |
| Building Size:          | 5,322 SF                         |
| Unit Sizes:             | 1,461 SF<br>1,200 SF<br>2,661 SF |
| Parcel Size:            | .7 Acre                          |
| Parking:                | 25 Spaces                        |
| Percent Leased:         | 100%                             |
| Current NOI:            | \$41,47925                       |
| Cap Rate:               | 10.16 %                          |
| Financials:             | Contact Broker                   |
| CAM/Insurance:          | See APOD                         |
| Real Estate Taxes:      | \$21,383 (2017)                  |
| SALE PRICE              | \$407,953 (\$76.65 psf)          |