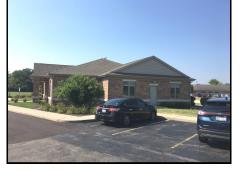

#### 2452-60 Lake Shore Drive Woodstock, IL 60098

#### Fully Leased 10.16 % CAP Rate 3-Unit Office Building 5,322 SF

Fully leased 3 unit office building being sold as an investment for \$407,953. This investment has an NOI of \$41,479.25 and comes to a 10.16 % CAP rate. 3 units of 1,461 SF, 1,200 SF and 2,661 SF are all fully leased. Newer brick building, well kept, low maintenance. Parking lot was just repaired and refinished. Utilities separately metered. Possible user/investor opportunity as well. Contact broker for rent roll and operating statement. Visit Premier Commercial Realty website to see more listings.

| PROPERTY SPECIFICATIONS |                                  |
|-------------------------|----------------------------------|
| Description:            | 3-Unit Brick Office Building     |
| Year Built:             | 2006                             |
| Building Size:          | 5,322 SF                         |
| Unit Sizes:             | 1,461 SF<br>1,200 SF<br>2,661 SF |
| Parcel Size:            | .7 Acre                          |
| Parking:                | 25 Spaces                        |
| Percent Leased:         | 100%                             |
| Current NOI:            | \$41,47925                       |
| Cap Rate:               | 10.16 %                          |
| Financials:             | Contact Broker                   |
| CAM/Insurance:          | See APOD                         |
| Real Estate Taxes:      | \$21,383 (2017)                  |
| SALE PRICE              | \$407,953 (\$76.65 psf)          |