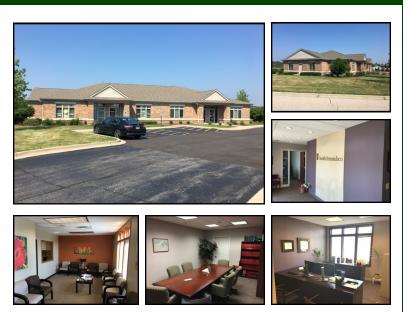

#### Fully Leased 10.16 % CAP Rate 3-Unit Office Building 5,322 SF

Fully leased 3 unit office building being sold as an investment for \$407,953. This investment has an NOI of \$41,479.25 and comes to a 10.16 % CAP rate. 3 units of 1,461 SF, 1,200 SF and 2,661 SF are all fully leased. Newer brick building, well kept, low maintenance. Parking lot was just repaired and refinished. Utilities separately metered. Possible user/investor opportunity as well. Contact broker for rent roll and operating statement. Visit Premier Commercial Realty website to see more listings.

| PROPERTY SPECIFICATIONS |                                  |
|-------------------------|----------------------------------|
| Description:            | 3-Unit Brick Office Building     |
| Year Built:             | 2006                             |
| Building Size:          | 5,322 SF                         |
| Unit Sizes:             | 1,461 SF<br>1,200 SF<br>2,661 SF |
| Parcel Size:            | .7 Acre                          |
| Parking:                | 25 Spaces                        |
| Percent Leased:         | 100%                             |
| Current NOI:            | \$41,47925                       |
| Cap Rate:               | 10.16 %                          |
| Financials:             | Contact Broker                   |
| CAM/Insurance:          | See APOD                         |
| Real Estate Taxes:      | \$21,383 (2017)                  |
| SALE PRICE              | \$407,953 (\$76.65 psf)          |