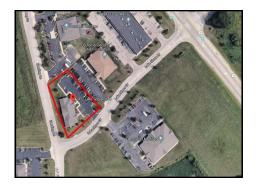

#### 2452-60 Lake Shore Drive Woodstock, IL 60098

MLS: 10031348

Directions: Route 14, west on Lake Shore.

PIN: 13-22-105-006

August 1, 2018

No warranty or representation is made as to the accuracy of the foregoing information. Terms of sale or lease and availability are subject to change or withdrawal without notice. This document is for information purposes only. No offer of sub-agency is being made.

## 2452-60 Lake Shore Drive Woodstock, IL 60098