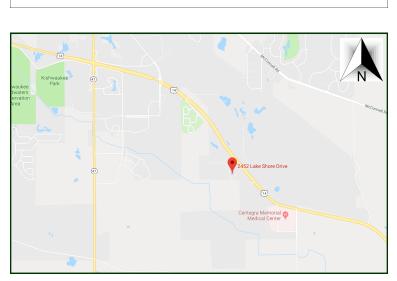

#### 2452-60 Lake Shore Drive Woodstock, IL 60098

MLS: 10031348

Directions: Route 14, west on Lake Shore.

PIN: 13-22-105-006

August 1, 2018

No warranty or representation is made as to the accuracy of the foregoing information. Terms of sale or lease and availability are subject to change or withdrawal without notice. This document is for information purposes only. No offer of sub-agency is being made.