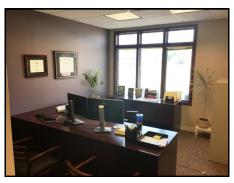

#### Fully Leased 10.16 % CAP Rate 3-Unit Office Building 5,322 SF

Fully leased 3 unit office building being sold as an investment for \$407,953. This investment has an NOI of \$41,479.25 and comes to a 10.16 % CAP rate. 3 units of 1,461 SF, 1,200 SF and 2,661 SF are all fully leased. Newer brick building, well kept, low maintenance. Parking lot was just repaired and refinished. Utilities separately metered. Possible user/investor opportunity as well. Contact broker for rent roll and operating statement. Visit Premier Commercial Realty website to see more listings.

| PROPERTY SPECIFICATIONS |                                  |
|-------------------------|----------------------------------|
| Description:            | 3-Unit Brick Office Building     |
| Year Built:             | 2006                             |
| Building Size:          | 5,322 SF                         |
| Unit Sizes:             | 1,461 SF<br>1,200 SF<br>2,661 SF |
| Parcel Size:            | .7 Acre                          |
| Parking:                | 25 Spaces                        |
| Percent Leased:         | 100%                             |
| Current NOI:            | \$41,47925                       |
| Cap Rate:               | 10.16 %                          |
| Financials:             | Contact Broker                   |
| CAM/Insurance:          | See APOD                         |
| Real Estate Taxes:      | \$21,383 (2017)                  |
| SALE PRICE              | \$407,953 (\$76.65 psf)          |