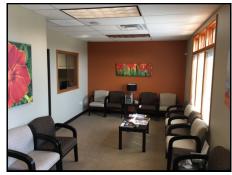

#### Fully Leased 10.16 % CAP Rate 3-Unit Office Building 5,322 SF

Fully leased 3 unit office building being sold as an investment for \$407,953. This investment has an NOI of \$41,479.25 and comes to a 10.16 % CAP rate. 3 units of 1,461 SF, 1,200 SF and 2,661 SF are all fully leased. Newer brick building, well kept, low maintenance. Parking lot was just repaired and refinished. Utilities separately metered. Possible user/investor opportunity as well. Contact broker for rent roll and operating statement. Visit Premier Commercial Realty website to see more listings.

| PROPERTY SPECIFICATIONS |                                  |
|-------------------------|----------------------------------|
| Description:            | 3-Unit Brick Office Building     |
| Year Built:             | 2006                             |
| Building Size:          | 5,322 SF                         |
| Unit Sizes:             | 1,461 SF<br>1,200 SF<br>2,661 SF |
| Parcel Size:            | .7 Acre                          |
| Parking:                | 25 Spaces                        |
| Percent Leased:         | 100%                             |
| Current NOI:            | \$41,47925                       |
| Cap Rate:               | 10.16 %                          |
| Financials:             | Contact Broker                   |
| CAM/Insurance:          | See APOD                         |
| Real Estate Taxes:      | \$21,383 (2017)                  |
| SALE PRICE              | \$407,953 (\$76.65 psf)          |