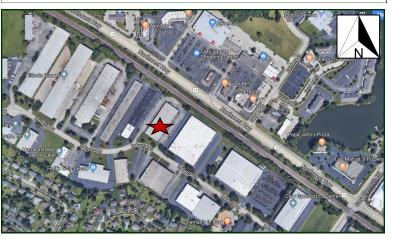

MLS: 09891327

**DIRECTIONS:** Route 14 to Cary-Algonquin. South under the train tracks to Industrial drive. Property on right.