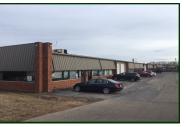

### FULLY LEASED Multi Tenant Industrial Building 36,000 SF

Fully leased 6-tenant industrial building with mostly long term tenants. Part of a 2 building portfolio for sale in the same industrial park by the same owner. (see MLS# 09891074 ). Being offered at an 8% CAP rate with 5% vacancy factor. Ask broker for rent roll and operating statement. Visit Premier Commercial Realty website to see more listings.

| PROPERTY SPECIFICATIONS |                            |  |  |
|-------------------------|----------------------------|--|--|
| Description:            | Multi Tenant Industrial    |  |  |
| Year Built:             | 1979                       |  |  |
| Building Size:          | 36,000 SF                  |  |  |
| Land Size:              | 2.3 Acres                  |  |  |
| Office:                 | Varies per Unit            |  |  |
| HVAC System:            | GFA/ Office A/C            |  |  |
| Power:                  | Varies up to 400 amp 480 V |  |  |
| Sprinklered:            | No                         |  |  |
| Floor Drains:           | Yes                        |  |  |
| Ceiling Height:         | 13'-16'                    |  |  |
| Environmental:          | ТВА                        |  |  |
| Parking:                | Ample                      |  |  |
| Washroom(s):            | Varies per Unit            |  |  |
| Truck Docks:            | 3 Exterior                 |  |  |
| Drive-in-Doors:         | 10                         |  |  |
| Sewer/Water:            | City                       |  |  |
| Possession:             | Closing                    |  |  |
| Zoning:                 | М                          |  |  |
| Real Estate Taxes:      | \$44,174 (2017)            |  |  |
| Sale Price:             | \$1,750,000 (\$48.61 psf)  |  |  |