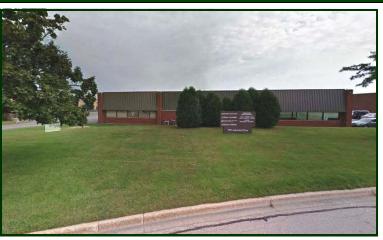

### 700 Industrial Drive Cary, IL 60013

### FULLY LEASED Multi Tenant Industrial Building 36,000 SF

Fully leased 6-tenant industrial building with mostly long term tenants. Part of a 2 building portfolio for sale in the same industrial park by the same owner. (see MLS# 09891074 ). Being offered at an 8% CAP rate with 5% vacancy factor. Ask broker for rent roll and operating statement. Visit Premier Commercial Realty website to see more listings.

| PROPERTY SPECIFICATIONS |                            |  |  |
|-------------------------|----------------------------|--|--|
| Description:            | Multi Tenant Industrial    |  |  |
| Year Built:             | 1979                       |  |  |
| Building Size:          | 36,000 SF                  |  |  |
| Land Size:              | 2.3 Acres                  |  |  |
| Office:                 | Varies per Unit            |  |  |
| HVAC System:            | GFA/ Office A/C            |  |  |
| Power:                  | Varies up to 400 amp 480 V |  |  |
| Sprinklered:            | No                         |  |  |
| Floor Drains:           | Yes                        |  |  |
| Ceiling Height:         | 13'-16'                    |  |  |
| Environmental:          | ТВА                        |  |  |
| Parking:                | Ample                      |  |  |
| Washroom(s):            | Varies per Unit            |  |  |
| Truck Docks:            | 3 Exterior                 |  |  |
| Drive-in-Doors:         | 10                         |  |  |
| Sewer/Water:            | City                       |  |  |
| Possession:             | Closing                    |  |  |
| Zoning:                 | М                          |  |  |
| Real Estate Taxes:      | \$44,174 (2017)            |  |  |
| Sale Price:             | \$1,750,000 (\$48.61 psf)  |  |  |