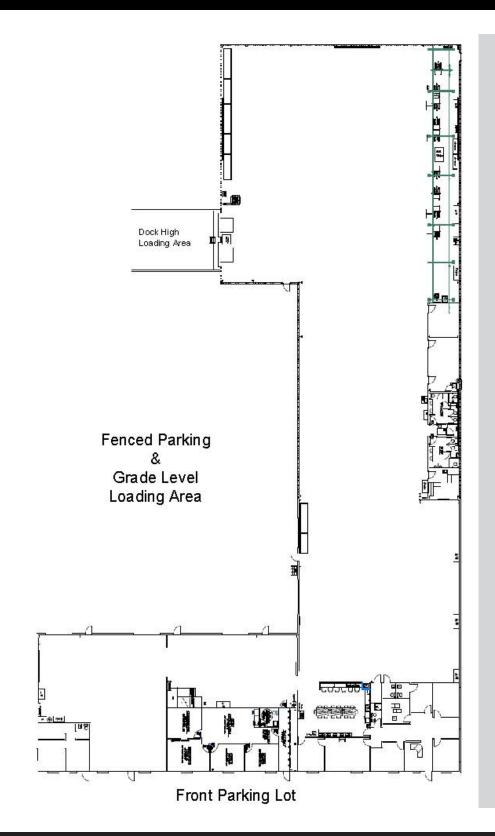

## **PROPERTY HIGHLIGHTS:**

- +/- 33,193 SF Office/Warehouse Facility
- +/- 1.9 Acre Site
- +/- 4,214 SF Office Space
- Multiple grade level overhead doors (12' x 14')
- Two dock high loading positions (truck well)
- RI-1 Zoning (Restricted Industrial City of Sanford)
- Current Use is Light Manufacturing/Distribution
- 16' 24' Ceiling Height
- 3-phase power, Heavy electrical service
- Warehouse is fully air-conditioned
- City water/sewer, sprinkler system