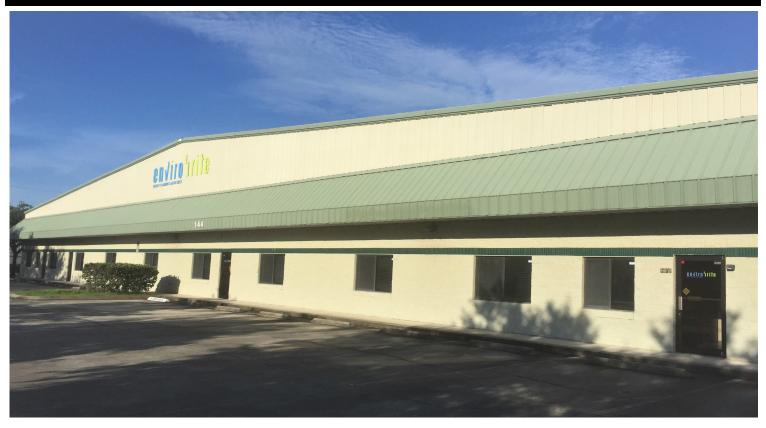

## **PROPERTY HIGHLIGHTS:**

- +/- 33,193 SF Office/Warehouse Facility
- +/- 1.9 Acre Site
- +/- 4,214 SF Office Space
- Multiple grade level overhead doors (12' x 14')
- Two dock high loading positions (truck well)
- RI-1 Zoning (Restricted Industrial City of Sanford)
- Current Use is Light Manufacturing/Distribution
- 16' 24' Ceiling Height
- 3-phase power, Heavy electrical service
- Warehouse is fully air-conditioned
- City water/sewer, sprinkler system

## **LOCATION DETAILS:**

- Located within business-friendly City of Sanford
- Well-maintained commerce park setting
- +/- 5 minute drive to I-4 and 417 (Greenway)
- Convenient to Sanford-Orlando Intl. Airport
- +/- 25 miles to downtown Orlando