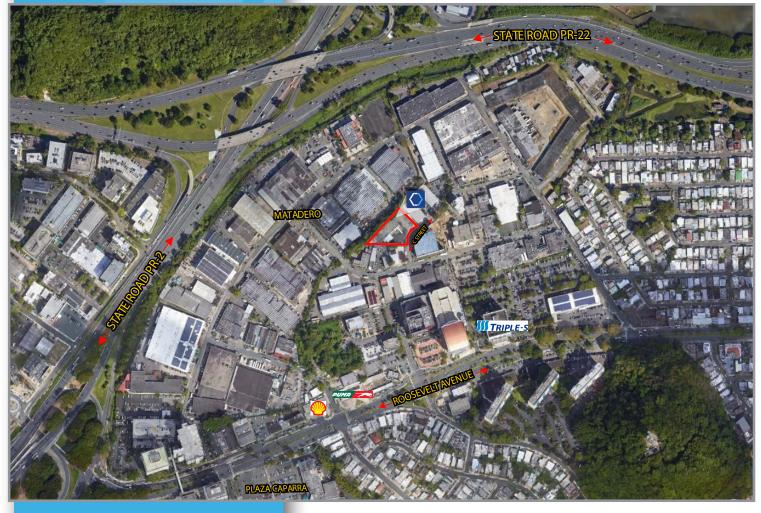

#### **PROPERTY INFLUENCE:**

The property is located in the urban neighborhood Constitucion Industrial Subdivision, also known as Matadero Industrial Park, with immediate access to Roosevelt Avenue and State Road PR-2, just at the boundary of Guaynabo and San Juan.

In the immediate vicinity of many office, residential, commercial and retail establishments including restaurants, fast food establishments, schools, and other related services.