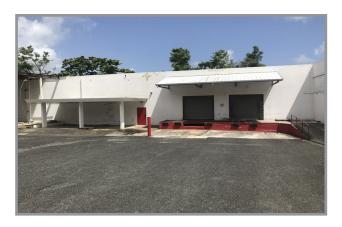

# **OFFICE / WAREHOUSE BUILDING** FOR LEASE

**DESCRIPTION:** 

Industrial office-warehouse facility consisting of 20,100 square feet divided into 6,960 square feet of office area and 13,140 square feet of warehouse space.

#### FEATURES:

- Two covered loading docks
- Office area: 6,960 square feet
- Warehouse area: 13,140 square feet
- Storage: 225 square feet
- Repair shed: 360 square feet
- Steel Shed: 1,350 square feet

#### **PROPERTY INFLUENCE:**

The property is located in the urban neighborhood Constitucion Industrial Subdivision, also known as Matadero Industrial Park, with immediate access to Roosevelt Avenue and State Road PR-2, just at the boundary of Guaynabo and San Juan.