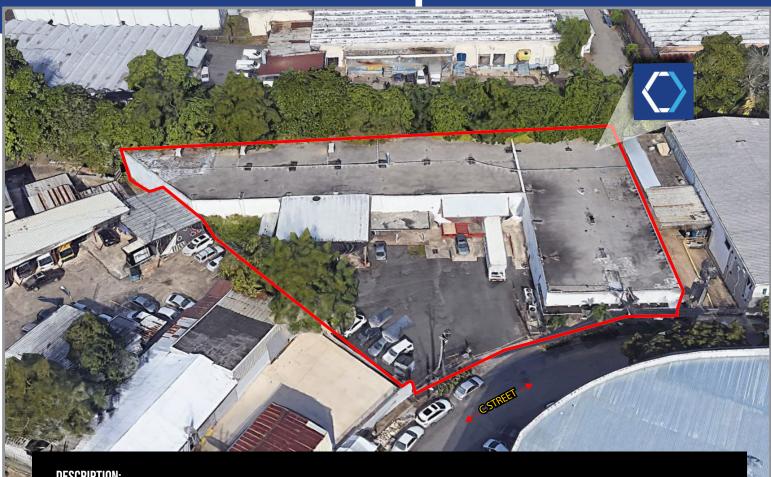

# **OFFICE / WAREHOUSE BUILDING** FOR LEASE

**DESCRIPTION:** 

Industrial office-warehouse facility consisting of 20,100 square feet divided into 6,960 square feet of office area and 13,140 square feet of warehouse space.

#### LOCATION:

Lots 27-28 C Street, Constitucion Industrial Subdivision, also known as Matadero, San Juan, Puerto Rico

#### FEATURES:

- Two covered loading docks
- Office area: 6,960 square feet
- Warehouse area: 13,140 square feet
- Storage: 225 square feet
- Repair shed: 360 square feet
- Steel Shed: 1,350 square feet