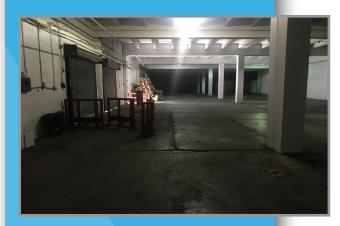

# **OFFICE / WAREHOUSE BUILDING** FOR LEASE

**DESCRIPTION:** 

Industrial office-warehouse facility consisting of 20,100 square feet divided into 6,960 square feet of office area and 13,140 square feet of warehouse space.

#### FEATURES:

- Two covered loading docks
- Office area: 6,960 square feet
- Warehouse area: 13,140 square feet
- Storage: 225 square feet
- Repair shed: 360 square feet
- Steel Shed: 1,350 square feet