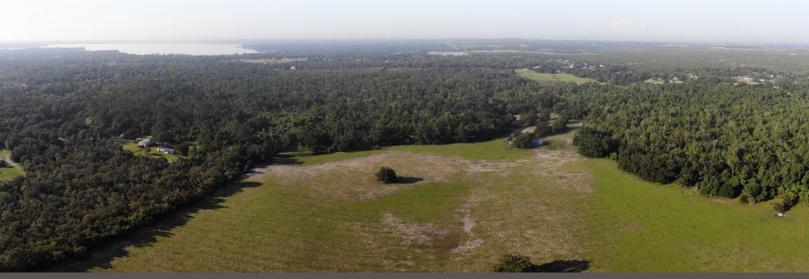

Restaurant is one mile east **Current Use:** Pasture

Land Cover: Grass and woods

Rolling hills, beautiful oak hammocks, and wooded wetlands provide a home to local deer and turkey's. Located in a desirable area of Lake Wales, Butz Ranch is currently an operating cattle ranch.

The tract is perfect for a ranch home site as well as a future Residential development. The property is well suited to be divided into acreage tracts, and includes a planned development. Butz Ranch is a great investment that could one day be developed into multiple homesites.