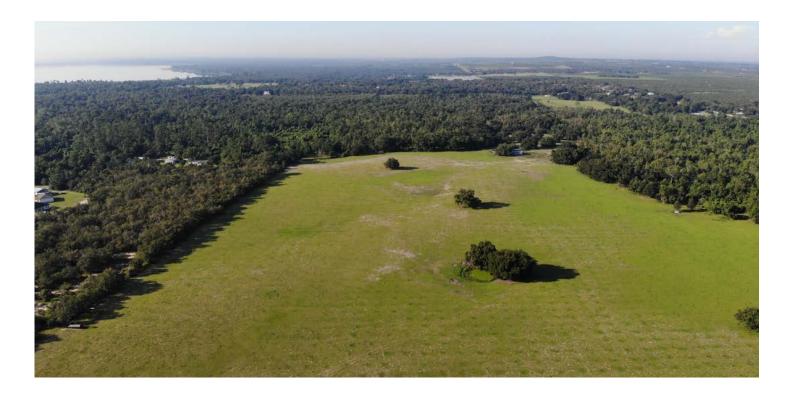

Restaurant is one mile east **Current Use:** Pasture

Land Cover: Grass and woods

Rolling hills, beautiful oak hammocks, and wooded wetlands provide a home to local deer and turkey's. Located in a desirable area of Lake Wales, Butz Ranch is currently an operating cattle ranch.

The tract is perfect for a ranch home site as well as a future Residential development. The property is well suited to be divided into acreage tracts, and includes a planned development. Butz Ranch is a great investment that could one day be developed into multiple homesites.