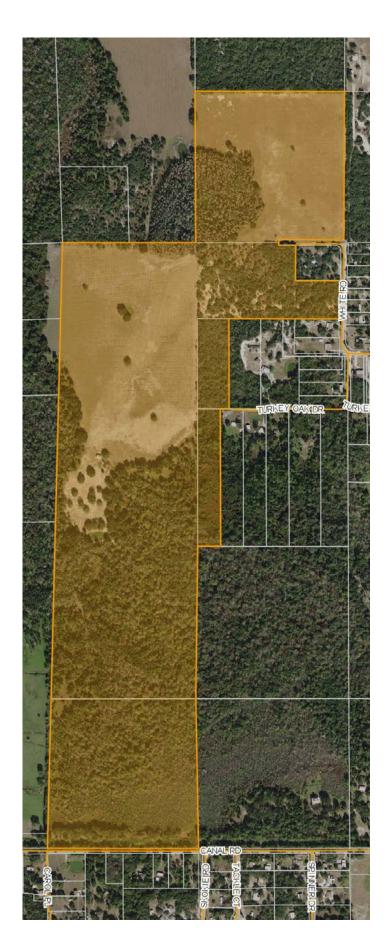

## SPECIFICATIONS & FEATURES

Acreage: 217 ± acres Sale Price: \$1,399,000 Price per Acre: \$6,445

**Site Address:** Canal Road, Lake Wales, FL 33853 **Road Frontage:** 1,300 ± feet on Canal Road **Soil Types:** Astatula; Smynra and Myakka, Hontoon

muck

Uplands/Wetlands: 111.3; 105.7

Grass Types: Bahia

Zoning/FLU: RS - Residential Suburban/ A/RR Ag/

Rural Residential **Fencing:** Barbed wire

Potential Recreational Uses: Hunting
General Points of Interest: Cherry Pockets

# LOCATION & DRIVING DIRECTIONS

**Parcel IDs:** 282831000000031010; 28283000000004 2010;282831936000000300; 282831936000000290; 282831000000044010

**GPS Location:** 28.013025, -81.556416