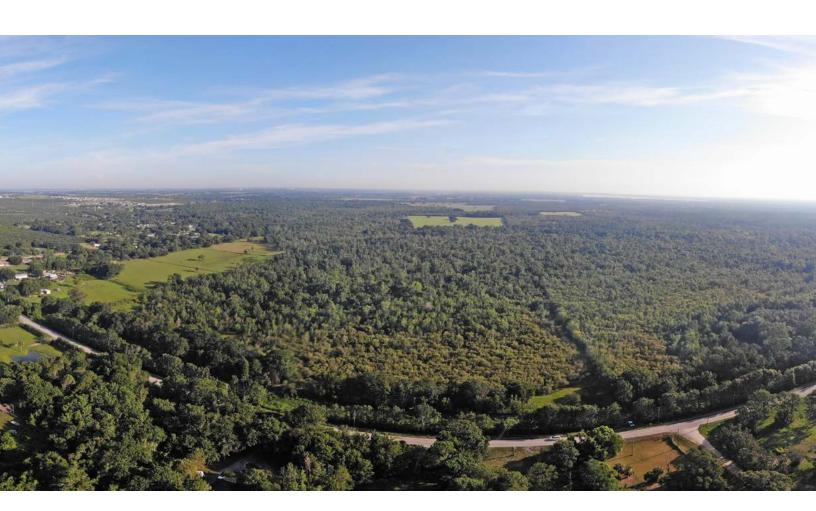

Restaurant is one mile east **Current Use:** Pasture

Land Cover: Grass and woods

Rolling hills, beautiful oak hammocks, and wooded wetlands provide a home to local deer and turkey's. Located in a desirable area of Lake Wales, Butz Ranch is currently an operating cattle ranch.

The tract is perfect for a ranch home site as well as a future Residential development. The property is well suited to be divided into acreage tracts, and includes a planned development. Butz Ranch is a great investment that could one day be developed into multiple homesites.