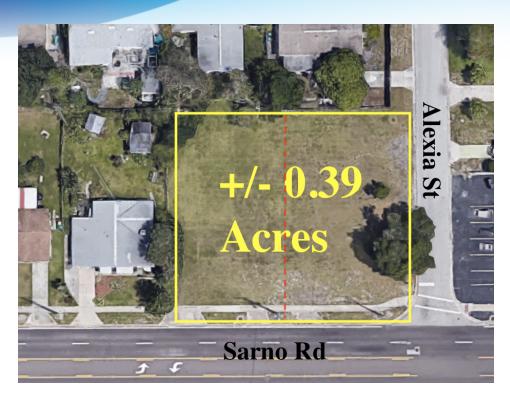

### **PROPERTY OVERVIEW**

**Sale Price:** \$125,000 Great opportunity for vacant land in the heart of Melbourne.

Two lots being sold together.

The corner lot is zoned general commercial, the second lot is zoned residential.

Sarno Road is a well travelled east/west roadway in Melbourne.

**Price / Acre:** \$320,513 Traffic count in 2017 was 20,280.

Close proximity to the Sarno Business Complex as well as other retailers.

#### **LOCATION OVERVIEW**

**Lot Size:** 0.39 Acres On the corner of Sarno Rd and Alexia St.

Between Wickham Rd and Croton Rd.

**APN#:** 27-37-19-03-N-52 and

27-37-19-03-N-53