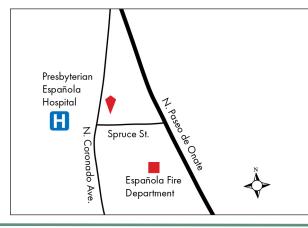

### 835 SPRUCE STREET

Española, New Mexico 87532

Four Suites in Three Buildings
Adjacent to Presbyterian Española Hospital

- \$715,000 (June 2018 Appraisal)
- Medical or Professional Use
- 7,451 sf Improved on 0.972 Acres
- Property Renovated 1995
- Zoned ROI (Res./Office, Institut.)