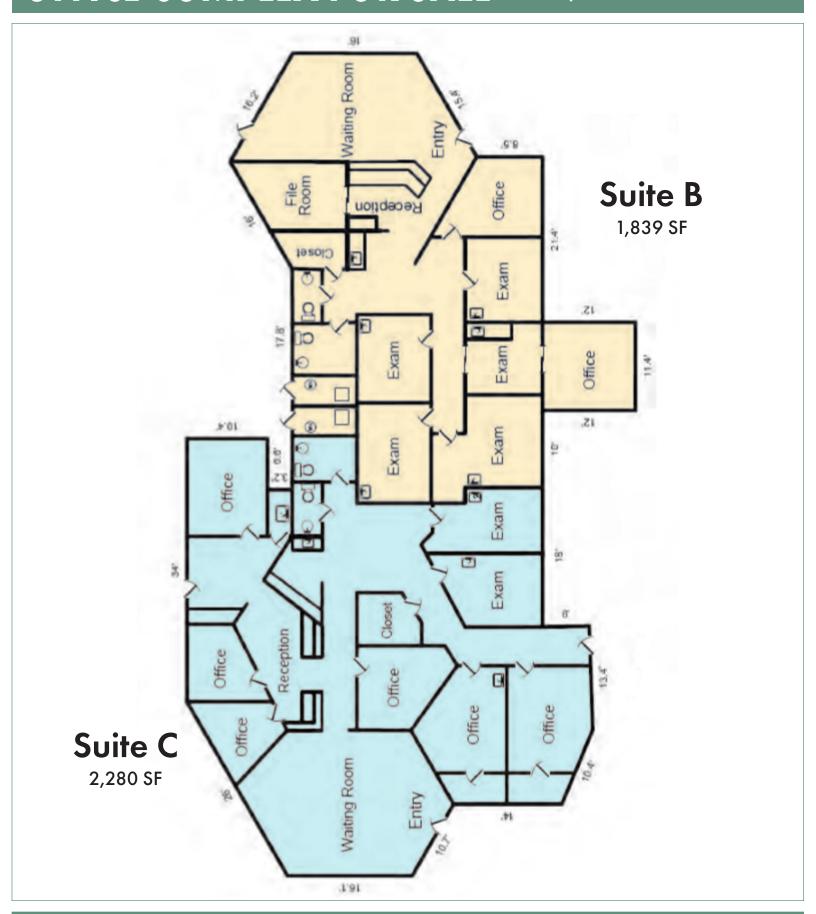

### 835 SPRUCE STREET

Española, New Mexico 87532

Four Suites in Three Buildings
Adjacent to Presbyterian Española Hospital

- \$715,000 (June 2018 Appraisal)
- Medical or Professional Use
- 7,451 sf Improved on 0.972 Acres
- Property Renovated 1995
- Zoned ROI (Res./Office, Institut.)