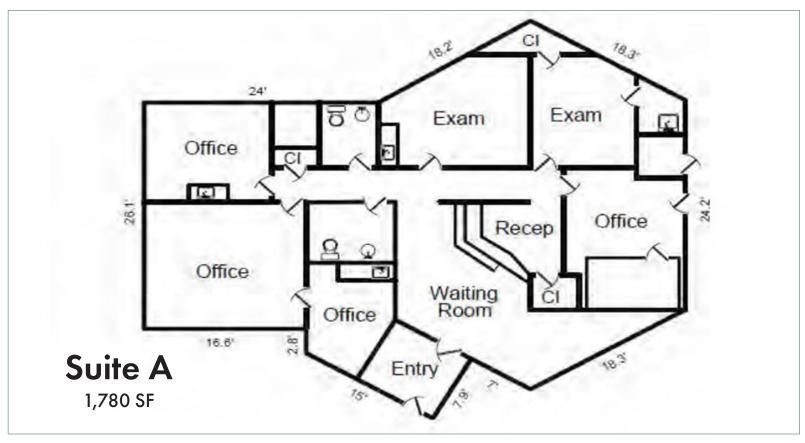

### 835 SPRUCE STREET

Española, New Mexico 87532

Four Suites in Three Buildings
Adjacent to Presbyterian Española Hospital

- \$715,000 (June 2018 Appraisal)
- Medical or Professional Use
- 7,451 sf Improved on 0.972 Acres
- Property Renovated 1995
- Zoned ROI (Res./Office, Institut.)