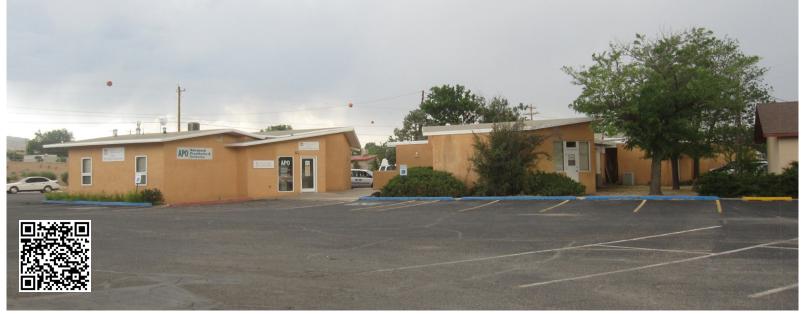

# OFFICE COMPLEX FOR SALE

### 835 SPRUCE STREET

Española, New Mexico 87532

Four Suites in Three Buildings
Adjacent to Presbyterian Española Hospital

- \$715,000 (June 2018 Appraisal)
- Medical or Professional Use
- 7,451 sf Improved on 0.972 Acres
- Property Renovated 1995
- Zoned ROI (Res./Office, Institut.)

## OFFICE COMPLEX FOR SALE

Española, New Mexico 87532