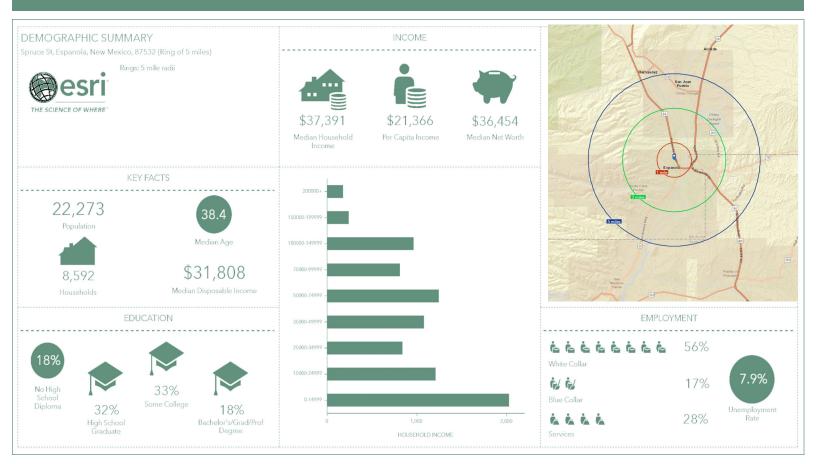

### 835 SPRUCE STREET

Española, New Mexico 87532

Four Suites in Three Buildings
Adjacent to Presbyterian Española Hospital

- \$715,000 (June 2018 Appraisal)
- Medical or Professional Use
- 7,451 sf Improved on 0.972 Acres
- Property Renovated 1995
- Zoned ROI (Res./Office, Institut.)