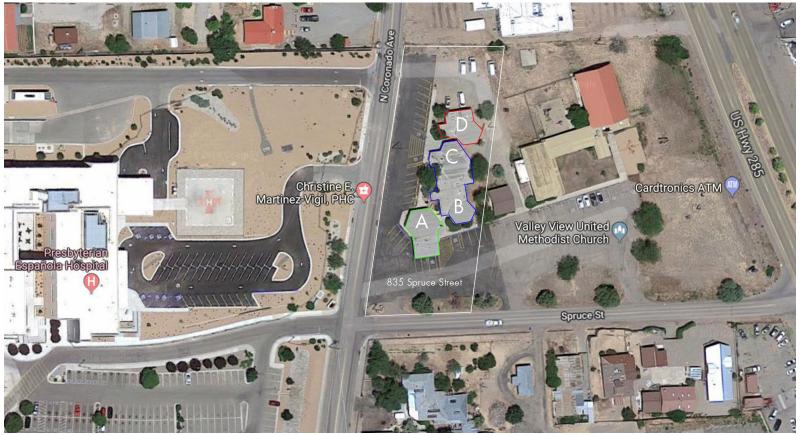

### 835 SPRUCE STREET

Española, New Mexico 87532

Four Suites in Three Buildings
Adjacent to Presbyterian Española Hospital

- \$715,000 (June 2018 Appraisal)
- Medical or Professional Use
- 7,451 sf Improved on 0.972 Acres
- Property Renovated 1995
- Zoned ROI (Res./Office, Institut.)