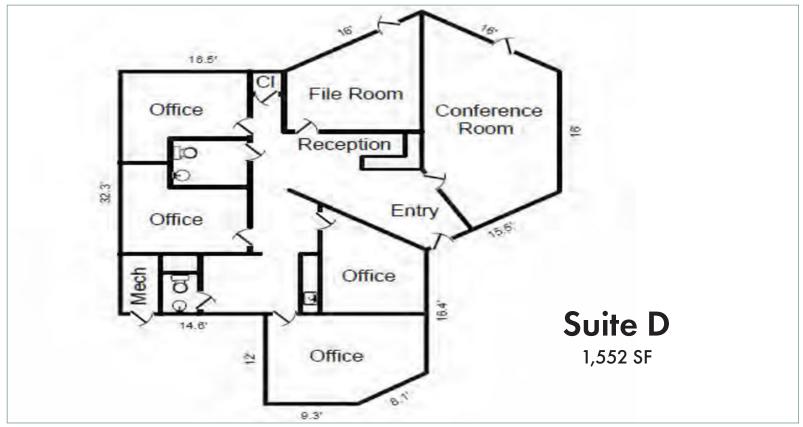

### 835 SPRUCE STREET

Española, New Mexico 87532

Four Suites in Three Buildings
Adjacent to Presbyterian Española Hospital

- \$715,000 (June 2018 Appraisal)
- Medical or Professional Use
- 7,451 sf Improved on 0.972 Acres
- Property Renovated 1995
- Zoned ROI (Res./Office, Institut.)