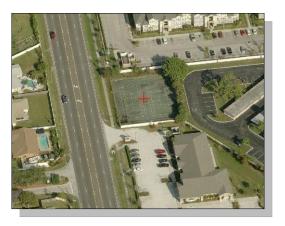

## **Prime Wickham Rd Frontage!**

0 Wickham Rd, Melbourne, FL 32935 – Tax Account: 2709806
\$299,900 – Cash, Conventional, Build to Suit, or Owner Financing
Just North of Lake Washington Rd on the east side of Wickham Rd (Former Tennis Court of Sun N' Green Condo)

Property Description:One of the few remaining smaller parcels available on Wickham<br/>Rd. This property provides very High Visibility, great access to all<br/>major amenities and a very high traffic count on the Wickham Road<br/>Corridor. Professional Zoning will allow Medical, Dental, Legal or<br/>other Professional Offices. Initial site plans indicate a building of<br/>approximately upto 4,000 square feet could be built. Survey &<br/>preliminary site plans will be available during Buyer's due diligence.

<u>Size:</u>

Address:

Location:

**Asking Price:** 

Contact:

A square-shaped parcel with dimensions of 136ft Frontage on Wickham Rd by 119ft Depth. 34,500 Cars Per Day Traffic Count!

This information has been secured from sources we believe to be reliable, but we make no representations or warranties, expressed or implied, as to the accuracy of the information. References to square footage or age are approximate. Buyer must verify the information and bears all risk for any inaccuracies. © 2018 Spectrum, Inc.