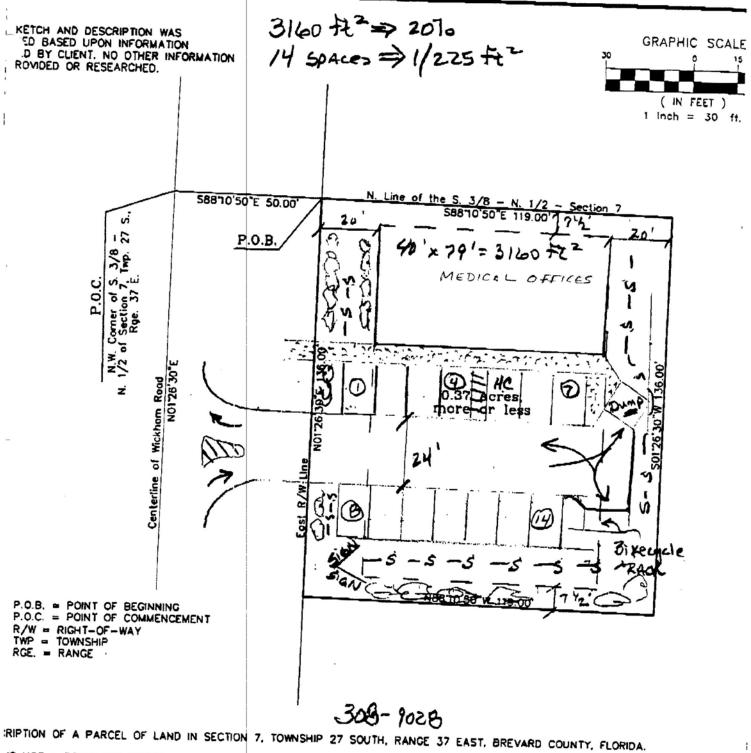

<u>Size:</u>

Address:

Location:

**Asking Price:** 

Contact:

A square-shaped parcel with dimensions of 136ft Frontage on Wickham Rd by 119ft Depth. 34,500 Cars Per Day Traffic Count!

This information has been secured from sources we believe to be reliable, but we make no representations or warranties, expressed or implied, as to the accuracy of the information. References to square footage or age are approximate. Buyer must verify the information and bears all risk for any inaccuracies. © 2018 Spectrum, Inc.

IS NOT A BOUNDARY SURVEY, NOR IS IT INTENDED TO BE USED AS ONE.

RIPTION PREPARED AS REQUESTED BY PAUL RUFO.

ING REFERENCE: ASSUMED BEARING OF S88"10"50"E ON THE NORTH LINE OF THE SOUTH 3/8 OF THE NORTH 1/2 OF SECTION 7.

SURVEY OF A PARCEL OF LAND IN SECTION 7, TOWNSHIP 27 SOUTH, RANGE 37 EAST, BREVARD COUNTY, FLORIDA.

SURVEY FOR BOUNDARY AND LOCATION OF VISIBLE ABOVEGROUND IMPROVEMENTS ONLY.

UNDERGROUND IMPROVEMENTS AND/OR UTILITIES ARE NOT LOCATED OR SHOWN ON THIS SURVEY.

SURVEY PERFORMED AS REQUESTED BY PAUL RUFO.

BOUNDARY LINES LOCATED AND/OR ESTABLISHED ACCORDING TO THE DESCRIPTION FURNISHED BY PAUL RUFO.

BEARING REFERENCE: ASSUMED BEARING OF S88'10'50"E ON THE NORTH LINE OF THE SOUTH 3/8 OF THE NORTH 1/2 OF SECTION 7, TOWNSHIP 27 SOUTH, RANGE 37 EAST.

A PARCEL OF LAND IN SECTION 7, TOWNSHIP 27 SOUTH, RANGE 37 EAST, BREVARD COUNTY, FLORIDA BEING MORE PARTICULARLY DESCRIBED AS FOLLOWS: COMMENCE AT THE NORTHWEST CORNER OF THE SOUTH 3/8 OF THE NORTH 1/2 OF SAID SECTION 7 AND RUN S88'10'50"E, ALONG THE NORTH LINE OF SAID SOUTH 3/8 OF THE NORTH 1/2 OF SAID SECTION 7, A DISTANCE OF 50.00 FEET TO THE EAST RIGHT-OF-WAY LINE OF WICKHAM ROAD AND THE POINT OF BEGINNING OF THE PARCEL OF LAND HEREIN DESCRIBED; THENCE CONTINUE S88'10'50"E A DISTANCE OF 119.00 FEET; THENCE S01'26'30"W, PARALLEL TO AND 119 FEET EAST OF (AS MEASURED PERPENDICULARLY) ISAID EAST RIGHT-OF-WAY LINE, A DISTANCE OF 119.00 FEET; THENCE S01'26'30"W, PARALLEL TO AND 136 FEET SOUTH OF (AS MEASURED PERPENDICULARLY) TO THE NORTH LINE OF SAID SOUTH 3/8 OF THE NORTH 1/2 OF SAID SECTION 7, A DISTANCE OF 19.00 FEET TO THE EAST RIGHT-OF-WAY LINE OF SAID WICKHAM ROAD; THENCE NO1'26'30"E, ALONG SAID RIGHT-OF-WAY LINE, A DISTANCE OF 136.00 FEET TO THE POINT OF BEGINNING, CONTAINING 0.37 ACRES, MORE OR LESS.