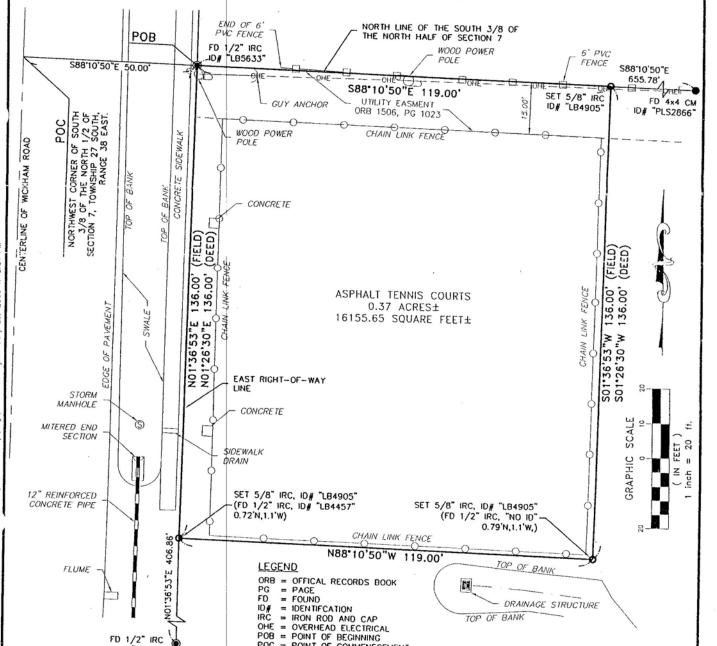

<u>Size:</u>

Address:

Location:

**Asking Price:** 

Contact:

A square-shaped parcel with dimensions of 136ft Frontage on Wickham Rd by 119ft Depth. 34,500 Cars Per Day Traffic Count!

This information has been secured from sources we believe to be reliable, but we make no representations or warranties, expressed or implied, as to the accuracy of the information. References to square footage or age are approximate. Buyer must verify the information and bears all risk for any inaccuracies. © 2018 Spectrum, Inc.

IS NOT A BOUNDARY SURVEY, NOR IS IT INTENDED TO BE USED AS ONE.

RIPTION PREPARED AS REQUESTED BY PAUL RUFO.

ING REFERENCE: ASSUMED BEARING OF S88"10"50"E ON THE NORTH LINE OF THE SOUTH 3/8 OF THE NORTH 1/2 OF SECTION 7.

SURVEY OF A PARCEL OF LAND IN SECTION 7, TOWNSHIP 27 SOUTH, RANGE 37 EAST, BREVARD COUNTY, FLORIDA.

SURVEY FOR BOUNDARY AND LOCATION OF VISIBLE ABOVEGROUND IMPROVEMENTS ONLY.

UNDERGROUND IMPROVEMENTS AND/OR UTILITIES ARE NOT LOCATED OR SHOWN ON THIS SURVEY.

SURVEY PERFORMED AS REQUESTED BY PAUL RUFO.

BOUNDARY LINES LOCATED AND/OR ESTABLISHED ACCORDING TO THE DESCRIPTION FURNISHED BY PAUL RUFO.

BEARING REFERENCE: ASSUMED BEARING OF S88'10'50"E ON THE NORTH LINE OF THE SOUTH 3/8 OF THE NORTH 1/2 OF SECTION 7, TOWNSHIP 27 SOUTH, RANGE 37 EAST.

A PARCEL OF LAND IN SECTION 7, TOWNSHIP 27 SOUTH, RANGE 37 EAST, BREVARD COUNTY, FLORIDA BEING MORE PARTICULARLY DESCRIBED AS FOLLOWS: COMMENCE AT THE NORTHWEST CORNER OF THE SOUTH 3/8 OF THE NORTH 1/2 OF SAID SECTION 7 AND RUN S88'10'50"E, ALONG THE NORTH LINE OF SAID SOUTH 3/8 OF THE NORTH 1/2 OF SAID SECTION 7, A DISTANCE OF 50.00 FEET TO THE EAST RIGHT-OF-WAY LINE OF WICKHAM ROAD AND THE POINT OF BEGINNING OF THE PARCEL OF LAND HEREIN DESCRIBED; THENCE CONTINUE S88'10'50"E A DISTANCE OF 119.00 FEET; THENCE S01'26'30"W, PARALLEL TO AND 119 FEET EAST OF (AS MEASURED PERPENDICULARLY) ISAID EAST RIGHT-OF-WAY LINE, A DISTANCE OF 119.00 FEET; THENCE S01'26'30"W, PARALLEL TO AND 136 FEET SOUTH OF (AS MEASURED PERPENDICULARLY) TO THE NORTH LINE OF SAID SOUTH 3/8 OF THE NORTH 1/2 OF SAID SECTION 7, A DISTANCE OF 19.00 FEET TO THE EAST RIGHT-OF-WAY LINE OF SAID WICKHAM ROAD; THENCE NO1'26'30"E, ALONG SAID RIGHT-OF-WAY LINE, A DISTANCE OF 136.00 FEET TO THE POINT OF BEGINNING, CONTAINING 0.37 ACRES, MORE OR LESS.