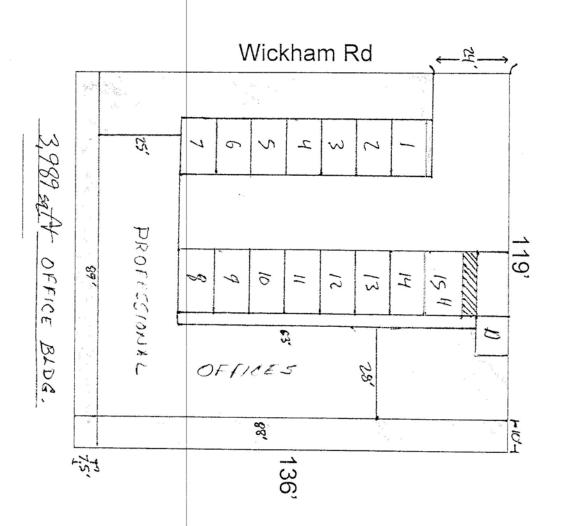

Property Description:One of the few remaining smaller parcels available on Wickham<br/>Rd. This property provides very High Visibility, great access to all<br/>major amenities and a very high traffic count on the Wickham Road<br/>Corridor. Professional Zoning will allow Medical, Dental, Legal or<br/>other Professional Offices. Initial site plans indicate a building of<br/>approximately upto 4,000 square feet could be built. Survey &<br/>preliminary site plans will be available during Buyer's due diligence.

<u>Size:</u>

Address:

Location:

**Asking Price:** 

Contact:

A square-shaped parcel with dimensions of 136ft Frontage on Wickham Rd by 119ft Depth. 34,500 Cars Per Day Traffic Count!

This information has been secured from sources we believe to be reliable, but we make no representations or warranties, expressed or implied, as to the accuracy of the information. References to square footage or age are approximate. Buyer must verify the information and bears all risk for any inaccuracies. © 2018 Spectrum, Inc.