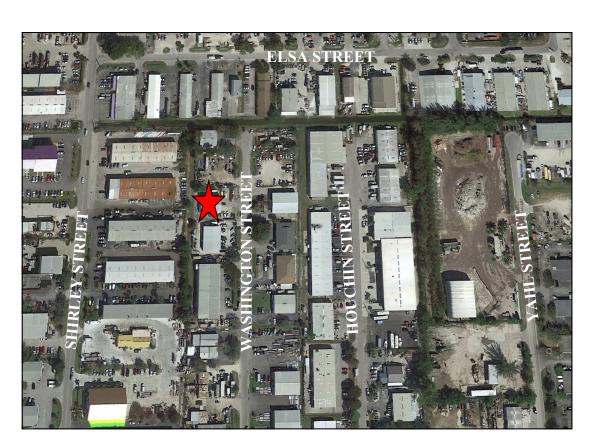

Garage Doors: Front - 12' X 12', Back - 10' X 10'

Eave Height: 12' Center Height: 16'

Parking Spaces: 10+ parking around building

RE Taxes (2017): \$1,986.32

Other: Fully fenced yard; X500 flood zone; W/D/R excluded