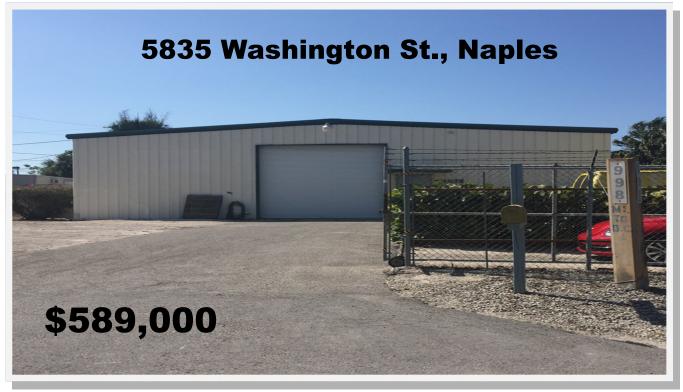

## **FOR SALE**

investment properties corporation

## available

Lot Size: .31 acres 100' X 135' 13,504 SF

Building Size: 3,000 SF - (3) 12' X 14' offices

Shower, restroom and laundry hookup

Year Built: 1978—new roof in 2004

Zoning: Industrial Construction: Metal frame

Garage Doors: Front - 12' X 12', Back - 10' X 10'

Eave Height: 12' Center Height: 16'

Parking Spaces: 10+ parking around building

RE Taxes (2017): \$1,986.32

Other: Fully fenced yard; X500 flood zone; W/D/R excluded