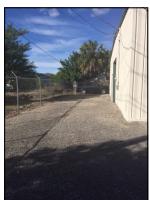

Garage Doors: Front - 12' X 12', Back - 10' X 10'

Eave Height: 12' Center Height: 16'

Parking Spaces: 10+ parking around building

RE Taxes (2017): \$1,986.32

Other: Fully fenced yard; X500 flood zone; W/D/R excluded