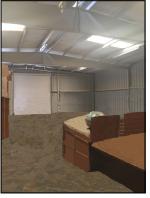

## available

Lot Size: .31 acres 100' X 135' 13,504 SF

Building Size: 3,000 SF - (3) 12' X 14' offices

Shower, restroom and laundry hookup

Year Built: 1978—new roof in 2004

Zoning: Industrial Construction: Metal frame

Garage Doors: Front - 12' X 12', Back - 10' X 10'

Eave Height: 12' Center Height: 16'

Parking Spaces: 10+ parking around building

RE Taxes (2017): \$1,986.32

Other: Fully fenced yard; X500 flood zone; W/D/R excluded