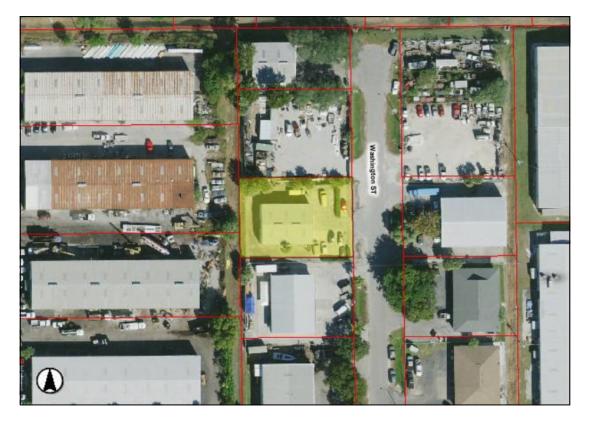

## available

Lot Size: .31 acres 100' X 135' 13,504 SF

Building Size: 3,000 SF - (3) 12' X 14' offices

Shower, restroom and laundry hookup

Year Built: 1978—new roof in 2004

Zoning: Industrial Construction: Metal frame