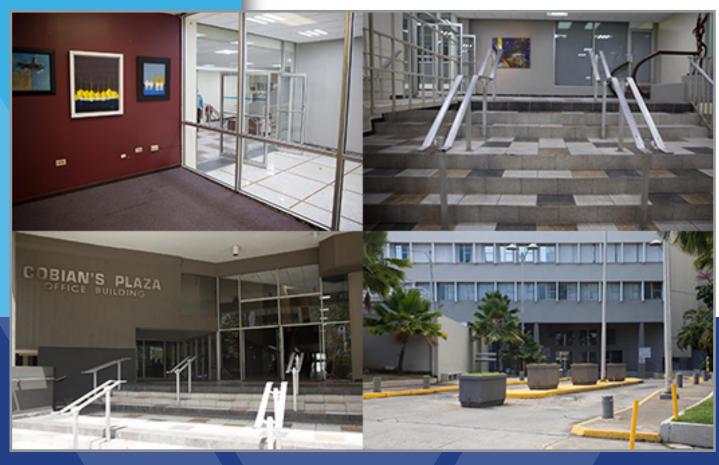

# COMMERCIAL UNITS FOR LEASE

A combined total of approximately 104,494 square feet divided into individual commercial condominium units and 450 parking stalls located within the heart of Santurce at Cobian's Plaza. The units range from 262 square feet to 4,126 square feet.

#### **LOCATION:**

Cobian's Plaza, 1607 Ponce de León Avenue, Santurce sector, San Juan, Puerto Rico.