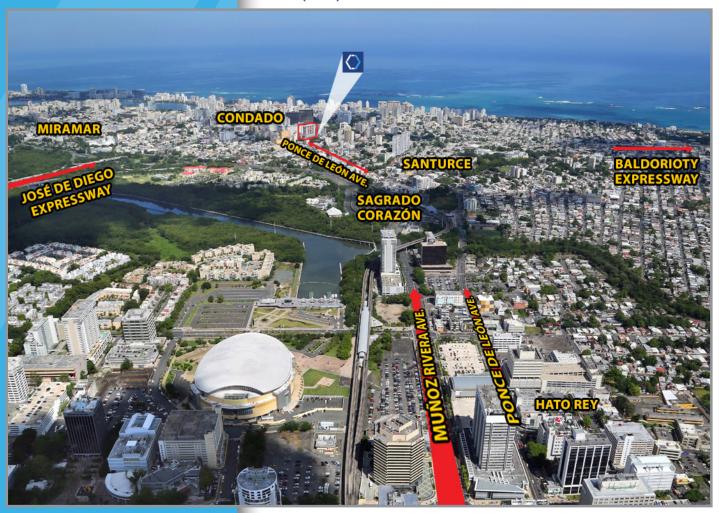

#### **LOCATION:**

Cobian's Plaza, 1607 Ponce de León Avenue, Santurce sector, San Juan, Puerto Rico.

### **LOCATION INFLUENCE:**

Excellent presence, accessibility and visibility from Ponce de León Avenue with immediate access to several major traffic arteries in the San Juan Metropolitan Area including Fernández Juncos Avenue, Baldorioty de Castro Boulevard and Muñoz Rivera Expressway.

Close to many commercial, residential, retail, office and hotel components such as restaurants, cafes & cafeterias, supermarkets, gas service stations, various bank branches, bus stops, schools, residential neighborhoods & condominiums, and other related services.