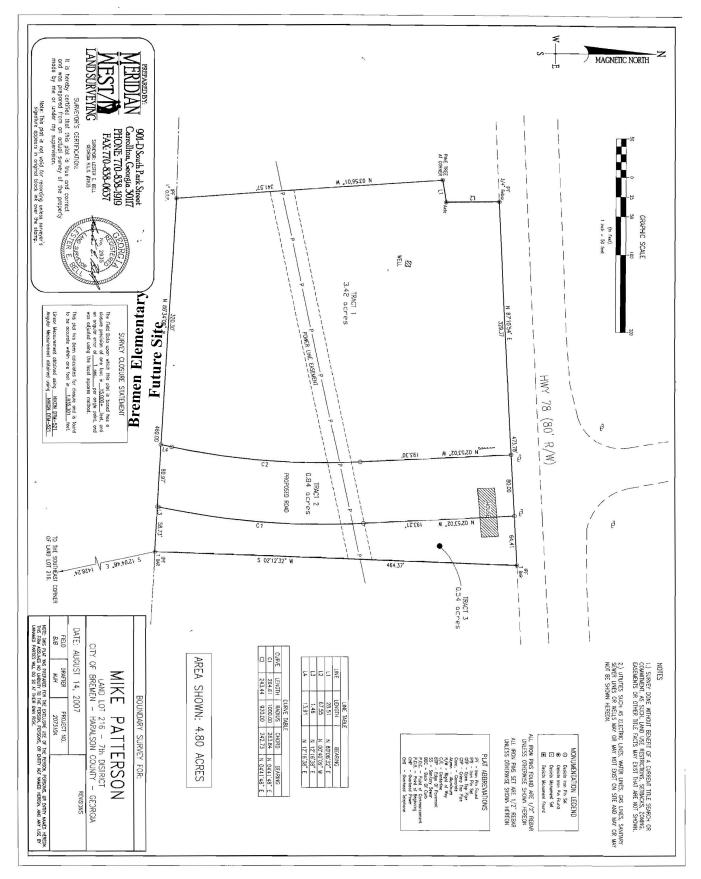

d Pin Corner for Sale US Hwy 78 E., Bremen, Ga.



- •Corner property with existing signal
- •Traffic count in excess of 20,000 vpd
- •Room for corner development and space for secondary retail or office
- •Cashtown extension ROW currently belongs to Bremen City Schools
- •Public water on site, sewer available with annexation and lift station.
- •Will sell subject to zoning approval (preliminary approval has been granted)
- •Excellent visibility
- •Decel lane has been approved by GDOT but not installed.
- •List price \$135,000 for large tract (Small corner tract available at some additional cost)
- •Motivated sellers

Offered for Sale Exclusively by Commercial Realty Services of West Georgia Mike Patterson, CCIM 770-301-1886 ebroker@msn.com

## Plat for Retail Site US 78 and Cashtown Rd.