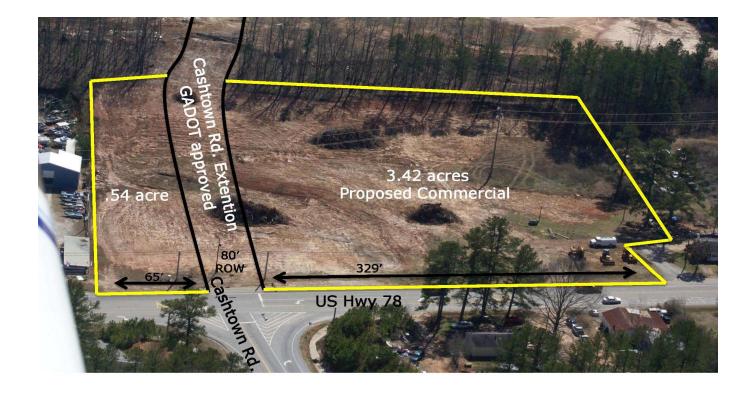

Signalized Pin Corner for Sale US Hwy 78 E., Bremen, Ga.

- •Corner property with existing signal
- •Traffic count in excess of 20,000 vpd
- •Room for corner development and space for secondary retail or office
- •Cashtown extension ROW currently belongs to Bremen City Schools
- •Public water on site, sewer available with annexation and lift station.
- •Will sell subject to zoning approval (preliminary approval has been granted)
- •Excellent visibility
- •Decel lane has been approved by GDOT but not installed.
- •List price \$135,000 for large tract (Small corner tract available at some additional cost)
- •Motivated sellers