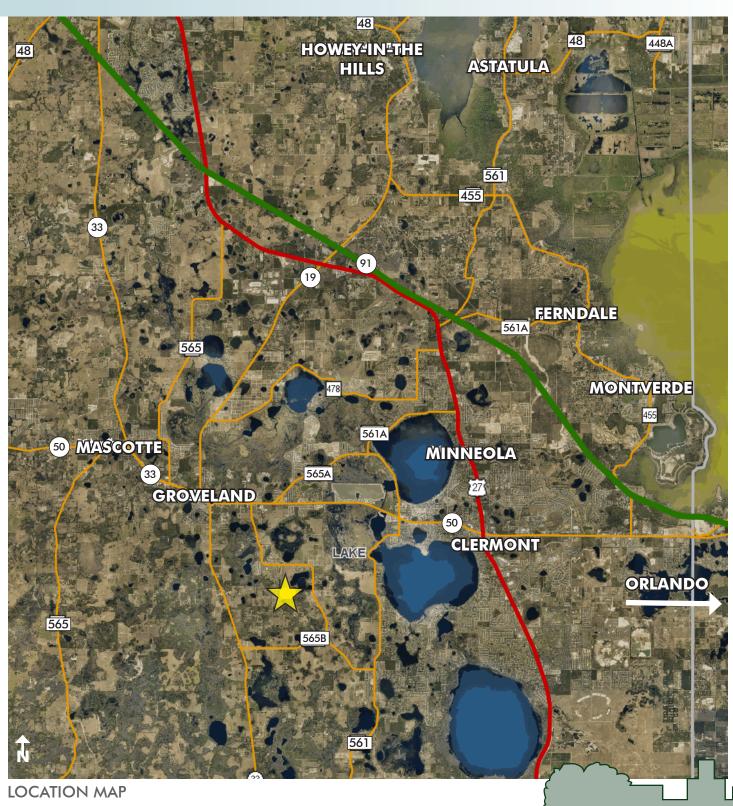

#### LOCATION

Located in Clermont, Florida on East Redwing Road and just a 40 minute drive to Orlando.