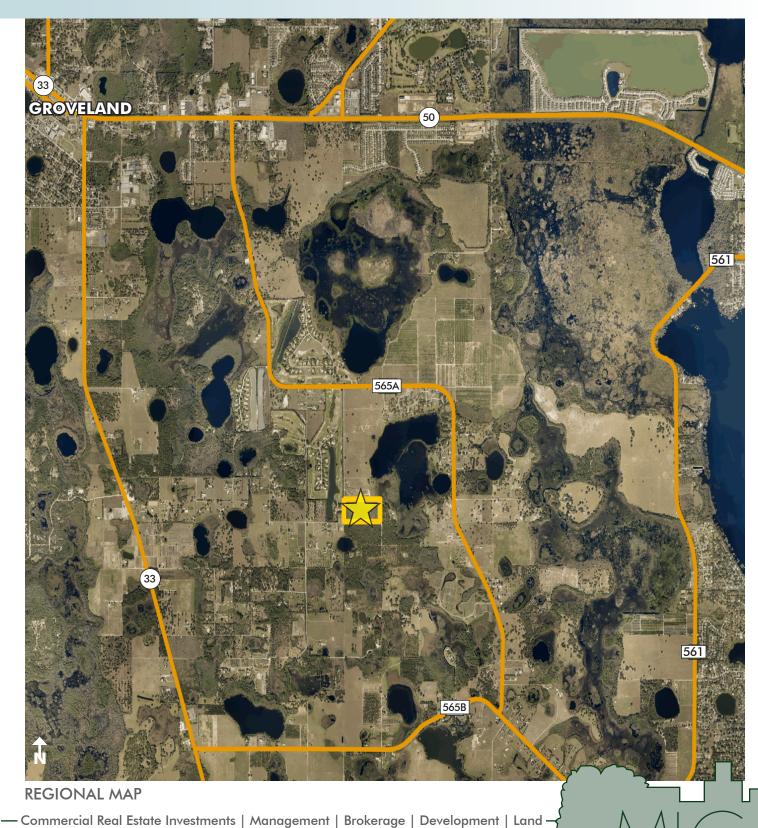

#### LOCATION

Located in Clermont, Florida on East Redwing Road and just a 40 minute drive to Orlando.