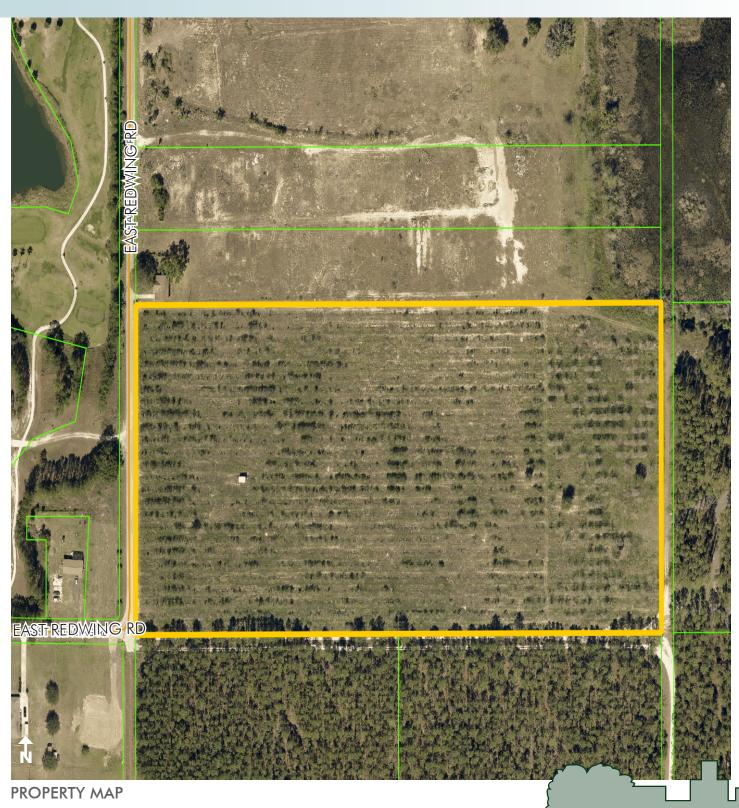

#### **ROAD FRONTAGE**

East Redwing Road

#### LOCATION

Located in Clermont, Florida on East Redwing Road and just a 40 minute drive to Orlando.

#### **OTHER**

10" agricultural well on site.

Offering subject to errors, omission, prior sale or withdrawal without notice.

— Commercial Real Estate Investments | Management | Brokerage | Development | Land