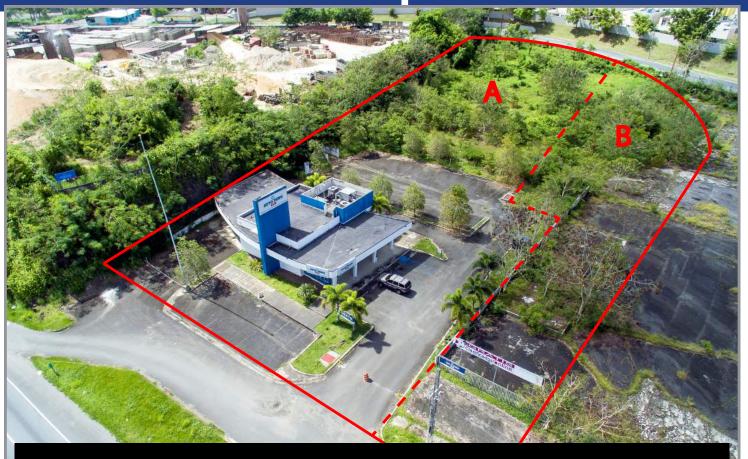

## **DESCRIPTION:**

Former bank branch consisting of approximately **2,287 square feet** occupying an 8,099 square meter site, with an adjacent vacant lot consisting of 3,993 square meters located along State Road PR-3.

| LOCATION:                                                                               | LOCATION INFLUENCE:                                                                                                                                                                                                                    |
|-----------------------------------------------------------------------------------------|----------------------------------------------------------------------------------------------------------------------------------------------------------------------------------------------------------------------------------------|
| Km 20.3, State Road PR-3 Marginal Street, Ciénaga Baja Ward, Río<br>Grande, Puerto Rico | The property is located in an urban sector of Río Grande near an exit off of State Road PR-66, the newest main highway artery in the region and the fastest way to connect the San Juan Metropolitan Area to northeastern Puerto Rico. |
| BUILDING AREA:                                                                          |                                                                                                                                                                                                                                        |
| 2,287 square feet                                                                       | In the immediate vicinity of many office, residential, commercial<br>and retail establishments including restaurants, fast food<br>establishments, auto repair shops, churches, and other related<br>services.                         |
| SITE AREA:                                                                              |                                                                                                                                                                                                                                        |
| A: 8,099 square meters                                                                  |                                                                                                                                                                                                                                        |
| B: 3,993 square meters                                                                  | ZONING:<br>Intermediate Commercial (C-I)                                                                                                                                                                                               |
| TOTAL: 12,092 square meters                                                             |                                                                                                                                                                                                                                        |
| PARKING:                                                                                |                                                                                                                                                                                                                                        |