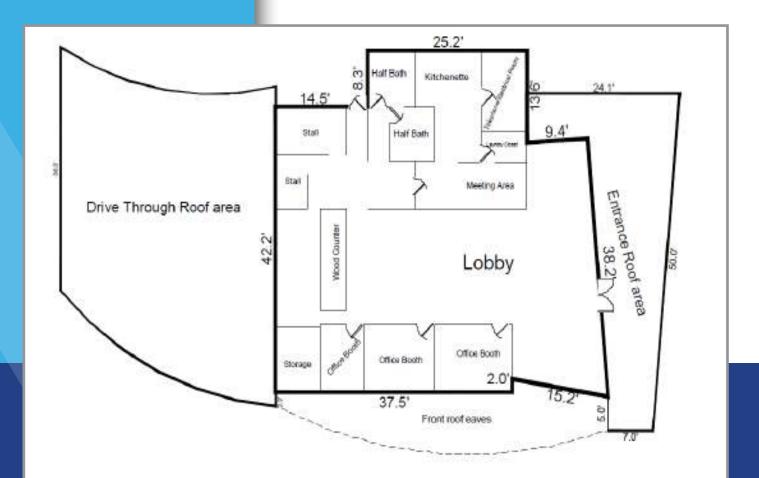

## **DESCRIPTION:**

Former bank branch consisting of approximately **2,287 square feet** occupying an 8,099 square meter site, with an adjacent vacant lot consisting of 3,993 square meters located along State Road PR-3.

| LOCATION:                                                                               | LOCATION INFLUENCE:                                                                                                                                                                                                                    |
|-----------------------------------------------------------------------------------------|----------------------------------------------------------------------------------------------------------------------------------------------------------------------------------------------------------------------------------------|
| Km 20.3, State Road PR-3 Marginal Street, Ciénaga Baja Ward, Río<br>Grande, Puerto Rico | The property is located in an urban sector of Río Grande near an exit off of State Road PR-66, the newest main highway artery in the region and the fastest way to connect the San Juan Metropolitan Area to northeastern Puerto Rico. |
| BUILDING AREA:                                                                          |                                                                                                                                                                                                                                        |
| 2,287 square feet                                                                       | In the immediate vicinity of many office, residential, commercial<br>and retail establishments including restaurants, fast food<br>establishments, auto repair shops, churches, and other related<br>services.                         |
| SITE AREA:                                                                              |                                                                                                                                                                                                                                        |
| A: 8,099 square meters                                                                  |                                                                                                                                                                                                                                        |
| B: 3,993 square meters                                                                  | ZONING:<br>Intermediate Commercial (C-I)                                                                                                                                                                                               |
| TOTAL: 12,092 square meters                                                             |                                                                                                                                                                                                                                        |
| PARKING:                                                                                |                                                                                                                                                                                                                                        |