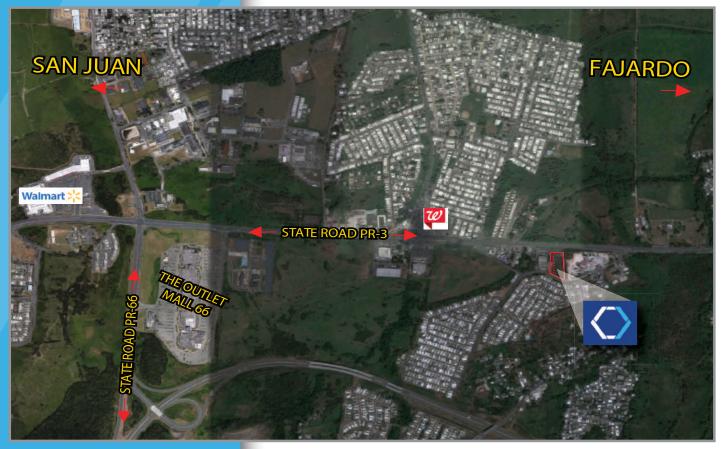

| LOCATION:                                                                               | LOCATION INFLUENCE:                                                                                                                                                                                                                    |
|-----------------------------------------------------------------------------------------|----------------------------------------------------------------------------------------------------------------------------------------------------------------------------------------------------------------------------------------|
| Km 20.3, State Road PR-3 Marginal Street, Ciénaga Baja Ward, Río<br>Grande, Puerto Rico | The property is located in an urban sector of Río Grande near an exit off of State Road PR-66, the newest main highway artery in the region and the fastest way to connect the San Juan Metropolitan Area to northeastern Puerto Rico. |
| BUILDING AREA:                                                                          |                                                                                                                                                                                                                                        |
| 2,287 square feet                                                                       | In the immediate vicinity of many office, residential, commercial<br>and retail establishments including restaurants, fast food<br>establishments, auto repair shops, churches, and other related<br>services.                         |
| SITE AREA:                                                                              |                                                                                                                                                                                                                                        |
| A: 8,099 square meters                                                                  |                                                                                                                                                                                                                                        |
| B: 3,993 square meters                                                                  | ZONING:<br>Intermediate Commercial (C-I)                                                                                                                                                                                               |
| TOTAL: 12,092 square meters                                                             |                                                                                                                                                                                                                                        |
| PARKING:                                                                                |                                                                                                                                                                                                                                        |