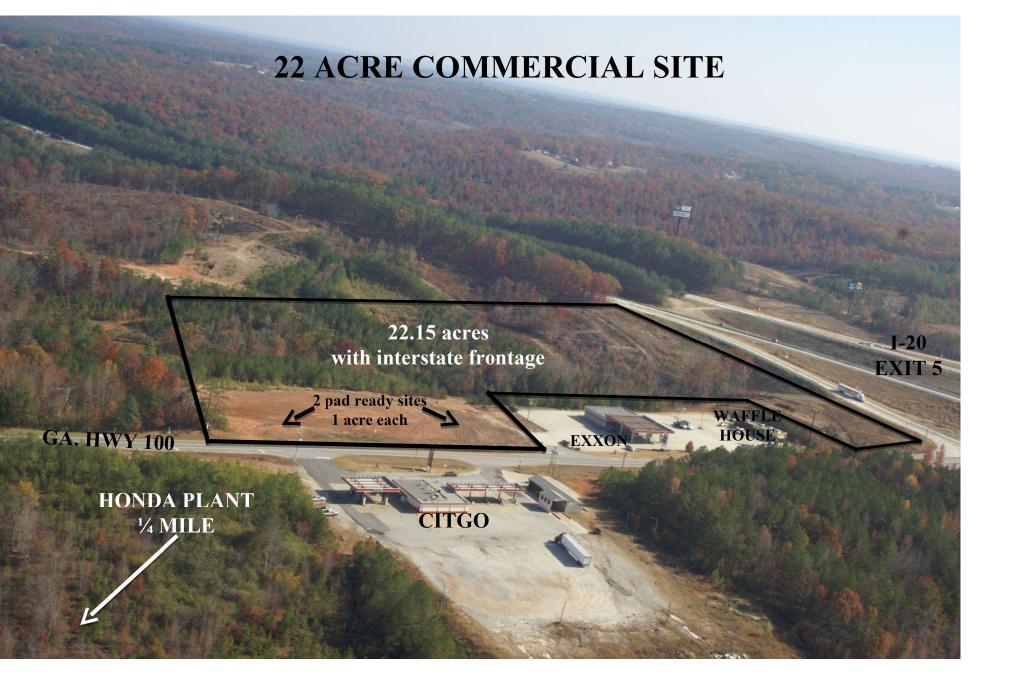

## Commercial Tracts for Sale I-20 and GA Hwy 100 (Exit 5) Tallapoosa, Ga. 30176

•22 +/- acres with commercial zoning, all city utilities with permitted entrances
•Substantial frontage on interstate with possible billboard sites
•520 ft frontage on GA 100 with an additional street in place to serve second tier sites
•Two 1 acre pad ready sites on front for retail, etc. (may be purchased separately)
•Ideal layout for truck plaza or equipment storage/sales yard
•Great visibility from interstate and from GA 100
•Priced to sell at \$325,000 for all or will divide as required
•Seller motivated, bring any offers

\$195,000 OBO

AUTO PARTS PAD ZERO NATIONAL COMPETITION IN THE AREA \$150,000 OR WILL BTS

22 acres commercial site I-20 and Hwy 100 (Exit 5)