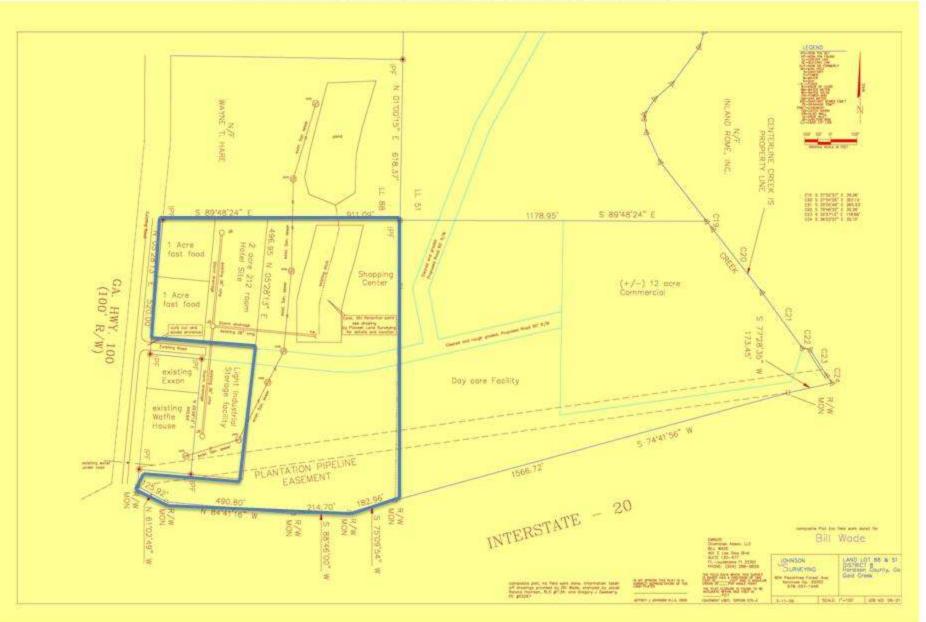

## Commercial Tracts for Sale I-20 and GA Hwy 100 (Exit 5) Tallapoosa, Ga. 30176

•22 +/- acres with commercial zoning, all city utilities with permitted entrances
•Substantial frontage on interstate with possible billboard sites
•520 ft frontage on GA 100 with an additional street in place to serve second tier sites
•Two 1 acre pad ready sites on front for retail, etc. (may be purchased separately)
•Ideal layout for truck plaza or equipment storage/sales yard
•Great visibility from interstate and from GA 100
•Priced to sell at \$325,000 for all or will divide as required
•Seller motivated, bring any offers

\$195,000 OBO

AUTO PARTS PAD ZERO NATIONAL COMPETITION IN THE AREA \$150,000 OR WILL BTS

22 acres commercial site I-20 and Hwy 100 (Exit 5)