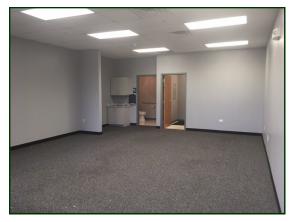

## **Office Condo** 610 - 2,994 SF **Fountain Square Condos**

4 units for sale (3 units can be combined) 610 SF -2,994 SF. Ideal for professionals who are tired of leasing! Located just off Algonquin Road. Visit Premier Commercial Realty website to see more listings.

\*Can be combined to 1,802 SF (J & I), 2,384 SF (I & B) or 2,994 SF (J, I & B)

| PROPERTY SPECIFICATIONS |                                            |  |  |  |
|-------------------------|--------------------------------------------|--|--|--|
| Description:            | Office Condos                              |  |  |  |
| Building Size:          | 13,800 SF                                  |  |  |  |
| Land Size:              | 48,000 SF                                  |  |  |  |
| Year Built:             | 2006                                       |  |  |  |
| HVAC System:            | GFA, A/C                                   |  |  |  |
| Electric:               | 100 amp                                    |  |  |  |
| Sprinklered:            | No                                         |  |  |  |
| Washrooms:              | 1 per condo                                |  |  |  |
| Flooring:               | Varies                                     |  |  |  |
| Ceiling Height:         | 9'                                         |  |  |  |
| Possession:             | Upon Closing                               |  |  |  |
| Parking:                | 50 common                                  |  |  |  |
| Sewer: City             | Water: City                                |  |  |  |
| Zoning:                 | B-1 PUD                                    |  |  |  |
| Real Estate Taxes:      | Varies per condo<br>*see attached schedule |  |  |  |
| CAM:                    | \$3.34 psf                                 |  |  |  |
| Sale Price:             | \$70 - \$75 psf<br>*see attached schedule  |  |  |  |