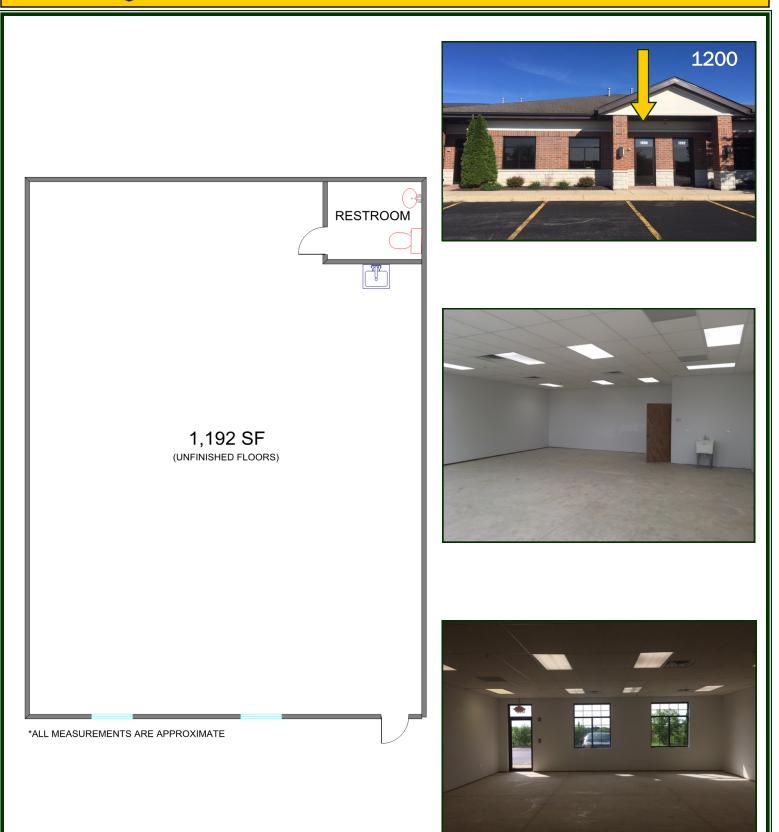

| Address | Unit | SF    | Status     | PIN           | Price               | 2017 Taxes              |
|---------|------|-------|------------|---------------|---------------------|-------------------------|
| *1198   | J    | 610   | Unfinished | 19-34-281-003 | \$70 psf / \$42,700 | \$2,172.77 (\$3.56 psf) |
| *1200   | I    | 1,192 | Unfinished | 19-34-281-002 | \$70 psf / \$83,440 | \$3,649.92 (\$3.06 psf) |
| *1206   | В    | 1,192 | Finished   | 19-34-281-013 | \$75 psf / \$89,400 | \$3,649.92 (\$3.06 psf) |
| 1212    | E    | 800   | Finished   | 19-34-281-010 | \$75 psf / \$60,000 | \$2,217.36 (\$2.77 psf) |

\*Can be combined to 1,802 SF (J & I), 2,384 SF (I & B) or 2,994 SF (J, I & B)

| PROPERTY SPECIFICATIONS |                                            |  |  |  |
|-------------------------|--------------------------------------------|--|--|--|
| Description:            | Office Condos                              |  |  |  |
| Building Size:          | 13,800 SF                                  |  |  |  |
| Land Size:              | 48,000 SF                                  |  |  |  |
| Year Built:             | 2006                                       |  |  |  |
| HVAC System:            | GFA, A/C                                   |  |  |  |
| Electric:               | 100 amp                                    |  |  |  |
| Sprinklered:            | No                                         |  |  |  |
| Washrooms:              | 1 per condo                                |  |  |  |
| Flooring:               | Varies                                     |  |  |  |
| Ceiling Height:         | 9'                                         |  |  |  |
| Possession:             | Upon Closing                               |  |  |  |
| Parking:                | 50 common                                  |  |  |  |
| Sewer: City             | Water: City                                |  |  |  |
| Zoning:                 | B-1 PUD                                    |  |  |  |
| Real Estate Taxes:      | Varies per condo<br>*see attached schedule |  |  |  |
| CAM:                    | \$3.34 psf                                 |  |  |  |
| Sale Price:             | \$70 - \$75 psf<br>*see attached schedule  |  |  |  |

Fountain Square Condos 1198 E. Algonquin Road Algonquin, IL 60102

- Industrial
- •Commercial •Office
- •Land
- •Business

Fountain Square Condos 1200 E. Algonquin Road Algonquin, IL 60102

- Industrial
- •Commercial
- •Office •Land
- •Business