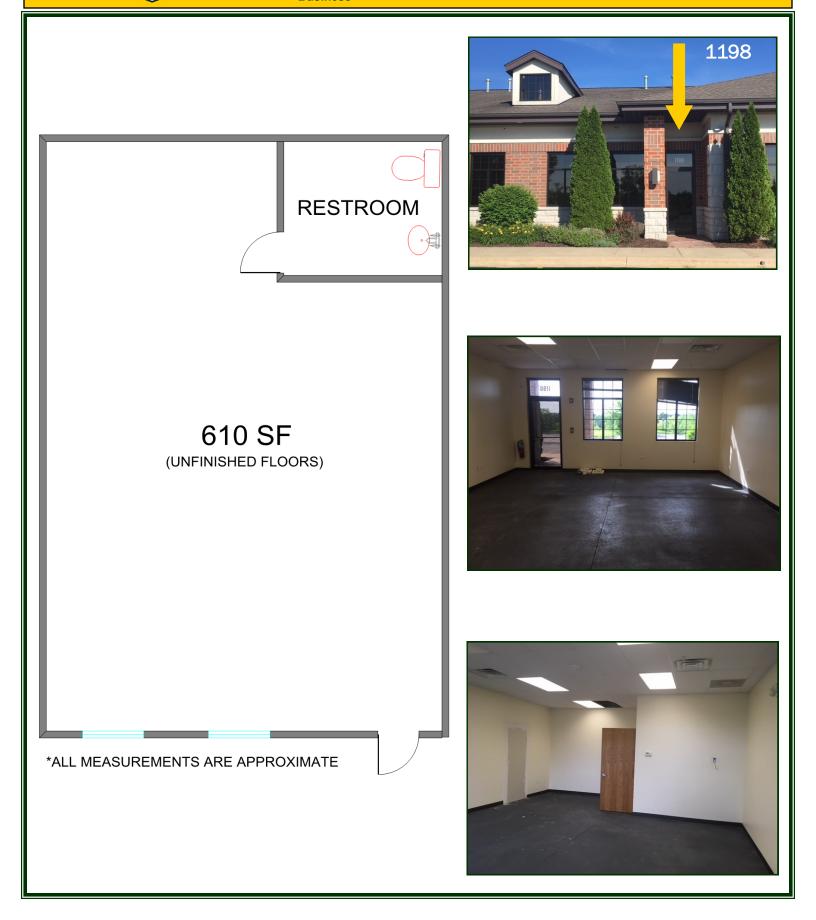

| Address | Unit | SF    | Status     | PIN           | Price               | 2017 Taxes              |
|---------|------|-------|------------|---------------|---------------------|-------------------------|
| *1198   | J    | 610   | Unfinished | 19-34-281-003 | \$70 psf / \$42,700 | \$2,172.77 (\$3.56 psf) |
| *1200   | I    | 1,192 | Unfinished | 19-34-281-002 | \$70 psf / \$83,440 | \$3,649.92 (\$3.06 psf) |
| *1206   | В    | 1,192 | Finished   | 19-34-281-013 | \$75 psf / \$89,400 | \$3,649.92 (\$3.06 psf) |
| 1212    | E    | 800   | Finished   | 19-34-281-010 | \$75 psf / \$60,000 | \$2,217.36 (\$2.77 psf) |

Fountain Square Condos 1198 E. Algonquin Road Algonquin, IL 60102

- Industrial
- •Commercial •Office
- •Land
- •Business

Fountain Square Condos 1200 E. Algonquin Road Algonquin, IL 60102

- Industrial
- •Commercial
- •Office •Land
- •Business