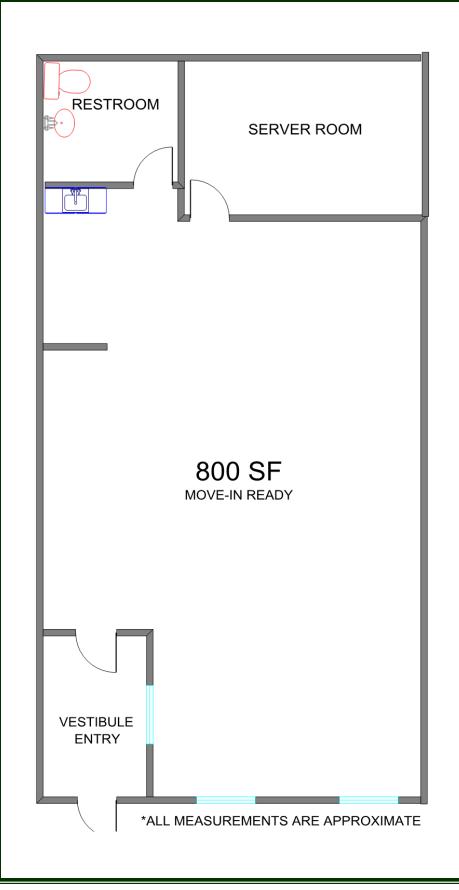

Fountain Square Condos 1206 E. Algonquin Road Algonquin, IL 60102

1,192 SF

\*ALL MEASUREMENTS ARE APPROXIMATE

- Industrial
- •Commercial
- •Office •Land
- •Business

Fountain Square Condos 1212 E. Algonquin Road Algonquin, IL 60102