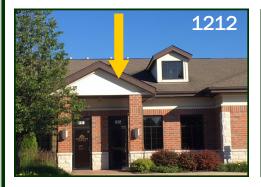

| Address | Unit | SF    | Status     | PIN           | Price               | 2017 Taxes              |
|---------|------|-------|------------|---------------|---------------------|-------------------------|
| *1198   | J    | 610   | Unfinished | 19-34-281-003 | \$70 psf / \$42,700 | \$2,172.77 (\$3.56 psf) |
| *1200   | I    | 1,192 | Unfinished | 19-34-281-002 | \$70 psf / \$83,440 | \$3,649.92 (\$3.06 psf) |
| *1206   | В    | 1,192 | Finished   | 19-34-281-013 | \$75 psf / \$89,400 | \$3,649.92 (\$3.06 psf) |
| 1212    | E    | 800   | Finished   | 19-34-281-010 | \$75 psf / \$60,000 | \$2,217.36 (\$2.77 psf) |

Fountain Square Condos 1206 E. Algonquin Road Algonquin, IL 60102

1,192 SF

\*ALL MEASUREMENTS ARE APPROXIMATE

- Industrial
- •Commercial
- •Office •Land
- •Business

Fountain Square Condos 1212 E. Algonquin Road Algonquin, IL 60102