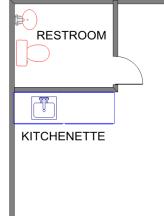

Fountain Square Condos 1206 E. Algonquin Road Algonquin, IL 60102

1,192 SF

\*ALL MEASUREMENTS ARE APPROXIMATE

- Industrial
- •Commercial
- •Office •Land
- •Business

Fountain Square Condos 1212 E. Algonquin Road Algonquin, IL 60102