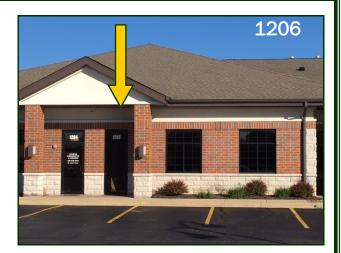

| Address | Unit | SF    | Status     | PIN           | Price               | 2017 Taxes              |
|---------|------|-------|------------|---------------|---------------------|-------------------------|
| *1198   | J    | 610   | Unfinished | 19-34-281-003 | \$70 psf / \$42,700 | \$2,172.77 (\$3.56 psf) |
| *1200   | I    | 1,192 | Unfinished | 19-34-281-002 | \$70 psf / \$83,440 | \$3,649.92 (\$3.06 psf) |
| *1206   | В    | 1,192 | Finished   | 19-34-281-013 | \$75 psf / \$89,400 | \$3,649.92 (\$3.06 psf) |
| 1212    | E    | 800   | Finished   | 19-34-281-010 | \$75 psf / \$60,000 | \$2,217.36 (\$2.77 psf) |

Fountain Square Condos 1206 E. Algonquin Road Algonquin, IL 60102

1,192 SF

\*ALL MEASUREMENTS ARE APPROXIMATE

- Industrial
- •Commercial
- •Office •Land
- •Business

Fountain Square Condos 1212 E. Algonquin Road Algonquin, IL 60102