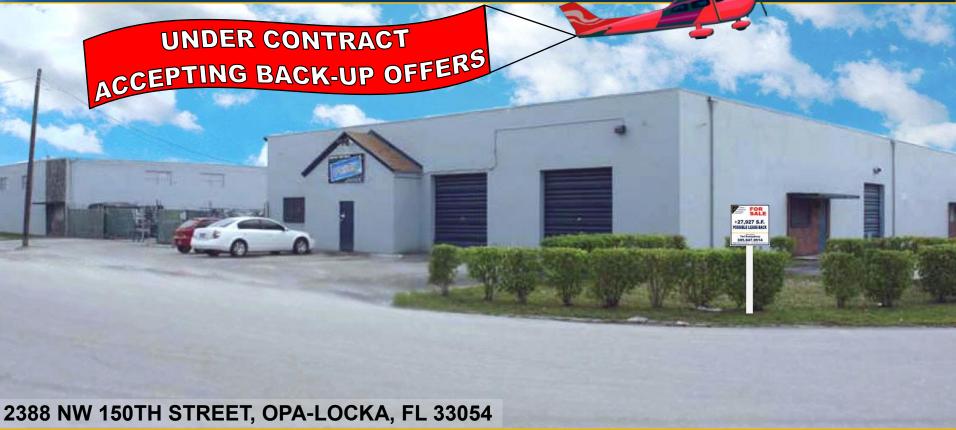

## Opa-Locka Industrial +/- 27,927 SQ. FT. FOR SALE - \$1,535,000 UNDER \$55 PER SQ. FOOT!

Seller May Lease Back Up to 50% of Building at Fair Market Rent Multiple Entrances and Electric Meters, Easily Divisible Fenced Truck/Storage Yard, Abundant Parking Nine Drive In Loading Doors
I-2 Zoning