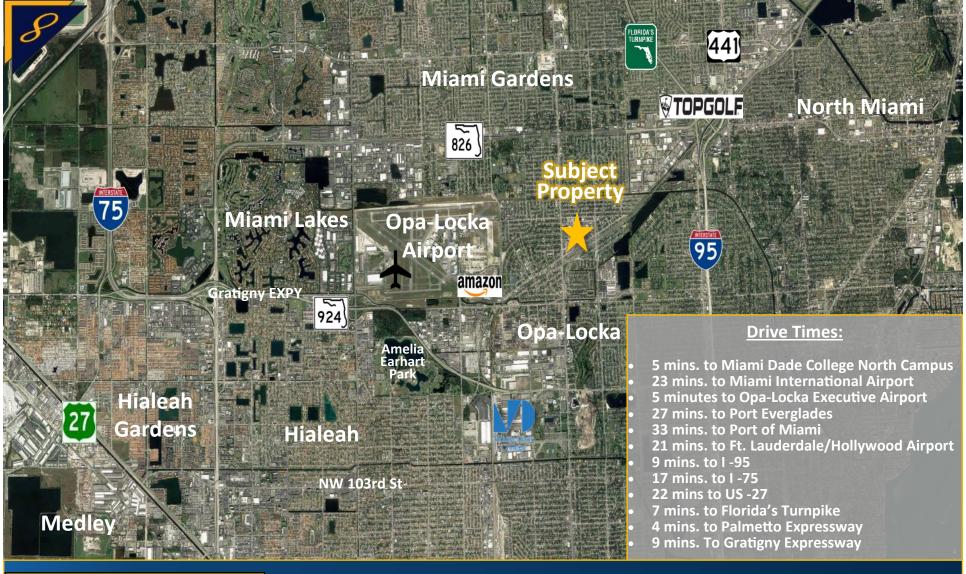

ted@infinitycommercial.net Office: 305-947-9514

Fax: 305-705-4124 www.infinitycommercial.net

27, 927 Square Foot Building on a 43,808 Square Foot Site: OVER AN ACRE Use Rental Income to Pay Mortgage and Have Future Expansion Options Heavy Industrial Uses Including Outdoor Storage Allowed Minutes to All Major Highways and Labor Markets Motivated Seller