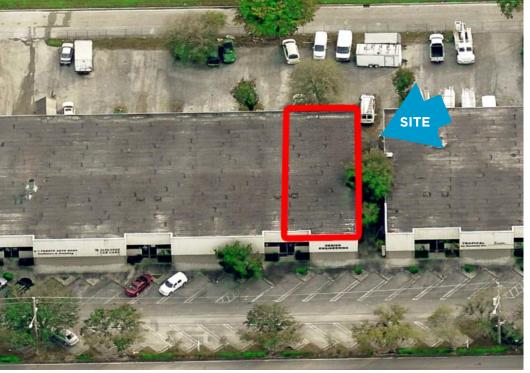

## FOR SALE OFFICE/WAREHOUSE CONDO

- Nice & Clean Corner Unit
- Great Office Warehouse Distribution
- Zone IC Industrial Commerce
- 4 executive private offices
- 2 private bathrooms
- Roll up Garage Door with motor •
- 16' Ceiling Height •
- Frontage to Wiles Road •
- Fence Yard
- Easy access to the Sawgrass Expy, Florida's Turnpike, I-75 & I-95

+/- 2,600 SQFT

\$ 419,000

12300 Wiles Rd, Coral Springs, FL 33076

JOE PELAYO, CCIM, SIOR TREC@JOEPELAYO.COM WWW.TRECFL.COM 954.224.8773

Costar POWER BROKER<sup>™</sup>AWARD Top Firm & Agent Ranked on sales & leasing transactions