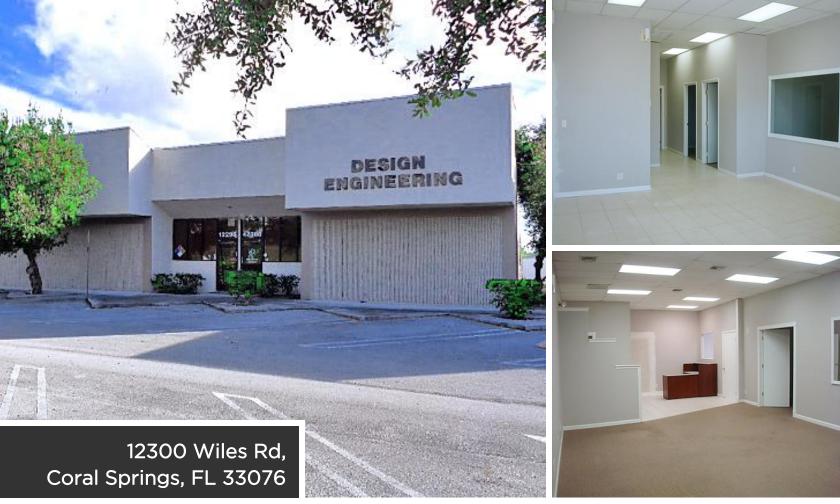

## FOR SALE OFFICE/WAREHOUSE CONDO

- Nice & Clean Corner Unit
- Great Office Warehouse Distribution
- Zone IC Industrial Commerce
- 4 executive private offices
- 2 private bathrooms
- Roll up Garage Door with motor •
- 16' Ceiling Height •
- Frontage to Wiles Road •
- Fence Yard
- Easy access to the Sawgrass Expy, Florida's Turnpike, I-75 & I-95

+/- 2,600 SQFT

\$ 419,000

12300 Wiles Rd, Coral Springs, FL 33076

JOE PELAYO, CCIM, SIOR TREC@JOEPELAYO.COM WWW.TRECFL.COM 954.224.8773

Costar POWER BROKER<sup>™</sup>AWARD Top Firm & Agent Ranked on sales & leasing transactions