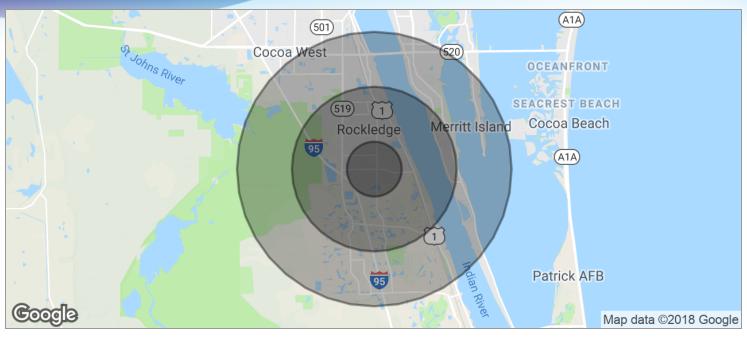

## **DEMOGRAPHICS MAP**

• Barnes Blvd Rockledge, FL 32955

| POPULATION          | I MILE   | 3 MILES  | 5 MILES               |  |
|---------------------|----------|----------|-----------------------|--|
| TOTAL POPULATION    | 5,373    | 34,189   | 71,020                |  |
| MEDIAN AGE          | 43.3     | 43.7     | 44.3                  |  |
| MEDIAN AGE (MALE)   | 43.6     | 43.7     | 43.9                  |  |
| MEDIAN AGE (FEMALE) | 43.0     | 43.4     | 44.6                  |  |
| HOUSEHOLDS & INCOME | I MILE   | 3 MILES  | 5 MILES               |  |
| TOTAL HOUSEHOLDS    | 2,031    | 13,159   | 28,660                |  |
| # OF PERSONS PER HH | 2.6      | 2.6      | 2.5                   |  |
|                     |          |          | <b>*-------------</b> |  |
| AVERAGE HH INCOME   | \$76,029 | \$78,420 | \$73,802              |  |