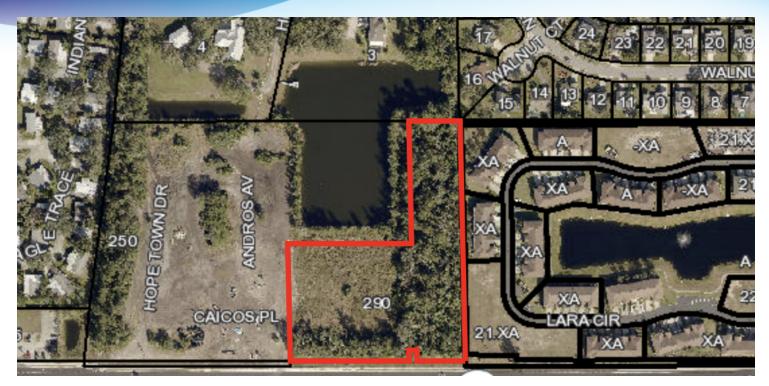

## **EXECUTIVE SUMMARY**

• Barnes Blvd Rockledge, FL 32955

| OFFERING SUMMARY |             | PROPERTY OVERVIEW                                                                                                                                                               |
|------------------|-------------|---------------------------------------------------------------------------------------------------------------------------------------------------------------------------------|
| Sale Price:      | \$1,100,000 | +/- 4 acres of property available                                                                                                                                               |
| Price / Acre:    | \$272,953   | Great visibility as Barnes Blvd is a major through-fare in Rockledge                                                                                                            |
| Lot Size:        | 4.03 Acres  | Located on the north side of Barnes Blvd, just east of Fiske Blvd.<br>The construction project to widen Barnes Blvd recently finished<br>to accommodate the high traffic count. |
| Zoning:          | GC          |                                                                                                                                                                                 |
| APN#:            |             |                                                                                                                                                                                 |
| Traffic Count:   | 13,440      |                                                                                                                                                                                 |