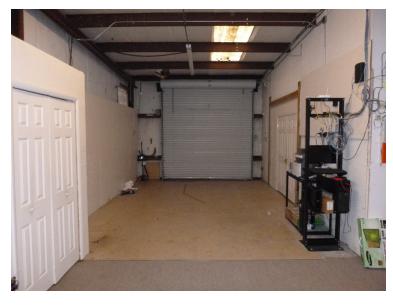

### PROPERTY OVERVIEW

Looking for the ultimate man cave or need a destination retail location in a prime corridor? This property offers it's new owner multiple options. Currently configured for retail and warehouse (1 office, 3 restrooms, sales area, service bay & storage area), this clear-span building is easily adapted to your vision. A complete shutter system, security lighting, and camera system are included. An additional roller door could be added for drive through convenience.