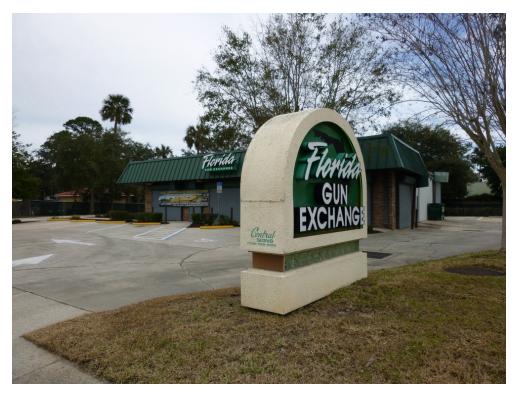

### **PROPERTY FEATURES**

- ~135' Frontage (2 curb cuts)
- 1 Grade Level Roll Up Door
- Monument Signage
- Professionally Landscaped