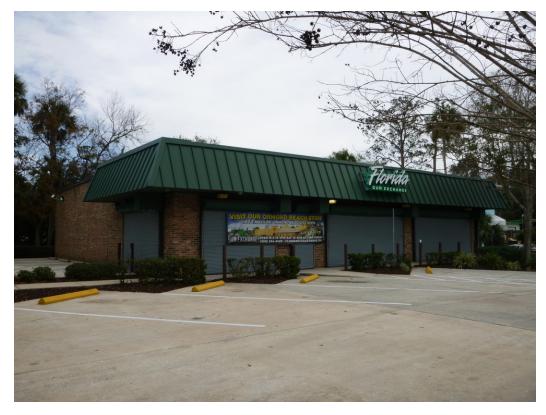

5811 S Ridgewood Ave, Port Orange, FL 32127

| SALE PRICE:    | \$335,000                  |  |  |
|----------------|----------------------------|--|--|
| LOT SIZE:      | 0.45 Acres                 |  |  |
| BUILDING SIZE: | 3,721 SF                   |  |  |
| YEAR BUILT:    | 1985                       |  |  |
| MARKET:        | Deltona/Daytona Beach      |  |  |
| SUB MARKET:    | South Beach Cities         |  |  |
| CROSS STREETS: | E Bayshore & Main          |  |  |
| ZONING:        | RD - Ridgewood Development |  |  |
| TRAFFIC COUNT: | 21,000                     |  |  |

### PROPERTY OVERVIEW

Looking for the ultimate man cave or need a destination retail location in a prime corridor? This property offers it's new owner multiple options. Currently configured for retail and warehouse (1 office, 3 restrooms, sales area, service bay & storage area), this clear-span building is easily adapted to your vision. A complete shutter system, security lighting, and camera system are included. An additional roller door could be added for drive through convenience.

### **PROPERTY FEATURES**

- ~135' Frontage (2 curb cuts)
- 1 Grade Level Roll Up Door
- Monument Signage
- Professionally Landscaped