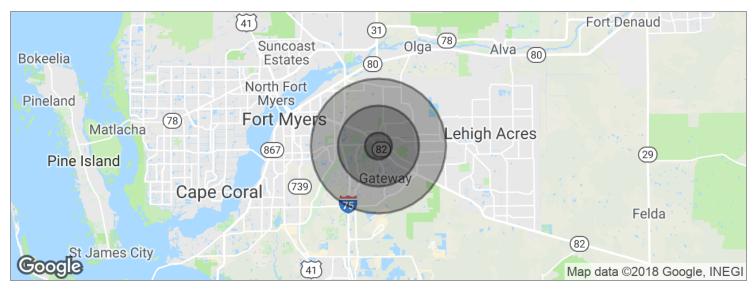

# **DEMOGRAPHICS MAP**

| POPULATION                              | 1 MILE                 | 3 MILES                 | 5 MILES               |
|-----------------------------------------|------------------------|-------------------------|-----------------------|
| Total population                        | 3,104                  | 27,780                  | 63,893                |
| Median age                              | 36.0                   | 34.2                    | 33.0                  |
| Median age (male)                       | 31.8                   | 32.8                    | 32.4                  |
| Median age (Female)                     | 37.5                   | 34.4                    | 33.0                  |
|                                         |                        |                         |                       |
| HOUSEHOLDS & INCOME                     | 1 MILE                 | 3 MILES                 | 5 MILES               |
| HOUSEHOLDS & INCOME<br>Total households | <b>1 MILE</b><br>1,000 | <b>3 MILES</b><br>9,072 | <b>5 MILES</b> 21,059 |
|                                         |                        |                         |                       |
| Total households                        | 1,000                  | 9,072                   | 21,059                |

\* Demographic data derived from 2010 US Census

LEHIGH'S GEM!

11995 SR 82, FORT MYERS, FL 33913