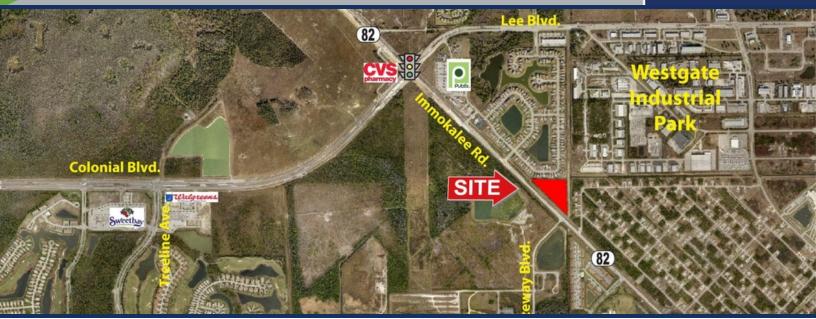

## **Features:**

- Billboard revenue of \$6,000 annually!
- Approximately 900' of frontage on SR-82!
- Approved uses are:
- Storage facility- daycare- office- indoor/outdoor recreation- lodging- medical facility- retail sales and services- restaurant- warehouse and many more!
- Easy access to I-75 via SR 82, SR 80 or Daniels Parkway!
- Superb Demographics!