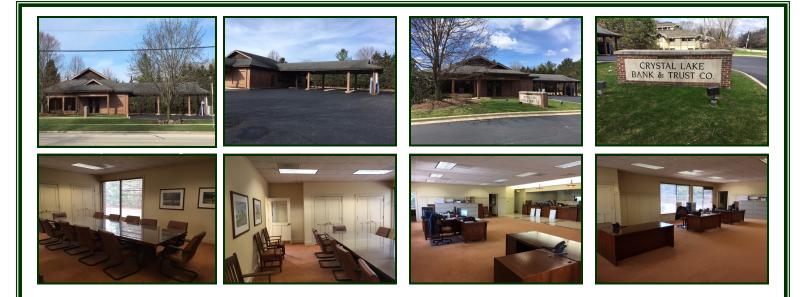

#### Office / Retail Building 3,300 SF w/ 5 Drive Up Lanes

Former brick bank building with 5 drive up lanes under roof. Easy access to Randall Road and Route 14 with ample parking.

Potential to be divided into 2 spaces. Open concept office area with large conference room, break room, teller windows and ample storage. Ideal for professionals (doctors, attorneys, insurance) or retail showroom. See layout and photos. Visit Premier Commercial Realty website to see more listings.