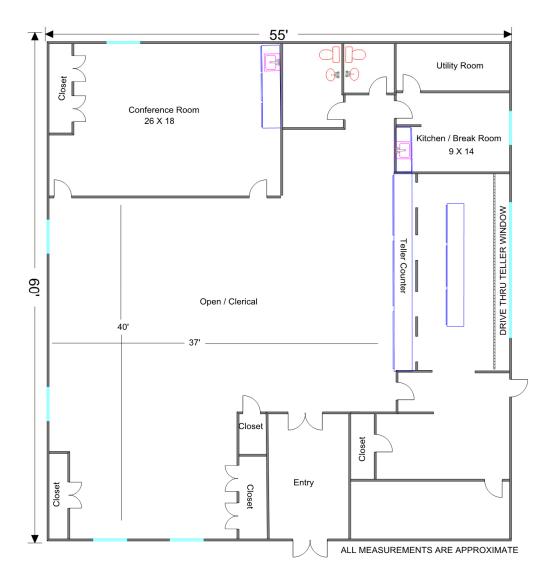

#### Office / Retail Building 3,300 SF w/ 5 Drive Up Lanes

Former brick bank building with 5 drive up lanes under roof. Easy access to Randall Road and Route 14 with ample parking.

Potential to be divided into 2 spaces. Open concept office area with large conference room, break room, teller windows and ample storage. Ideal for professionals (doctors, attorneys, insurance) or retail showroom. See layout and photos. Visit Premier Commercial Realty website to see more listings.

| PROPERTY SPECIFICATIONS |                                                        |  |  |
|-------------------------|--------------------------------------------------------|--|--|
| Description:            | Freestanding Bank Building with<br>Drive Through Lanes |  |  |
| Building Size:          | 3,300 SF                                               |  |  |
| Land Size:              | 1.687 AC                                               |  |  |
| Year Built:             | 1985                                                   |  |  |
| HVAC System:            | GFA / Central Air                                      |  |  |
| Electric:               | 200 Amp                                                |  |  |
| Sprinklered:            | No                                                     |  |  |
| Washrooms:              | 2                                                      |  |  |
| Flooring:               | Carpet / Tile                                          |  |  |
| Ceiling Height:         | 8-9'                                                   |  |  |
| Parking:                | 32+                                                    |  |  |
| Sewer: City             | Water: City                                            |  |  |
| Zoning:                 | B1 PUD                                                 |  |  |
| Real Estate Taxes:      | \$14,386.40 (2017)                                     |  |  |
| Sale Price:<br>REDUCED: | \$400,000<br>\$375,000                                 |  |  |