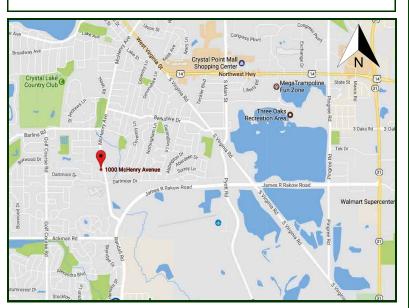

Directions: Randall (James Rakow Rd.) North to McHenry Ave.

PIN: 19-07-455-012

June 27, 2018

No warranty or representation is made as to the accuracy of the foregoing information. Terms of sale or lease and availability are subject to change or withdrawal without notice. This document is for information purposes only. No offer of sub-agency is being made.