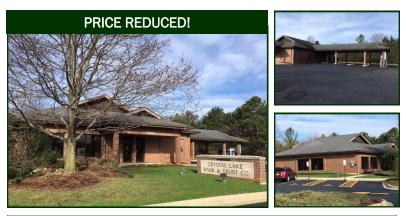

#### Office / Retail Building 3,300 SF w/ 5 Drive Up Lanes

Former brick bank building with 5 drive up lanes under roof. Easy access to Randall Road and Route 14 with ample parking.

Potential to be divided into 2 spaces. Open concept office area with large conference room, break room, teller windows and ample storage. Ideal for professionals (doctors, attorneys, insurance) or retail showroom. See layout and photos. Visit Premier Commercial Realty website to see more listings.