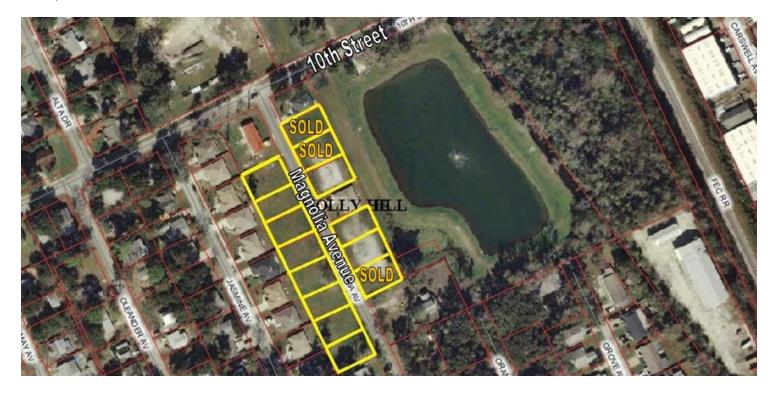

### Magnolia Avenue 11 Residential Lots

### 900 Block Of Magnolia Avenue

Holly Hill, FL 32117

#### **PROPERTY OVERVIEW**

Magnolia Avenue 11 Residential Lots.
Great opportunity for small builder to control building on both sides of the street.
Fully developed homesites.
Some lots with waterviews.
Recently built homes in neighborhood.
5 lots 60 x 100
4 lots 65 x 100
1 lot 66 x 100
1 lot 64 x 100
Individual lots for sale. \$25,000 per lot.
BRING OFFERS!

#### Located off 10th Street between Nova Road and Ridgewood Avenue.

ZONING:

John W. Trost, CCIM Principal | Senior Advisor

SIZE:

PARCEL NO:

R-3

386.301.4581 john.trost@svn.com 1275 West Granada Boulevard, Suite 5B, Ormond Beach, FL 32174 | svnalliance.com/