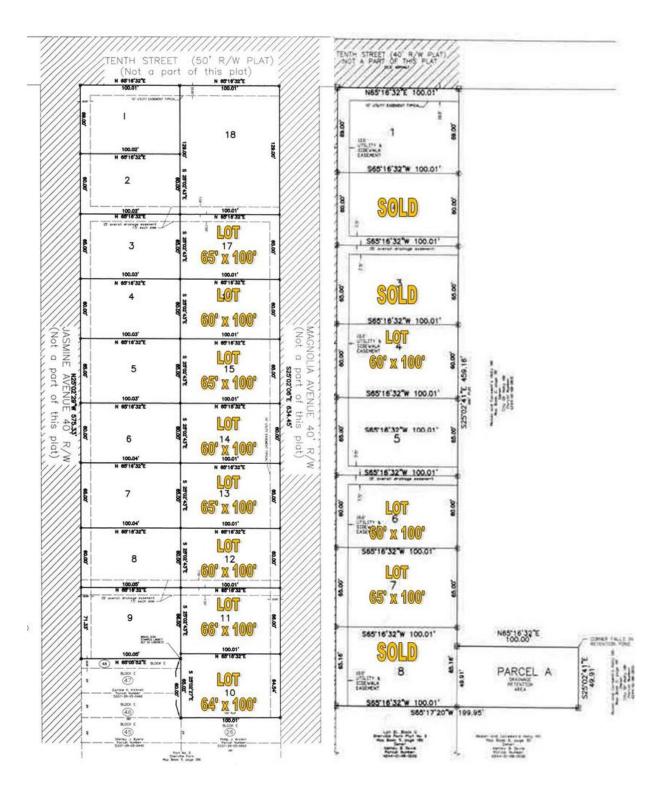

#### **PROPERTY OVERVIEW**

Magnolia Avenue 11 Residential Lots.
Great opportunity for small builder to control building on both sides of the street.
Fully developed homesites.
Some lots with waterviews.
Recently built homes in neighborhood.
5 lots 60 x 100
4 lots 65 x 100
1 lot 66 x 100
1 lot 64 x 100
Individual lots for sale. \$25,000 per lot.
BRING OFFERS!

4242-AB-00-0070

Plat

COMMERCIAL REAL ESTATE ADVISORS