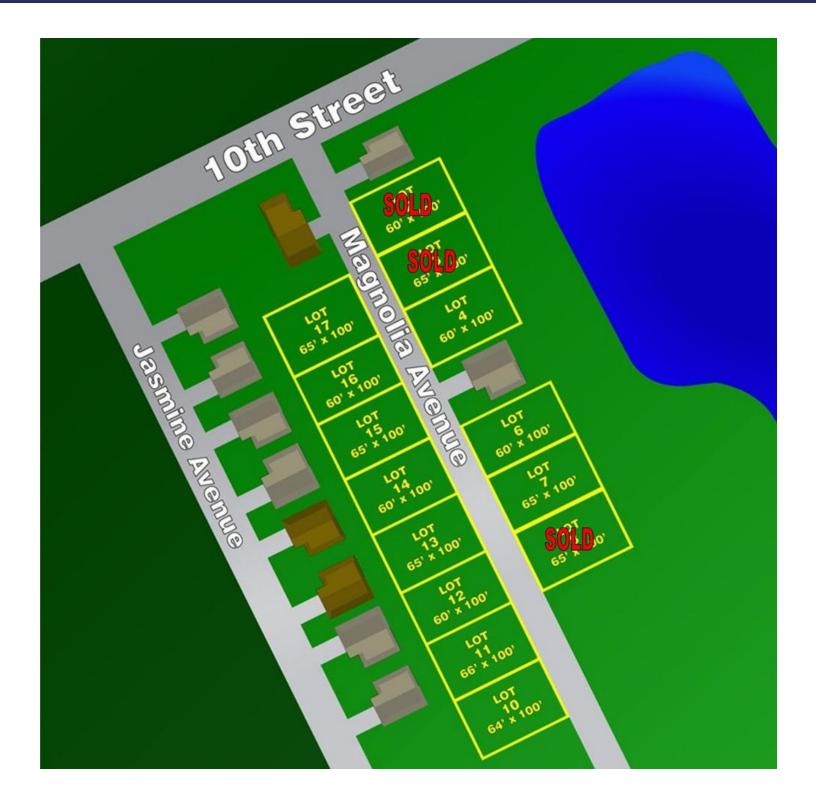

#### **PROPERTY OVERVIEW**

Magnolia Avenue 11 Residential Lots.
Great opportunity for small builder to control building on both sides of the street.
Fully developed homesites.
Some lots with waterviews.
Recently built homes in neighborhood.
5 lots 60 x 100
4 lots 65 x 100
1 lot 66 x 100
1 lot 64 x 100
Individual lots for sale. \$25,000 per lot.
BRING OFFERS!

# Location Maps

John W. Trost, CCIM Principal | Senior Advisor 386.301.4581 john.trost@svn.com 1275 West Granada Boulevard, Suite 5B, Ormond Beach, FL 32174 | svnalliance.com/

All SVN® offices are independently owned and operated.