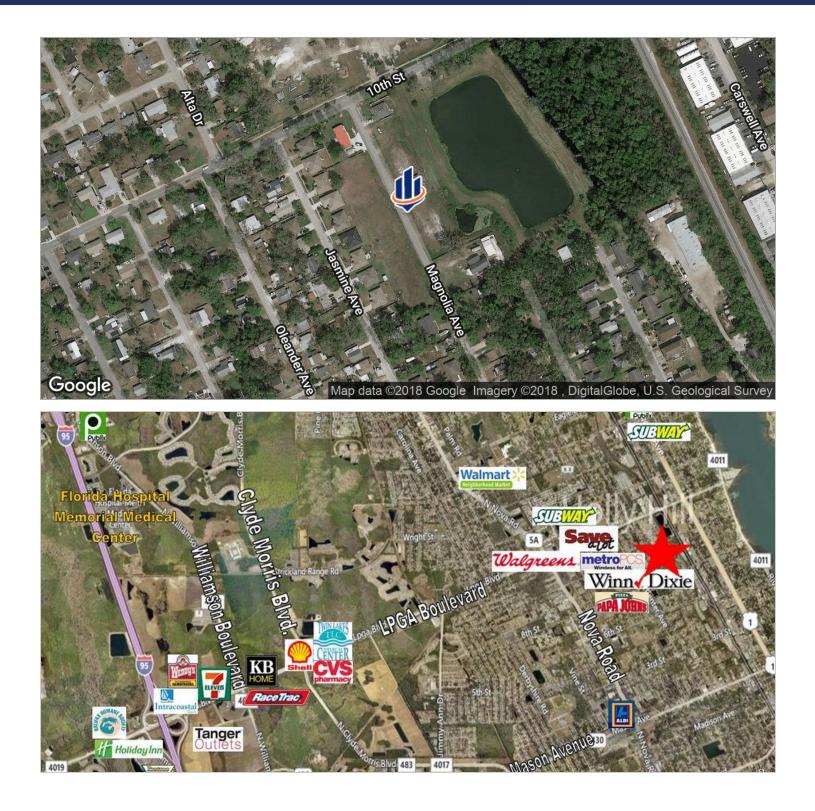

# Location Maps

John W. Trost, CCIM Principal | Senior Advisor 386.301.4581 john.trost@svn.com 1275 West Granada Boulevard, Suite 5B, Ormond Beach, FL 32174 | svnalliance.com/

All SVN® offices are independently owned and operated.

#### **PROPERTY OVERVIEW**

Magnolia Avenue 11 Residential Lots.
Great opportunity for small builder to control building on both sides of the street.
Fully developed homesites.
Some lots with waterviews.
Recently built homes in neighborhood.
5 lots 60 x 100
4 lots 65 x 100
1 lot 66 x 100
1 lot 64 x 100
Individual lots for sale. \$25,000 per lot.
BRING OFFERS!

#### Located off 10th Street between Nova Road and Ridgewood Avenue.

ZONING:

John W. Trost, CCIM Principal | Senior Advisor

SIZE:

PARCEL NO:

R-3

386.301.4581 john.trost@svn.com 1275 West Granada Boulevard, Suite 5B, Ormond Beach, FL 32174 | svnalliance.com/