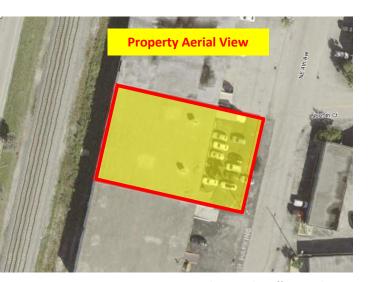

## Completely Renovated Flex Warehouse

For Sale \$1,500,000 2521 NE 4 Ave. Pompano Beach, FL 33064

| Completely renovated in 2015. This office/warehouse includes reception/ waiting area, 4 separate offices, 6 work stations, spacious lunch & break room, state of the art security camera system and 2 separate bathrooms. Centrally located in the highly desirable East Coast Industrial Center and close to all major arteries. |
|-----------------------------------------------------------------------------------------------------------------------------------------------------------------------------------------------------------------------------------------------------------------------------------------------------------------------------------|
| https://www.youtube.com/embed/JEli7Qucebg?rel=0                                                                                                                                                                                                                                                                                   |
| Northeast corner of Copans Rd. and Dixie Hwy.                                                                                                                                                                                                                                                                                     |
| At \$1,500,000 reflecting \$150/ sq. ft. building and \$100/ sq. ft. lot.                                                                                                                                                                                                                                                         |
| 1969 Renovated 2015                                                                                                                                                                                                                                                                                                               |
| 15" Ceiling Height/ 3 Phase Power                                                                                                                                                                                                                                                                                                 |
| Up to 30 Surface Spaces are available; Ratio of 3/1,000 SF/ 2 Dock High and 1 Grade Level                                                                                                                                                                                                                                         |
| I-1 Pompano Beach 4842 24 27 0030                                                                                                                                                                                                                                                                                                 |
| 25% Office to Warehouse Percentage. 75% Air Conditioned.                                                                                                                                                                                                                                                                          |
|                                                                                                                                                                                                                                                                                                                                   |