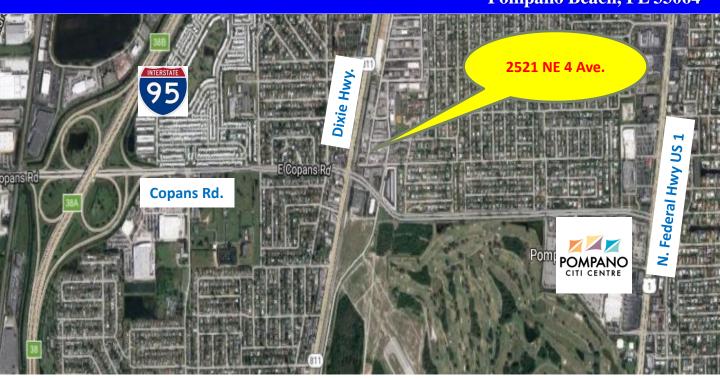

## **Location Map**

For Sale \$1,500,000 2521 NE 4 Ave. Pompano Beach, FL 33064

Disclaimer: This offering subject to errors, omissions, prior sale or withdrawal without notice.

1233 E. Hillsboro Blvd Deerfield Beach, FL 33441