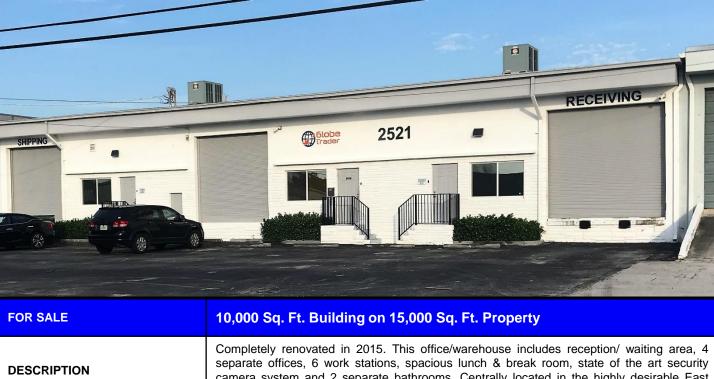

## Completely Renovated Flex Warehouse

For Sale \$1,500,000 2521 NE 4 Ave. Pompano Beach, FL 33064

| Completely renovated in 2015. This office/warehouse includes reception/ waiting area, 4 separate offices, 6 work stations, spacious lunch & break room, state of the art security camera system and 2 separate bathrooms. Centrally located in the highly desirable East Coast Industrial Center and close to all major arteries. |
|-----------------------------------------------------------------------------------------------------------------------------------------------------------------------------------------------------------------------------------------------------------------------------------------------------------------------------------|
| https://www.youtube.com/embed/JEli7Qucebg?rel=0                                                                                                                                                                                                                                                                                   |
| Northeast corner of Copans Rd. and Dixie Hwy.                                                                                                                                                                                                                                                                                     |
| At \$1,500,000 reflecting \$150/ sq. ft. building and \$100/ sq. ft. lot.                                                                                                                                                                                                                                                         |
| 1969 Renovated 2015                                                                                                                                                                                                                                                                                                               |
| 15" Ceiling Height/ 3 Phase Power                                                                                                                                                                                                                                                                                                 |
| Up to 30 Surface Spaces are available; Ratio of 3/1,000 SF/ 2 Dock High and 1 Grade Level                                                                                                                                                                                                                                         |
| I-1 Pompano Beach 4842 24 27 0030                                                                                                                                                                                                                                                                                                 |
| 25% Office to Warehouse Percentage. 75% Air Conditioned.                                                                                                                                                                                                                                                                          |
|                                                                                                                                                                                                                                                                                                                                   |