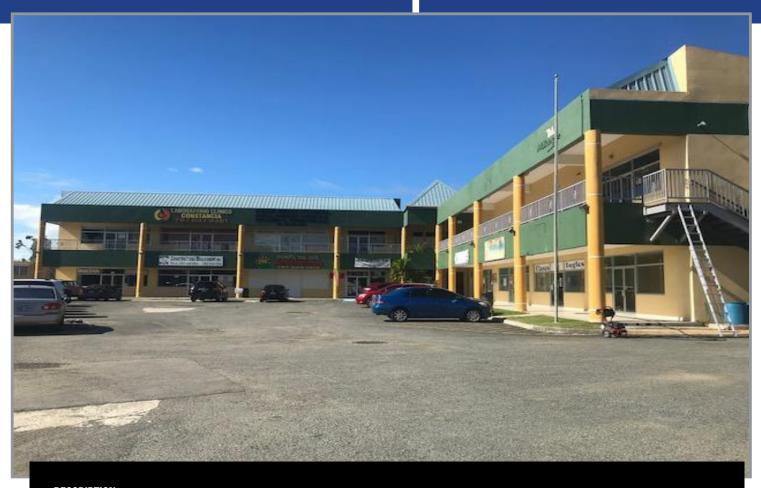

# **DESCRIPTION:**

Plaza Constancia office units comprising approximately **1,931.25 square feet, which can be subdivided into three units, and** located in State Road PR-2 in Hormigueros.

## **LOCATION:**

Units 202, 203 & 204, Constancia Plaza Condominium South of Kilometer 166.4, State Road PR-2 Lavadero Ward, Hormigueros

## **LOCATION INFLUENCE:**

Located within the Lavadero Ward in Hormigueros with great visibility from State Road PR-2. In the immediate vicinity of, many retail, office, residential, commercial and institutional establishments, including a Puma gas station, restaurants, boutiques, schools, fast food establishments and medical related offices.