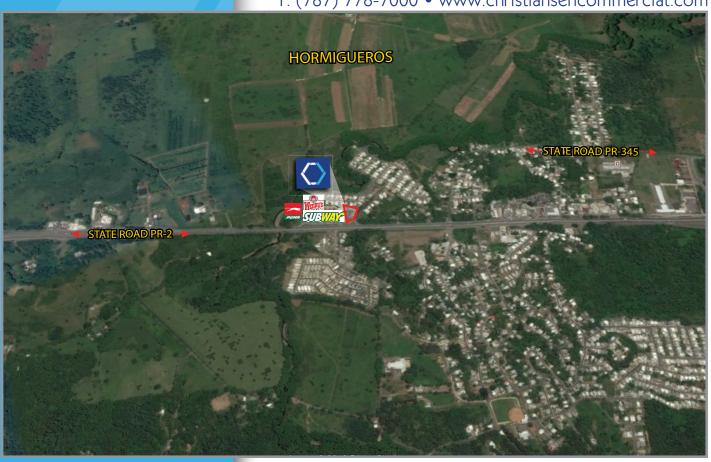

## **LOCATION:**

Units 202, 203 & 204, Constancia Plaza Condominium South of Kilometer 166.4, State Road PR-2 Lavadero Ward, Hormigueros

### SITE COORDINATES:

- Latitude: 18° 7'31.54"N - Longitude: -67° 5'47.78"W

## **LOCATION INFLUENCE:**

Located within the Lavadero Ward in Hormigueros with great visibility from State Road PR-2. In the immediate vicinity of, many retail, office, residential, commercial and institutional establishments, including a Puma gas station, restaurants, boutiques, schools, fast food establishments and medical related offices.