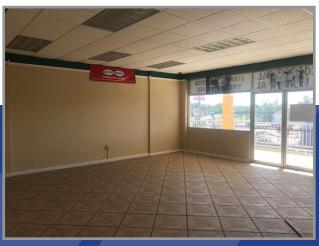

# **DESCRIPTION:**

Plaza Constancia office units comprising approximately **1,931.25 square feet, which can be subdivided into three units, and** located in State Road PR-2 in Hormigueros.

# **CONDO SALEABLE AREA:**

Unit 202: 625 square feet Unit 203: 625 square feet

Unit 204: 681.52 square feet

Total: 1,931.25 square feet