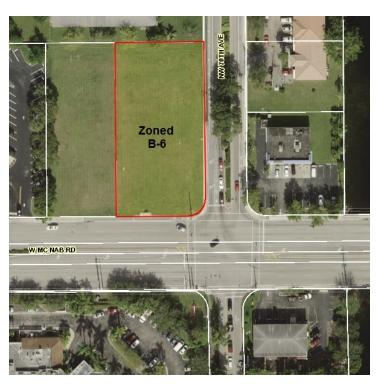

#### **PROPERTY OVERVIEW**

Commercial Land for Sale/ Prime Development Opportunity

**PROPERTY HIGHLIGHTS** 

.73 +/- Acres Lot Size:

• 0.73 +/- Acres for sale (31,873 +/- SF)

• Offered at- \$540,000

Price / SF: \$16.98

Zoning Authority- City Of Tamarac

Folio# 494103020900 • Average Daily Traffic Volume - 45,000+/- (2016)

· Proximity to many national retailers including Walmart, Publix, Auto Zone and Family Dollar as well as a number of banks and restaurants

4-way signalized intersection (corner parcel)

B-6

Keith R. Graves, CCIM Senior Vice President 954.652.2031 kgraves@bergercommercial.com St. George Guardabassi Senior Vice President 954.652.2032 st.george@bergercommercial.com NW Corner Of W McNab Rd & NW 70th Ave, Tamarac, FL 33321