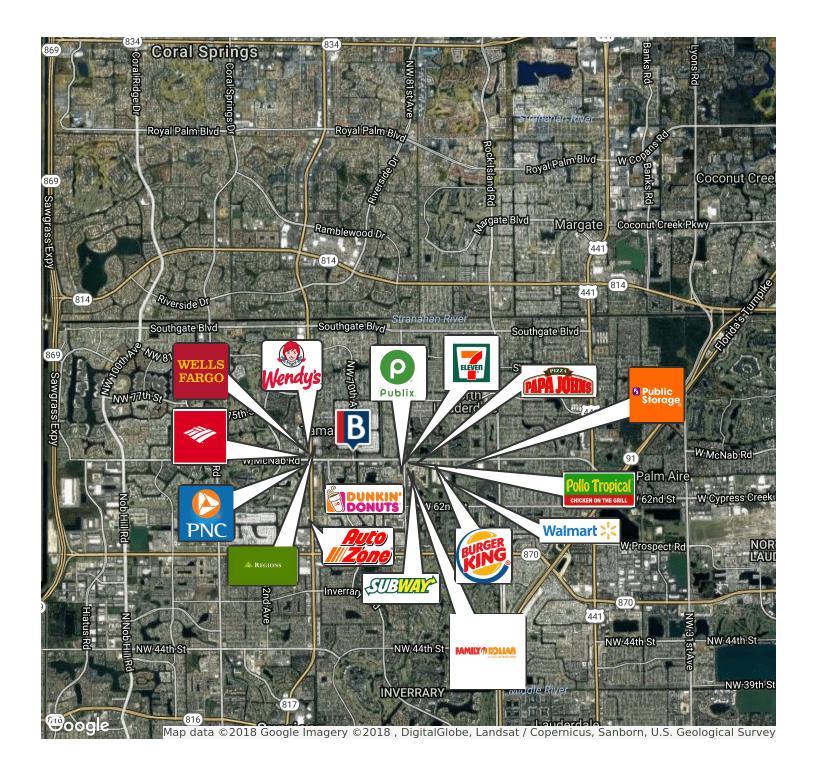

Zoning Authority- City Of Tamarac

Folio# 494103020900 • Average Daily Traffic Volume - 45,000+/- (2016)

· Proximity to many national retailers including Walmart, Publix, Auto Zone and Family Dollar as well as a number of banks and restaurants

## **Retailer Map**

**Keith R. Graves, CCIM** Senior Vice President 954.652.2031 kgraves@bergercommercial.com **St. George Guardabassi**Senior Vice President
954.652.2032
st.george@bergercommercial.com