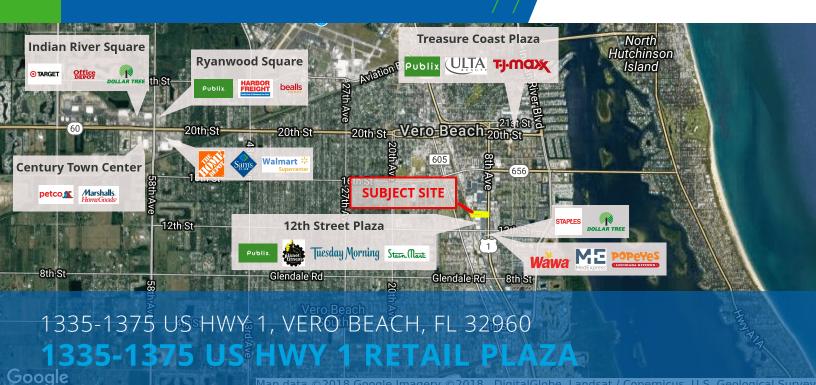

### **Property Highlights**

- Class A Retail Plaza (3 Buildings) 100% Occupied
- Adjacent to 12th Street Plaza, Publix Anchored Center
- Vibrant, High Traffic US Hwy 1 Corridor Boast 30,000 VPD
- Significant Recent Development of National Tenants within 1/2 mile
- Offering Includes Valuable, Separately Parceled Stand Alone Restaurant
- High-Quality Construction and Maintenance

## 1335-1375 US HWY 1 RETAIL PLAZA

1335-1375 US Hwy 1, Vero Beach, FL 32960

Keith D. Kite 772.231.9333 FL #BK3172900 keith@kitepropertiesllc.com Kollin G. Kite

772.633.5640 FL #SL3340957 *kollin@kitepropertiesllc.com* 