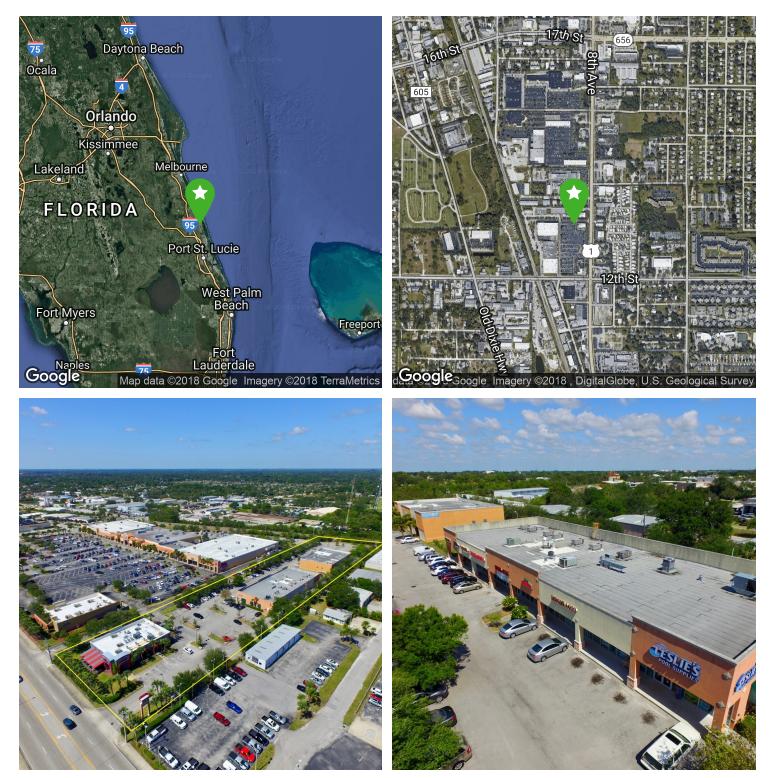

### **Property Highlights**

- Class A Retail Plaza (3 Buildings) 100% Occupied
- Adjacent to 12th Street Plaza, Publix Anchored Center
- Vibrant, High Traffic US Hwy 1 Corridor Boast 30,000 VPD
- Significant Recent Development of National Tenants within 1/2 mile
- Offering Includes Valuable, Separately Parceled Stand Alone Restaurant
- High-Quality Construction and Maintenance

## 1335-1375 US HWY 1 RETAIL PLAZA

1335-1375 US Hwy 1, Vero Beach, FL 32960

Keith D. Kite 772.231.9333 FL #BK3172900 keith@kitepropertiesllc.com Kollin G. Kite

772.633.5640 FL #SL3340957 *kollin@kitepropertiesllc.com* 