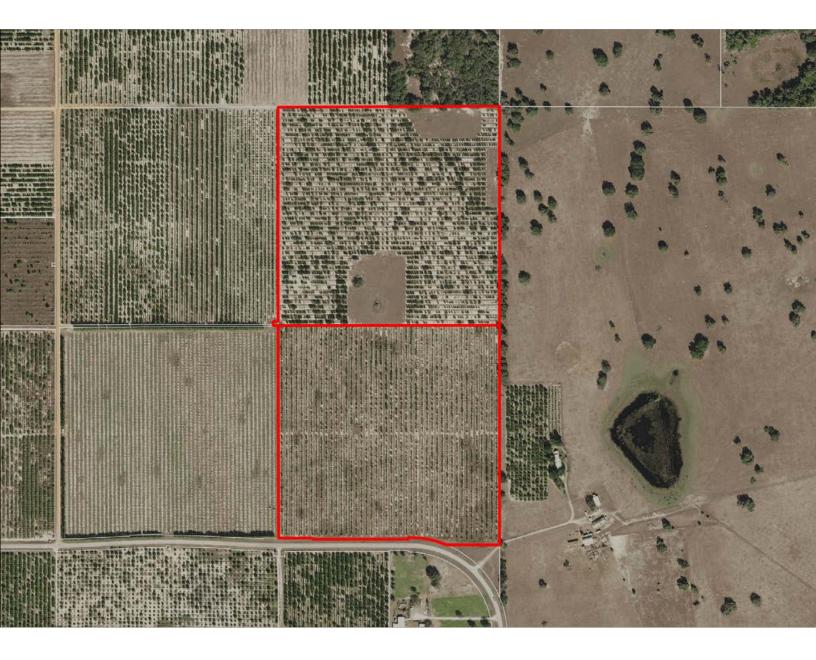

## AERIAL

Parcel ID: 283017 000000 011000, 283017 000000 013010. 283017 000000 012000

## **SPECIFICATIONS** & FEATURES

Acreage: 80.92 +/- acres Sale Price: \$486,000 Price per Acre: \$6,000 County: Polk Site Address: 0 Friedlander Road, Lake Wales, FL 33898 Soil Types: Candler, Samsula, and Tavares Fine Sands Uplands/Wetlands: 100% uplands Irrigation/Wells: 10 inch well, Microjet irrigation Land Use: A/RR Road Frontage: 1,020' on Friedlander Road Water Use Permits: Permit # 5125 Expires 3/21/2021 Annual Taxes 2017: \$1,551.49