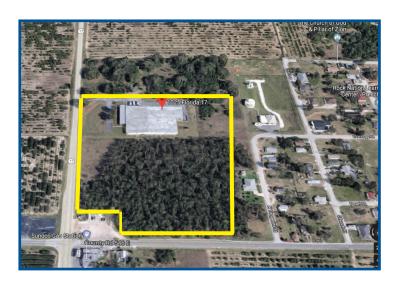

### Warehouse / Canopy / Outdoor Storage / Excess Dirt

This building is located near the intersections of Highway 17 and Kokomo Road.

The property would be ideal for an owner / user or investor.

# **SALE PRICE: \$2,625,000.00** also avail. for LEASE: \$3.75/SF, NNN

Total Warehouse: 55,120 SF, built in 1993

Office Space: 5,100 SF

**Dock High-Canopy:** 2,080 SF **Total Rear Overghang:** 4,000 SF

Land Size: 25.24± acres