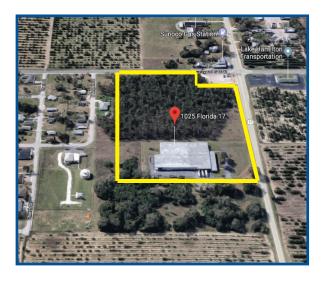

### Warehouse / Canopy / Outdoor Storage / Excess Dirt

This building is located near the intersections of Highway 17 and Kokomo Road.

The property would be ideal for an owner / user or investor.

# **SALE PRICE: \$2,625,000.00** also avail. for LEASE: \$3.75/SF, NNN

Total Warehouse: 55,120 SF, built in 1993

Office Space: 5,100 SF

**Dock High-Canopy:** 2,080 SF **Total Rear Overghang:** 4,000 SF

Land Size: 25.24± acres