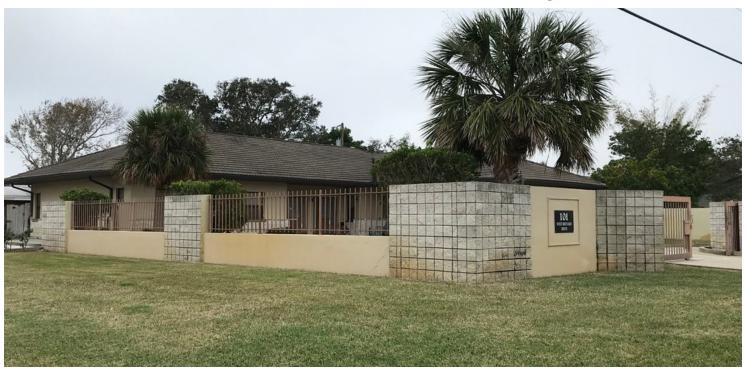

## **Stand Alone Professional Office Building**

#### **OFFERING SUMMARY**

**Sale Price:** \$350,000

**Available SF:** 3,152 SF

Lease Rate: \$15.00 SF/yr (NNN)

Acreage: 0.26 Acres

Year Built: 1987

Facility SF: 2,564 SF

**Zoning:** C-1A

#### **PROPERTY OVERVIEW**

Nice Stand Alone office building.

#### **PROPERTY HIGHLIGHTS**

- · Fenced yard and parking
- · Perfect for a professional office
- · Move-in ready