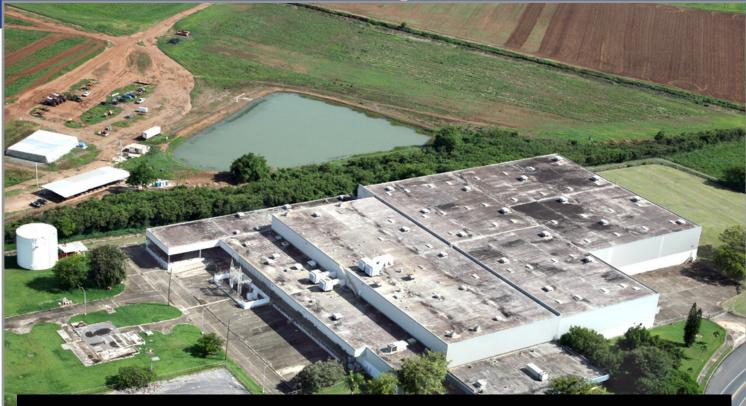

# **DESCRIPTION:**

Former manufacturing and warehouse facility with a clear ceiling height of forty feet (40') throughout the warehouse & manufacturing areas, fully sprinklered, connected to a 38 kva electricity load including an independent substation with two (2) transformers of 2,000 volts each converting to a 480 volt power main supplying the property, located off State Road PR-3 in the Guayama Municipality.

## **SITE AREA:**

Approx. 27 acres equivalent to 109,265.49 square meters

### Approximately 238,000 square feet:

- Warehouse & Manufacturing: Approx. 226,000 square feet w/ 40' clear ceiling height
- Office: Approx. 12,000 square feet

T. (787) 778-7000 • www.christiansencommercial.com