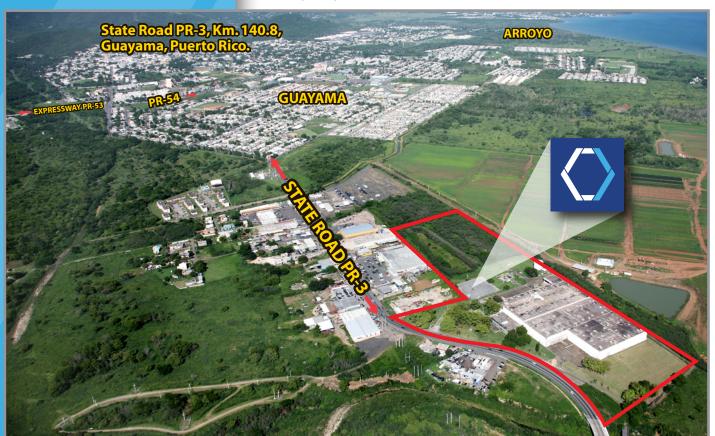

### **LOCATION:**

State Road PR-3, Km. 140.8, Guayama, Puerto Rico.

## **SITE AREA:**

Approx. 27 acres equivalent to 109,265.49 square meters

### **ZONING:**

Industrial (IL-1)