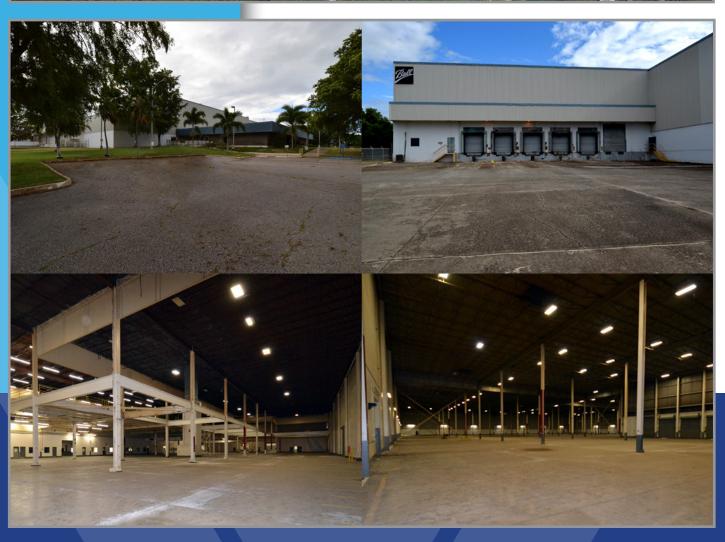

### **FEATURES**

- 40' clear ceiling height
- Fully sprinklered (100%)
- 5-loading stations & 3-loading access doors
- 38 kva electricity load w/ substation & 2-2,000 volt transformers converting to 480 volt main
- 2-A/C units supporting offices, support & laboratory areas
- 500,000 gallon fire water reserve tank & pump system

### Approximately 238,000 square feet:

- Warehouse & Manufacturing: Approx. 226,000 square feet w/ 40' clear ceiling height
- Office: Approx. 12,000 square feet

T. (787) 778-7000 • www.christiansencommercial.com