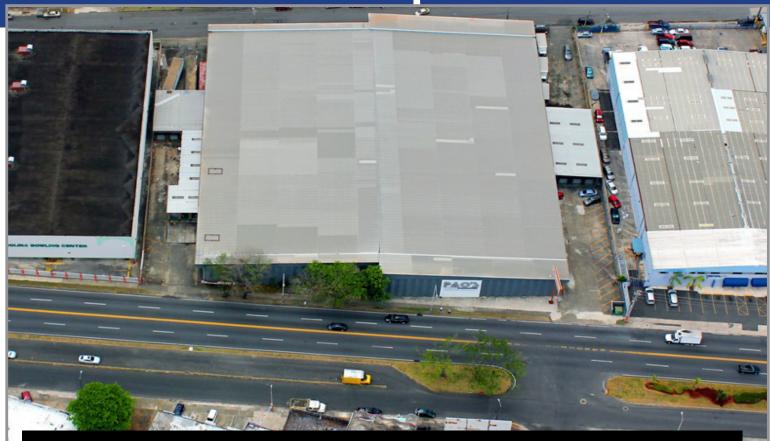

## **DESCRIPTION:**

Warehouse and distribution facility consisting of 93,935 square feet with an average ceiling height of twenty-two feet (22'), fully sprinklered, with eight (8) covered loading stations, ten (10) loading access doors and three (3) level storage racks throughout the warehouse area, located off Campo Rico Avenue in the Carolina Municipality.

| LOCATION:                                                                               | FEATURES:                                                             |
|-----------------------------------------------------------------------------------------|-----------------------------------------------------------------------|
| Lot #22-A, Sabana Gardens Industrial Park, Sabana Abajo Ward,<br>Carolina, Puerto Rico. | - 22' ceiling height                                                  |
|                                                                                         | - Fully sprinklered (100%)                                            |
| SITE AREA:                                                                              | - 8-loading stations & 10-loading access doors                        |
| 10,196.28 square meters equivalent to 2.59 cuerdas                                      | - 3-level (20′) storage racks throughout the warehouse area           |
| PARKING AREA:                                                                           | - Independent electricity meters                                      |
| Ample parking area available for cars & trucks                                          | - 10,000 gallon water reserve tank                                    |
| SITE COORDINATES:                                                                       | - Security: Camera surveillance system, Fire alarm & Outdoor lighting |
| - Latitude: 18°25'3.81"N                                                                | - Each warehouse bay contains private offices, mezzanine areas &      |
| - Longitude: 65°58′49.44′W                                                              | restrooms                                                             |
| ZONING:                                                                                 | AVAILABLE AREA:                                                       |
| Industrial (IL-1)                                                                       | 93,935 square feet available, which may be subdivided                 |
|                                                                                         |                                                                       |