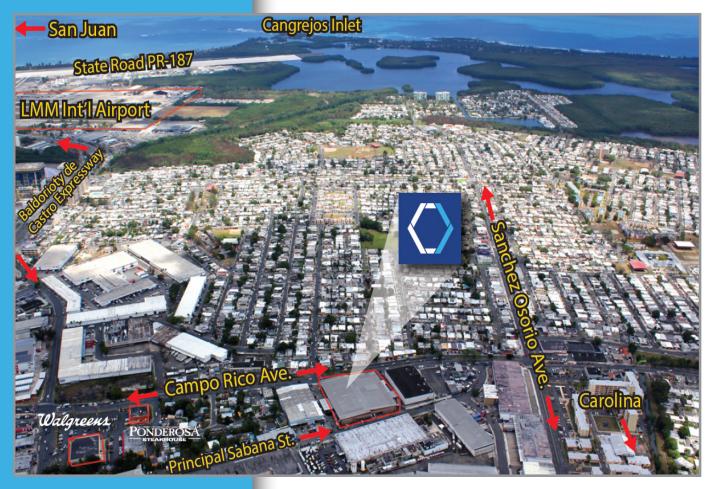

## Carolina, Puerto Rico

## **DESCRIPTION:**

Warehouse and distribution facility consisting of 93,935 square feet with an average ceiling height of twenty-two feet (22'), fully sprinklered, with eight (8) covered loading stations, ten (10) loading access doors and three (3) level storage racks throughout the warehouse area, located off Campo Rico Avenue in the Carolina Municipality.

| LOCATION:                                                                               | FEATURES:                                                             |
|-----------------------------------------------------------------------------------------|-----------------------------------------------------------------------|
| Lot #22-A, Sabana Gardens Industrial Park, Sabana Abajo Ward,<br>Carolina, Puerto Rico. | - 22' ceiling height                                                  |
|                                                                                         | - Fully sprinklered (100%)                                            |
| SITE AREA:                                                                              | - 8-loading stations & 10-loading access doors                        |
| 10,196.28 square meters equivalent to 2.59 cuerdas                                      | - 3-level (20′) storage racks throughout the warehouse area           |
| PARKING AREA:                                                                           | - Independent electricity meters                                      |
| Ample parking area available for cars & trucks                                          | - 10,000 gallon water reserve tank                                    |
| SITE COORDINATES:                                                                       | - Security: Camera surveillance system, Fire alarm & Outdoor lighting |
| - Latitude: 18°25'3.81"N                                                                | - Each warehouse bay contains private offices, mezzanine areas &      |
| - Longitude: 65°58′49.44′W                                                              | restrooms                                                             |
| ZONING:                                                                                 | AVAILABLE AREA:                                                       |
| Industrial (IL-1)                                                                       | 93,935 square feet available, which may be subdivided                 |
|                                                                                         |                                                                       |