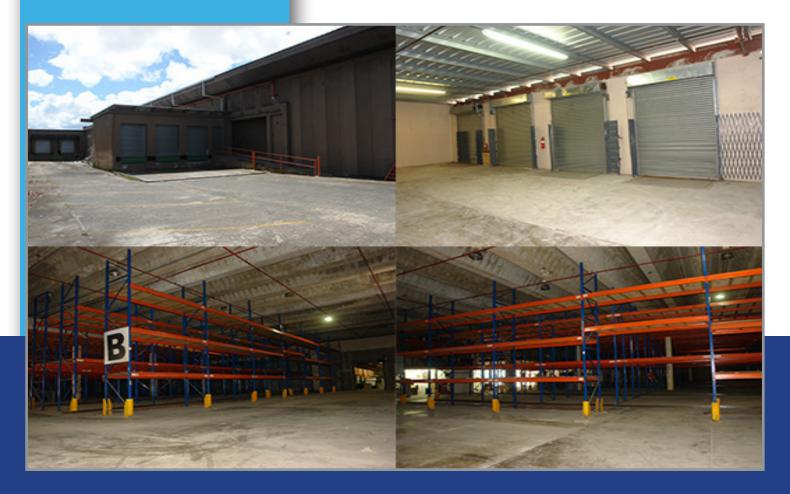

## **DESCRIPTION:**

Warehouse and distribution facility consisting of 93,935 square feet with an average ceiling height of twenty-two feet (22'), fully sprinklered, with eight (8) covered loading stations, ten (10) loading access doors and three (3) level storage racks throughout the warehouse area, located off Campo Rico Avenue in the Carolina Municipality.

| LOCATION:                                                                               | FEATURES:                                                             |
|-----------------------------------------------------------------------------------------|-----------------------------------------------------------------------|
| Lot #22-A, Sabana Gardens Industrial Park, Sabana Abajo Ward,<br>Carolina, Puerto Rico. | - 22' ceiling height                                                  |
|                                                                                         | - Fully sprinklered (100%)                                            |
| SITE AREA:                                                                              | - 8-loading stations & 10-loading access doors                        |
| 10,196.28 square meters equivalent to 2.59 cuerdas                                      | - 3-level (20′) storage racks throughout the warehouse area           |
| PARKING AREA:                                                                           | - Independent electricity meters                                      |
| Ample parking area available for cars & trucks                                          | - 10,000 gallon water reserve tank                                    |
| SITE COORDINATES:                                                                       | - Security: Camera surveillance system, Fire alarm & Outdoor lighting |
| - Latitude: 18°25'3.81"N                                                                | - Each warehouse bay contains private offices, mezzanine areas &      |
| - Longitude: 65°58′49.44′W                                                              | restrooms                                                             |
| ZONING:                                                                                 | AVAILABLE AREA:                                                       |
| Industrial (IL-1)                                                                       | 93,935 square feet available, which may be subdivided                 |
|                                                                                         |                                                                       |