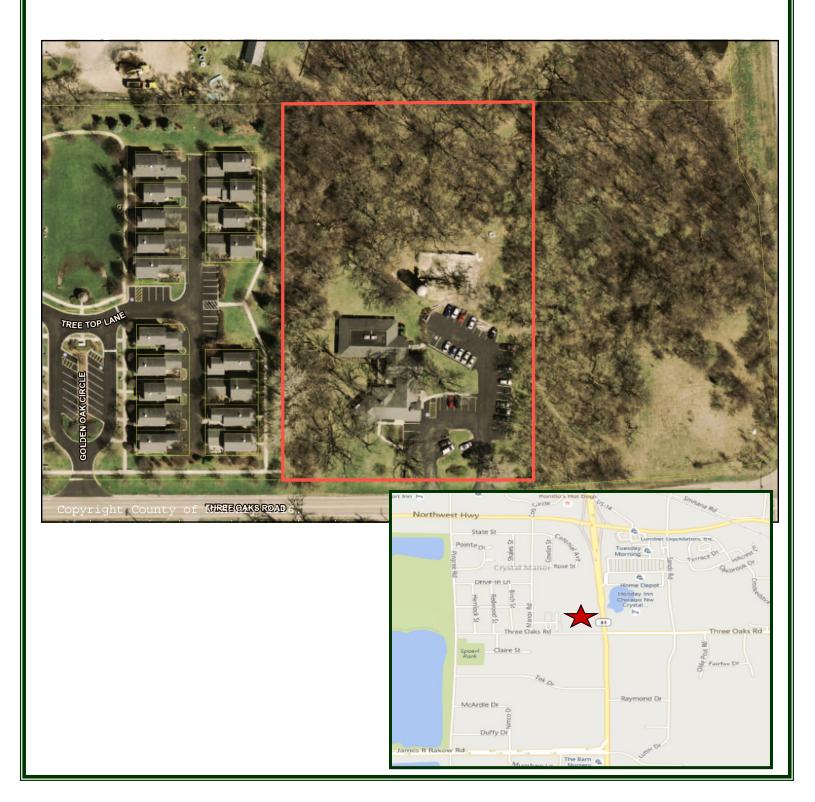

d in increments of 2,320 SF , 1,870 SF and 3,400 SF. Several private offices, a conference room, open spaces, break room with small kitchen and 5 washrooms. Also contains a 1,643 SF partially finished basement (accessed through the 2,320 SF space) and deck (accessed through the 3,400 SF and 1,870 SF spaces). Lots of natural light. Handicap accessible. Easy access to Route 31, Holiday Inn, Super Walmart and Starbucks and near the new Mercy Hospital under consideration. Adjacent 2.91 acres to the east also for sale separately. Also suitable for day care.





- Industrial
- •Commercial
- •Office •Land
- •Business

# 4704 Three Oaks Road Crystal Lake, IL 60014





- IndustrialCommercialOffice
- •Land
- •Business

4704 Three Oaks Road Crystal Lake, IL 60014

## Office Building - Aerial View





Industrial
Commercial
Office
Land
Business

# 4704 Three Oaks Road Crystal Lake, IL 60014