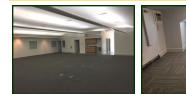

#### Office Building 7,590 SF For Sale 1,870 - 7,590 SF For Lease

7,590 SF single story free standing modern office building nestled in the woods. Space built in stages so can be leased in increments of 2,320 SF , 1,870 SF and 3,400 SF. Several private offices, a conference room, open spaces, break room with small kitchen and 5 washrooms. Also contains a 1,643 SF partially finished basement (accessed through the 2,320 SF space) and deck (accessed through the 3,400 SF and 1,870 SF spaces). Lots of natural light. Handicap accessible. Easy access to Route 31, Holiday Inn, Super Walmart and Starbucks and near the new Mercy Hospital under consideration. Adjacent 2.91 acres to the east also for sale separately. Also suitable for day care. See layout and photos. Visit Premier Commercial Realty website to see more listings.

#### 1,870 - 7,590 SF For Lease / Entire 7,590 SF for Sale

7,590 SF single story free standing modern office building nestled in the woods. Space built in stages so can be leased in increments of 2,320 SF , 1,870 SF and 3,400 SF. Several private offices, a conference room, open spaces, break room with small kitchen and 5 washrooms. Also contains a 1,643 SF partially finished basement (accessed through the 2,320 SF space) and deck (accessed through the 3,400 SF and 1,870 SF spaces). Lots of natural light. Handicap accessible. Easy access to Route 31, Holiday Inn, Super Walmart and Starbucks and near the new Mercy Hospital under consideration. Adjacent 2.91 acres to the east also for sale separately. Also suitable for day care.