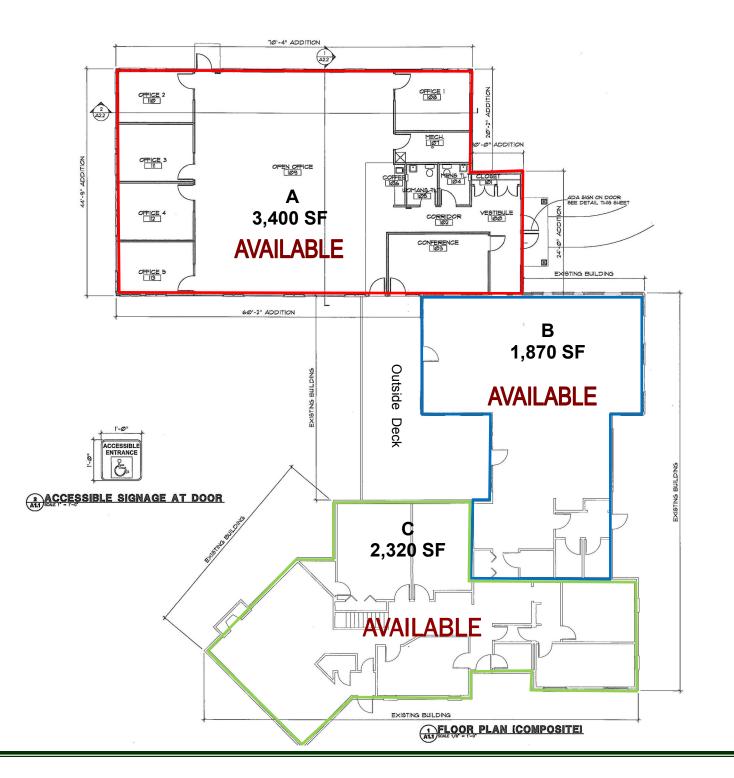

#### Office Building 7,590 SF For Sale 1,870 - 7,590 SF For Lease

7,590 SF single story free standing modern office building nestled in the woods. Space built in stages so can be leased in increments of 2,320 SF , 1,870 SF and 3,400 SF. Several private offices, a conference room, open spaces, break room with small kitchen and 5 washrooms. Also contains a 1,643 SF partially finished basement (accessed through the 2,320 SF space) and deck (accessed through the 3,400 SF and 1,870 SF spaces). Lots of natural light. Handicap accessible. Easy access to Route 31, Holiday Inn, Super Walmart and Starbucks and near the new Mercy Hospital under consideration. Adjacent 2.91 acres to the east also for sale separately. Also suitable for day care. See layout and photos. Visit Premier Commercial Realty website to see more listings.

#### 1,870 - 7,590 SF For Lease / Entire 7,590 SF for Sale

7,590 SF single story free standing modern office building nestled in the woods. Space built in stages so can be leased in increments of 2,320 SF , 1,870 SF and 3,400 SF. Several private offices, a conference room, open spaces, break room with small kitchen and 5 washrooms. Also contains a 1,643 SF partially finished basement (accessed through the 2,320 SF space) and deck (accessed through the 3,400 SF and 1,870 SF spaces). Lots of natural light. Handicap accessible. Easy access to Route 31, Holiday Inn, Super Walmart and Starbucks and near the new Mercy Hospital under consideration. Adjacent 2.91 acres to the east also for sale separately. Also suitable for day care.