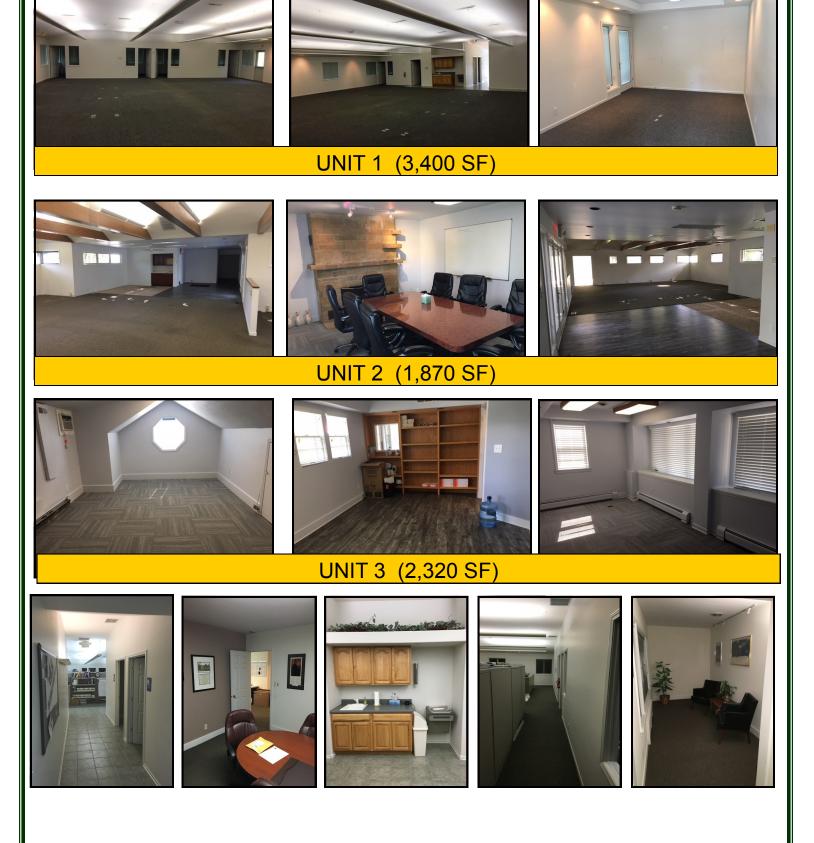

#### Office Building 7,590 SF For Sale 1,870 - 7,590 SF For Lease

7,590 SF single story free standing modern office building nestled in the woods. Space built in stages so can be leased in increments of 2,320 SF , 1,870 SF and 3,400 SF. Several private offices, a conference room, open spaces, break room with small kitchen and 5 washrooms. Also contains a 1,643 SF partially finished basement (accessed through the 2,320 SF space) and deck (accessed through the 3,400 SF and 1,870 SF spaces). Lots of natural light. Handicap accessible. Easy access to Route 31, Holiday Inn, Super Walmart and Starbucks and near the new Mercy Hospital under consideration. Adjacent 2.91 acres to the east also for sale separately. Also suitable for day care. See layout and photos. Visit Premier Commercial Realty website to see more listings.

#### 1,870 - 7,590 SF For Lease / Entire 7,590 SF for Sale

7,590 SF single story free standing modern office building nestled in the woods. Space built in stages so can be leased in increments of 2,320 SF , 1,870 SF and 3,400 SF. Several private offices, a conference room, open spaces, break room with small kitchen and 5 washrooms. Also contains a 1,643 SF partially finished basement (accessed through the 2,320 SF space) and deck (accessed through the 3,400 SF and 1,870 SF spaces). Lots of natural light. Handicap accessible. Easy access to Route 31, Holiday Inn, Super Walmart and Starbucks and near the new Mercy Hospital under consideration. Adjacent 2.91 acres to the east also for sale separately. Also suitable for day care.