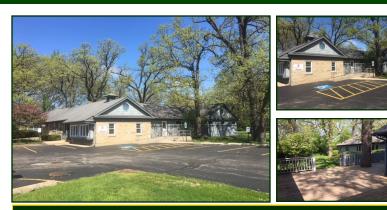

#### Office Building 7,590 SF For Sale 1,870 - 7,590 SF For Lease

7,590 SF single story free standing modern office building nestled in the woods. Space built in stages so can be leased in increments of 2,320 SF , 1,870 SF and 3,400 SF. Several private offices, a conference room, open spaces, break room with small kitchen and 5 washrooms. Also contains a 1,643 SF partially finished basement (accessed through the 2,320 SF space) and deck (accessed through the 3,400 SF and 1,870 SF spaces). Lots of natural light. Handicap accessible. Easy access to Route 31, Holiday Inn, Super Walmart and Starbucks and near the new Mercy Hospital under consideration. Adjacent 2.91 acres to the east also for sale separately. Also suitable for day care. See layout and photos. Visit Premier Commercial Realty website to see more listings.

## Office Building - Aerial View

Industrial
Commercial
Office
Land
Business