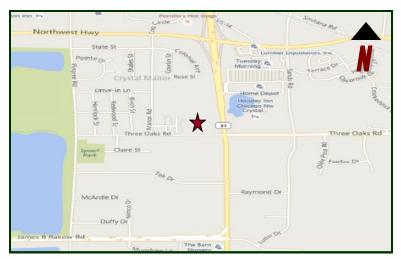

### MLS: 09112004

 $\ensuremath{\text{Directions:}}$  Route 31 to Three Oaks , West on Three Oaks to property on right.

PIN: 19-10-176-016

April 16, 2018

No warranty or representation is made as to the accuracy of the foregoing information. Terms of sale or lease and availability are subject to change or withdrawal without notice. This document is for information purposes only. No offer of sub-agency is being made.