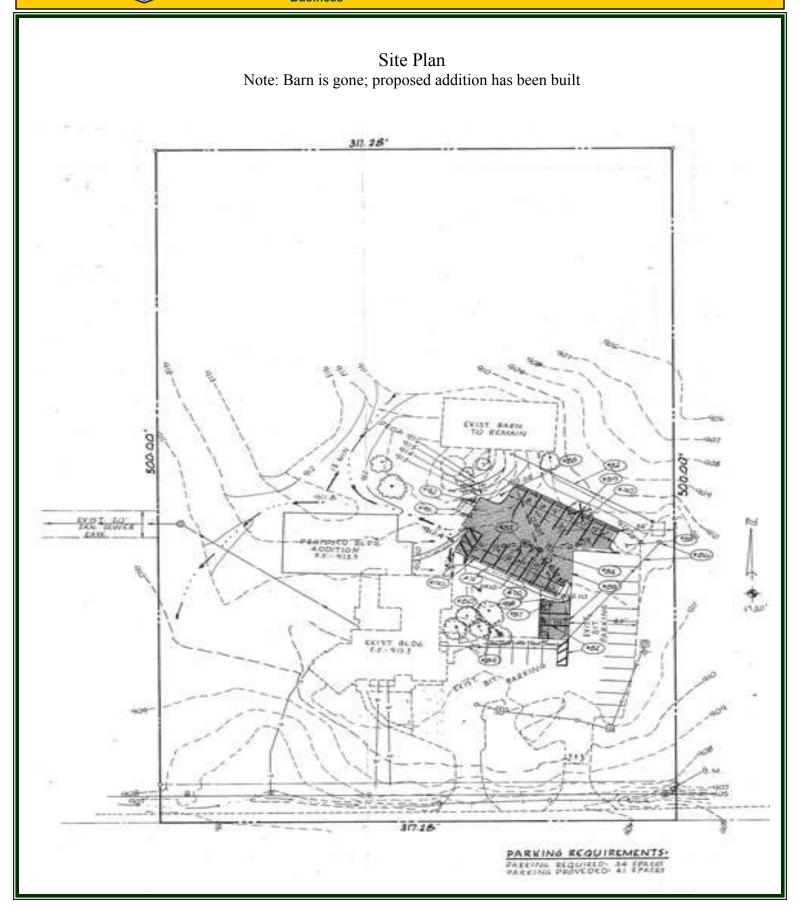

| PROPERTY SPECIFICATIONS |                                                |
|-------------------------|------------------------------------------------|
| Description:            | Divisible Office Building                      |
| Building Size:          | 7,590 SF                                       |
| Land Size:              | 3.64 Acres (317'x500')                         |
| Year Built:             | 1957, 1994, 2001                               |
| HVAC System:            | Gas HW and GFA/ Central Air                    |
| Electric:               | 200 and 600 amp Services                       |
| Sprinklered:            | None                                           |
| Washrooms:              | 5 (4 are Handicapped)                          |
| Ceiling Height:         | 8'-9'                                          |
| Possession:             | Immediate                                      |
| Parking:                | 41 Cars                                        |
| Sewer/Water:            | City                                           |
| Zoning:                 | O (Office)                                     |
| Real Estate Taxes:      | \$27,591.14 (2017)                             |
| CAM:                    | Included in Rent                               |
| Lease Term:             | 3-5 Years                                      |
| Lease Price:            | \$11.99 psf Gross                              |
| Sale Price<br>REDUCED:  | \$899,000 \$879,000<br>\$699,000 (\$92.09 psf) |