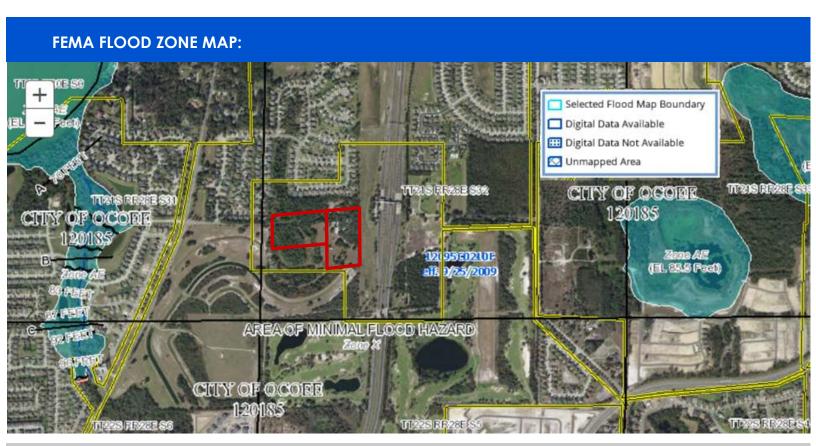

would easily accommodate multiple equestrian improvements. The property is entirely fenced with a significant portion of the fencing installed and maintained by government agencies.

Property is comprised of two tax parcel numbers and being sold together.

## SITE FEATURES

| LAND SIZE       | 15.35 ACRES                   |
|-----------------|-------------------------------|
| ZONING          | A-1                           |
| PARCEL ID       | 32-21-28-0000-00-027 and -028 |
| UTILITIES       | Electric - Well - Septic      |
| FUTURE LAND USE | "RURAL"                       |
| HWY FRONTAGE    | 690 FEET ALONG HWY-429        |



RE/MAX

For more information, please contact:



RE/MAX Central Realty (407) 415-2263 bmiller@mycflre.com



# **DEVELOPMENT SITE FOR SALE**

~15.35 ACRES





For more information, please contact:

**BILL MILLER** 

RE/MAX Central Realty (407) 415-2263 bmiller@mycflre.com



# **DEVELOPMENT SITE FOR SALE**

~15.35 ACRES



| A) | HWY 429 (Northbound)     | 3 minutes  | 2 miles  |
|----|--------------------------|------------|----------|
| B) | HWY 429 (Southbound)     | 3 minutes  | 2 miles  |
| C) | Florida Turnpike         | 10 minutes | 6 miles  |
| D) | Downtown Orlando         | 18 minutes | 22 miles |
| E) | Walt Disney World        | 22 minutes | 24 miles |
| F) | Orlando Intl' Airport    | 30 minutes | 26 miles |
| G) | University of Central FL | 40 minutes | 32 miles |

| H) | Lake Apopka Boat Ramp     | 3 minutes  | 2 miles |
|----|---------------------------|------------|---------|
| I) | West Orange Walking Trai  | 13 minutes | 2 m