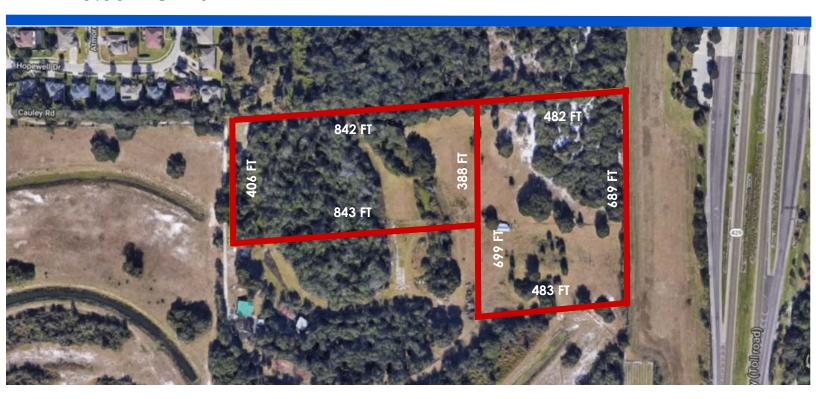

Property is comprised of two tax parcel numbers and being sold together.

## SITE FEATURES

| LAND SIZE       | 15.35 ACRES                   |
|-----------------|-------------------------------|
| ZONING          | A-1                           |
| PARCEL ID       | 32-21-28-0000-00-027 and -028 |
| UTILITIES       | Electric - Well - Septic      |
| FUTURE LAND USE | "RURAL"                       |
| HWY FRONTAGE    | 690 FEET ALONG HWY-429        |