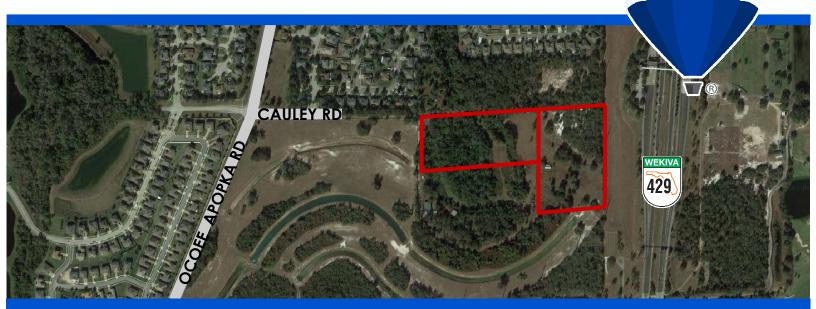

#### **PROPERTY OVERVIEW:**

**15.35 ACRES OF PRIME PROPERTY** in the heart of west Orange County. Ideally suited for an equestrian estate, private recreation grounds, campground, one or more single family estate homes. The property has the ideal location with immediate access to HWY-429 (both north and south) in less than 2 miles!

## SITE FEATURES

| LAND SIZE       | 15.35 ACRES                   |
|-----------------|-------------------------------|
| ZONING          | A-1                           |
| PARCEL ID       | 32-21-28-0000-00-027 and -028 |
| UTILITIES       | Electric - Well - Septic      |
| FUTURE LAND USE | "RURAL"                       |
| HWY FRONTAGE    | 690 FEET ALONG HWY-429        |