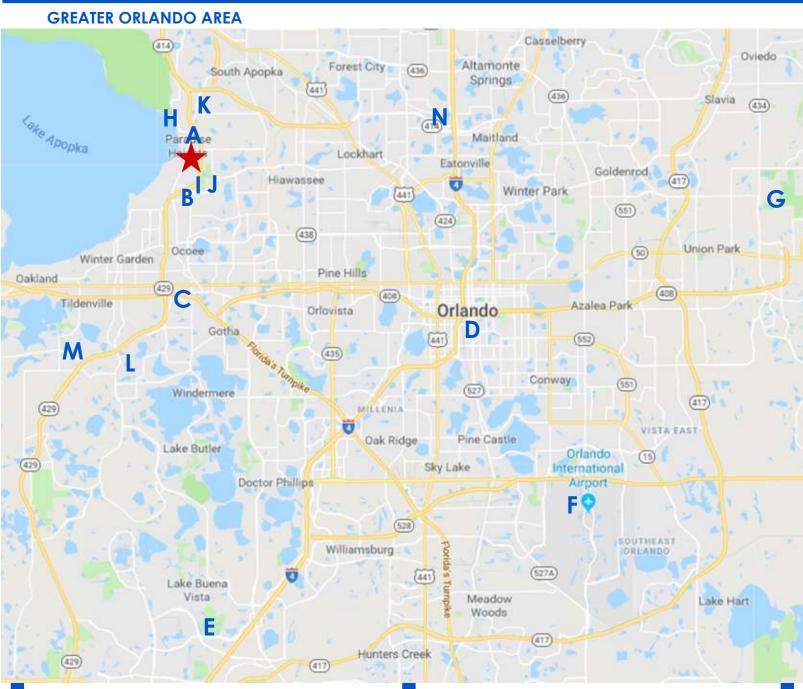

# **DEVELOPMENT SITE FOR SALE**

~15.35 ACRES

| A) | HWY 429 (Northbound)     | 3 minutes  | 2 miles  |
|----|--------------------------|------------|----------|
| B) | HWY 429 (Southbound)     | 3 minutes  | 2 miles  |
| C) | Florida Turnpike         | 10 minutes | 6 miles  |
| D) | Downtown Orlando         | 18 minutes | 22 miles |
| E) | Walt Disney World        | 22 minutes | 24 miles |
| F) | Orlando Intl' Airport    | 30 minutes | 26 miles |
| G) | University of Central FL | 40 minutes | 32 miles |

| H) | Lake Apopka Boat Ramp     | 3 minutes  | 2 miles |
|----|---------------------------|------------|---------|
| I) | West Orange Walking Trai  | 13 minutes | 2 miles |
| J) | Forest Lake Golf Club     | 3 minutes  | 2 miles |
| K) | Florida Hospital - Apopka | 5 minutes  | 3 miles |
| L) | Winter Garden Village     | 12 minutes | 9 miles |

M) Stoneybrook West Golf 15 minutes 11 miles N) RDV Sportsplex 15 minutes 12 miles

For more information, please contact: