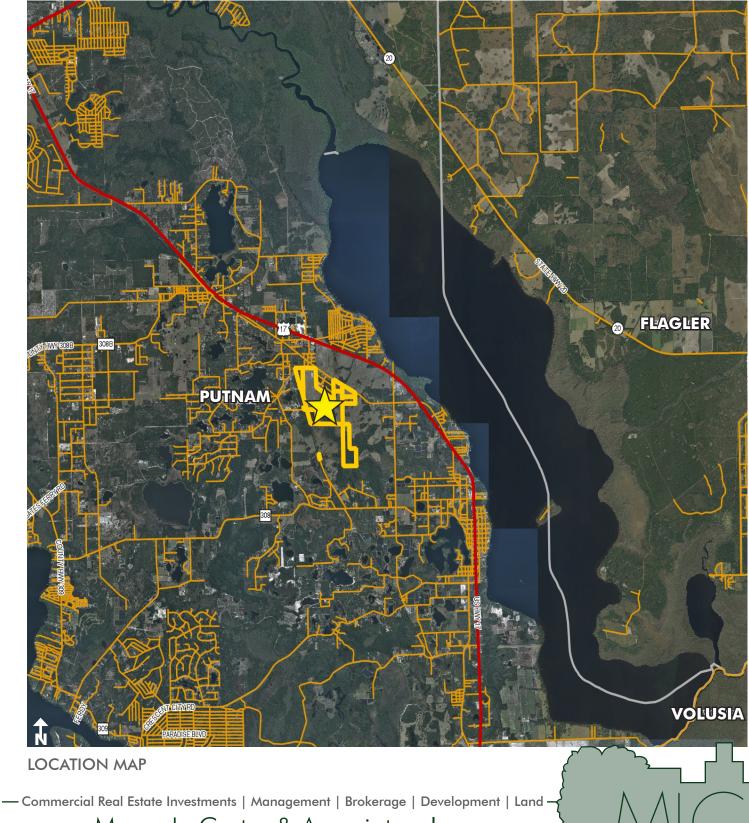

#### LOCATION

Located just minutes north of historical Crescent City. Make this the headquarters of your next agricultural adventure or your private "estate getaway" from the big city. 1.5 hours from Orlando and Tampa.