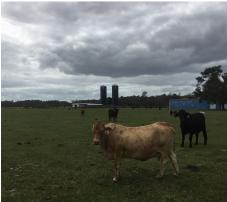

#### DESCRIPTION

Crescent City Ranch offers all the necessities to run a successful ranching and agricultural operation. This farm has cow pens in place, fencing and cross fencing, drainage and cross ditching and barns that can be used for the maintenance of the property.

In addition to the agricultural opportunities, abundant populations of game are on the property (deer and turkey). This property is great for hunters.

This property boasts nearly  $300\pm$  acres of cleared ground or improved pasture and multiple ponds located on the property for livestock.