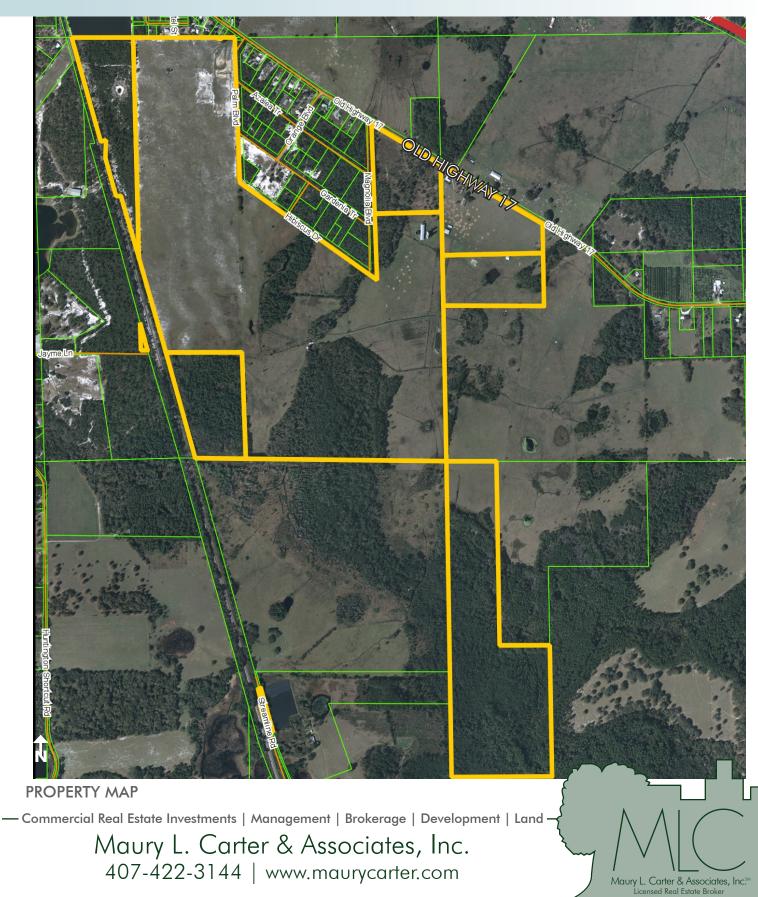

## CRESCENT LAKE RANCH

497 ± Acres in Putnam County 405 Old Hwy 17, Cresecent City, FL 32112

#### DESCRIPTION

Crescent City Ranch offers all the necessities to run a successful ranching and agricultural operation. This farm has cow pens in place, fencing and cross fencing, drainage and cross ditching and barns that can be used for the maintenance of the property.

In addition to the agricultural opportunities, abundant populations of game are on the property (deer and turkey). This property is great for hunters.

This property boasts nearly  $300\pm$  acres of cleared ground or improved pasture and multiple ponds located on the property for livestock.

#### SIZE

 $497\pm$  Acres