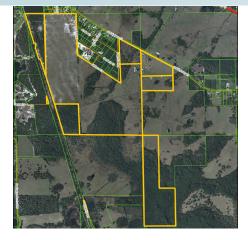

## CRESCENT LAKE RANCH

497 ± Acres in Putnam County 405 Old Hwy 17, Cresecent City, FL 32112

#### SIZE

 $497\pm$  Acres