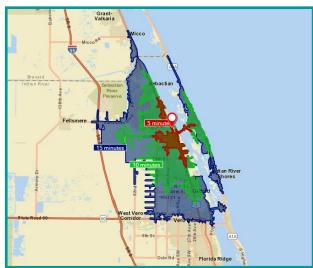

### **Location Maps/Demos**

| Demographic Profile Drive Time Radius |           |            |            |  |  |  |  |  |  |
|---------------------------------------|-----------|------------|------------|--|--|--|--|--|--|
|                                       | 5 Minutes | 10 Minutes | 15 Minutes |  |  |  |  |  |  |
| Population                            | 2,464     | 15,710     | 46,191     |  |  |  |  |  |  |
| Households                            | 1,330     | 10,747     | 29,617     |  |  |  |  |  |  |
| Ave HH Income                         | \$63,913  | \$84,471   | \$76,897   |  |  |  |  |  |  |
| Median Age                            | 60.4      | 57.0       | 53.9       |  |  |  |  |  |  |