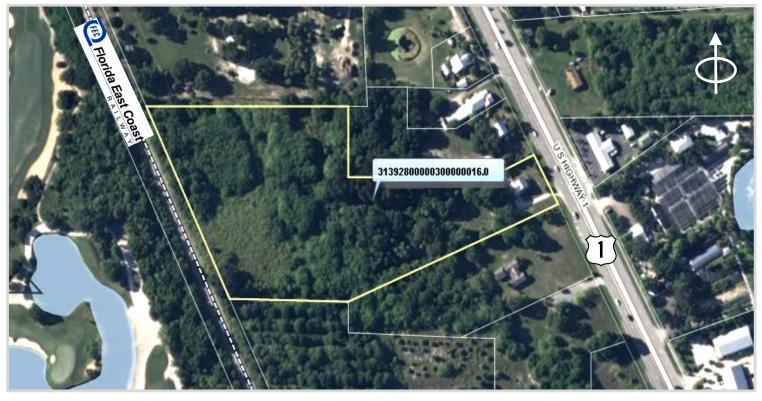

## 9085 US Highway 1, Sebastian, FL

Realty & Development

**Property Description:** 

Excellent commercial opportunity with 151.85 feet of frontage on US Highway 1. Property is located just north of the CR510 & US

Highway 1 intersection.

**LOCATION:** 9085 US Highway 1, Sebastian, FL 32958

**PARCEL IDS:** 3139280000030000016.0

**LAND SIZE:**  $8.56 \pm \text{Acres}$ 

**ZONING:** CG, General Commercial (Unincorporated Indian River County)

**LAND USE:** Single-Family Improved

**REAL ESTATE TAXES:** \$5,485.71 (2017)

*Sale Price:* \$595,000.00

Terry Torres, CCIM, Broker Associate

Cell Phone 772.473.7685 terrytorres@slccommercial.com