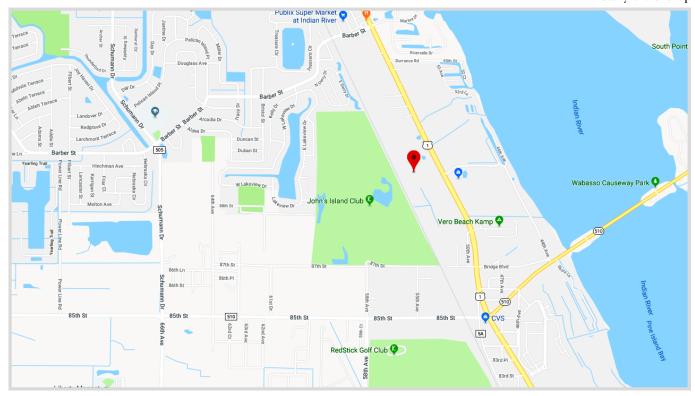

## 9085 US Highway 1, Sebastian, FL

Realty & Development

**Property Description:** 

Excellent commercial opportunity with 151.85 feet of frontage on US Highway 1. Property is located just north of the CR510 & US

Highway 1 intersection.

**LOCATION:** 9085 US Highway 1, Sebastian, FL 32958

**PARCEL IDS:** 3139280000030000016.0

**LAND SIZE:**  $8.56 \pm \text{Acres}$ 

**ZONING:** CG, General Commercial (Unincorporated Indian River County)