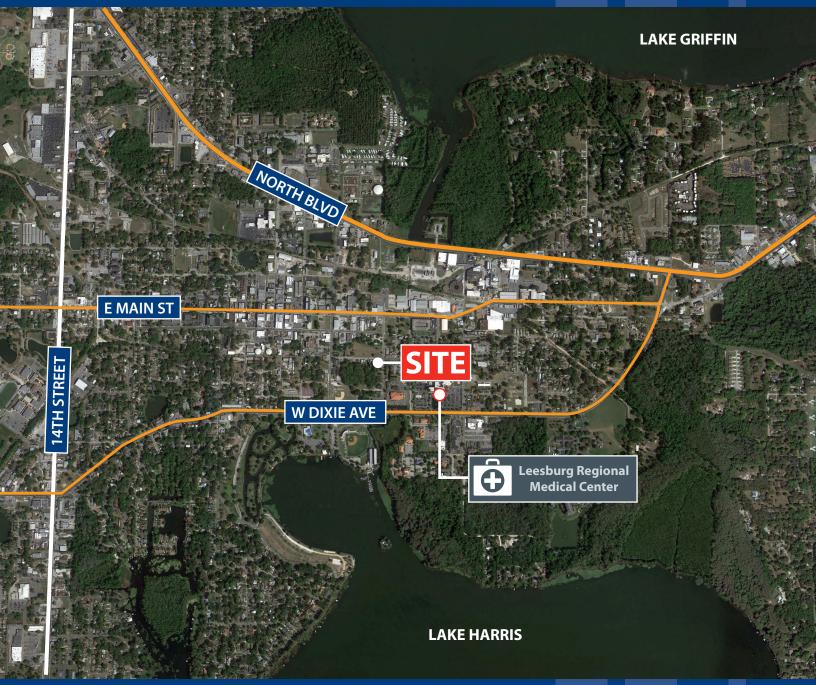

## **OPPORTUNITY**

Freestanding 2,000 sf medical office situated on 0.3 ac located on the corner of Pine Street and S Childs Street in Leesburg, FL. The Property provides 16 surface lot spaces and is 0.3 miles from the Leesburg Regional Medical Center.

#### Property Specific

Location: 305 S Childs Street, Leesburg, FL 34748

Access: E Main Street and E Dixie Avenue

Parcel ID: 26-19-24-390005600101

Total SF: 2,000 sf

Year Built: 2008

Municipality: Leesburg

Zoning: Commercial