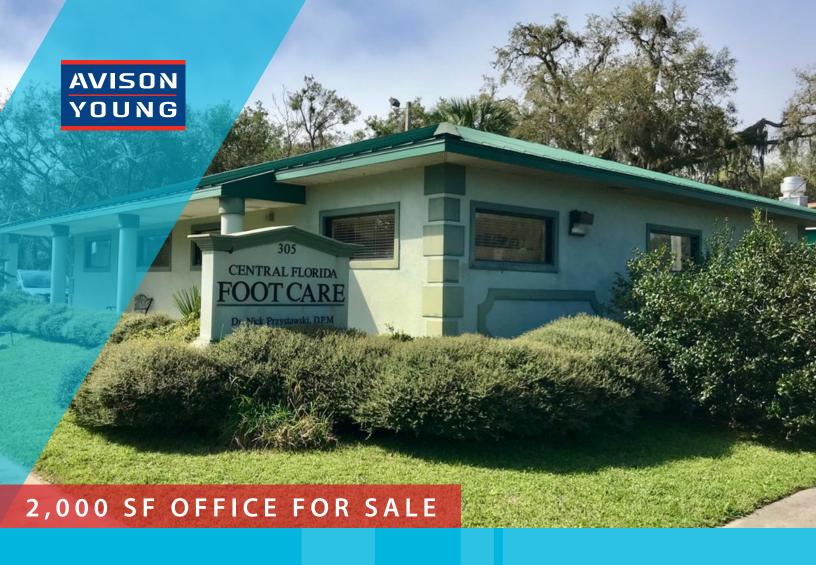

# 305 S Childs Street | Leesburg, FL

Partnership. Performance.

## **OPPORTUNITY**

Freestanding 2,000 sf medical office situated on 0.3 ac located on the corner of Pine Street and S Childs Street in Leesburg, FL. The Property provides 16 surface lot spaces and is 0.3 miles from the Leesburg Regional Medical Center.

Sale Price: \$375,000