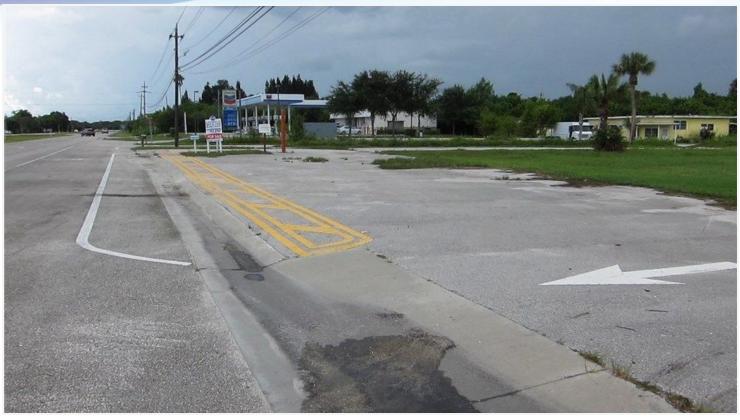

## **US I VISIBILITY**

• 6060 US Highway I Grant, FL 32949

200 FEET OF DIRECT US I VISIBILITY on 1.22 ACRES OF LAND

Site approved for Food Service Building with Drive-thru

Establish your Farmers Market Location or Pizza Restaurant here!

Lot Size: I.22 Acres

Traffic Count over 15,000 Vehicles Pass Daily

**Zoning:** BU2

Waterfront visibility from Subject Property
Proximity to boat ramp facilities on nearby waterfront.

**APN#:** 29-38-34-25-00007.0-0011.00

**LOCATION OVERVIEW** 

**GREAT VISIBILITY** Directly on US Highway I in Beautiful Grant-Valkaria

TURNING AND DECELERATION LANES- EASY INGRESS AND EGRESS

**Market:** Brevard

Approved Site Plan with St. Johns River Water Management exemption for 2,318 +/- square foot building with drive-thru available for buyer's use.