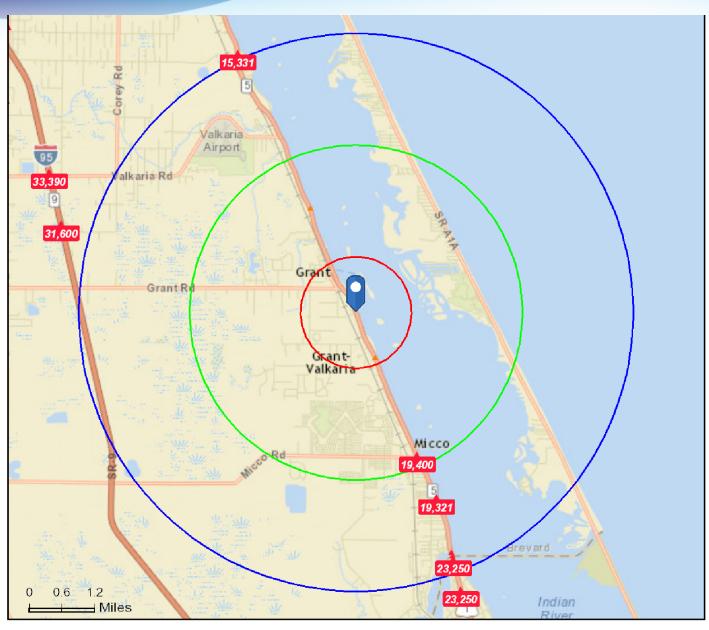

## **DEMOGRAPHICS MAP**

• 6060 US Highway | Grant, FL 32949

| POPULATION          | I MILE | 5 MILES              | 10 MILES                  |  |
|---------------------|--------|----------------------|---------------------------|--|
| TOTAL POPULATION    | 287    | 15,127               | 86,342                    |  |
| MEDIAN AGE          | 49.3   | 59.8                 | 48.3                      |  |
| MEDIAN AGE (MALE)   | 49.4   | 59.9                 | 47.5                      |  |
| MEDIAN AGE (FEMALE) | 50.1   | 59.8                 | 49.1                      |  |
|                     |        |                      |                           |  |
| HOUSEHOLDS & INCOME | I MILE | 5 MILES              | 10 MILES                  |  |
| TOTAL HOUSEHOLDS    | I MILE | <b>5 MILES</b> 7,070 | <b>10 MILES</b><br>35,993 |  |
|                     |        |                      |                           |  |
| TOTAL HOUSEHOLDS    | 107    | 7,070                | 35,993                    |  |

<sup>\*</sup> Demographic data derived from 2010 US Census