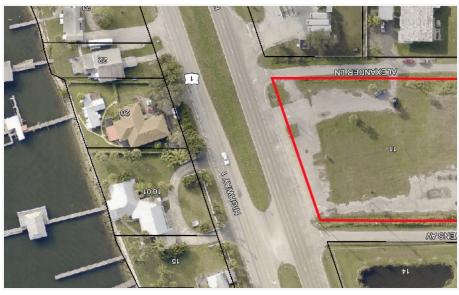

## **LOCATION MAPS**

• 6060 US Highway | Grant, FL 32949

President | Broker 321.722.0707 X14 brian@teamlbr.com Lightle Beckner Robison 321.722.0707 • teamlbr.com 70 W. Hibiscus Blvd., Melbourne, FL 32901

#### **OFFERING SUMMARY**

**Sale Price:** \$275,000

Vacant Land for Sale - Commercial Related Amenities- Restaurant, Retail

Lot Dimensions 200' Wide x 125' Deep

**PROPERTY OVERVIEW** 

**Price / Acre:** \$225,410

**Zoning:** BU2

Waterfront visibility from Subject Property
Proximity to boat ramp facilities on nearby waterfront.

**APN#:** 29-38-34-25-00007.0-0011.00

**LOCATION OVERVIEW** 

**GREAT VISIBILITY** Directly on US Highway I in Beautiful Grant-Valkaria