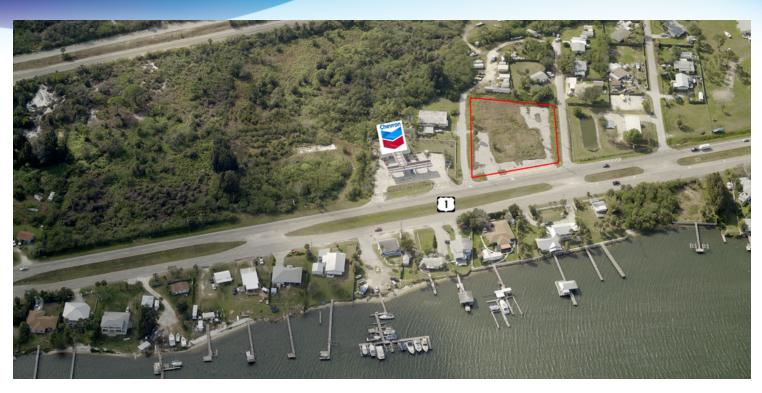

### VACANT COMMERCIAL LAND PRICED TO SELL

• 6060 US Highway I Grant, FL 32949

200 FEET OF DIRECT US I VISIBILITY on 1.22 ACRES OF LAND

Site approved for Food Service Building with Drive-thru

Establish your Farmers Market Location or Pizza Restaurant here!

Lot Size: I.22 Acres

Traffic Count over 15,000 Vehicles Pass Daily

**Zoning:** BU2

Waterfront visibility from Subject Property
Proximity to boat ramp facilities on nearby waterfront.

**APN#:** 29-38-34-25-00007.0-0011.00

**LOCATION OVERVIEW** 

**GREAT VISIBILITY** Directly on US Highway I in Beautiful Grant-Valkaria

**Submarket:** Grant Valkaria

All utilities available, electric, water and septic. Located next to Chevron Gas with Convenience Store

BRIAN L. LIGHTLE, CCIM, SIOR

President | Broker 321.722.0707 X14 brian@teamlbr.com **Lightle Beckner Robison** 321.722.0707 • teamlbr.com 70 W. Hibiscus Blvd.,