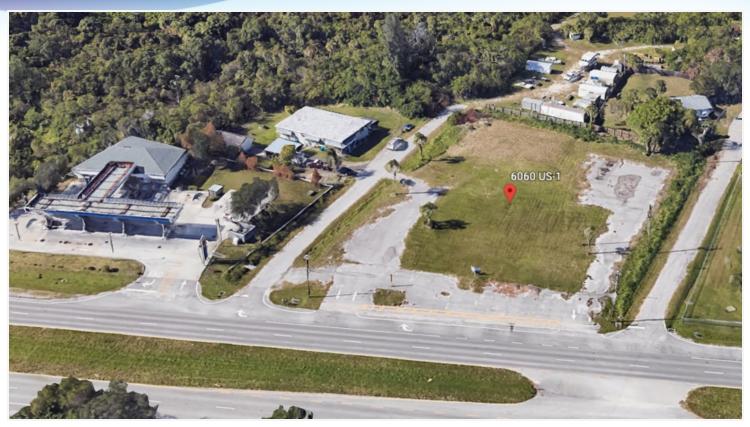

## **US I VISIBILITY**

• 6060 US Highway I Grant, FL 32949

200 FEET OF DIRECT US I VISIBILITY on 1.22 ACRES OF LAND

Site approved for Food Service Building with Drive-thru

Establish your Farmers Market Location or Pizza Restaurant here!

Lot Size: I.22 Acres

Traffic Count over 15,000 Vehicles Pass Daily

**Zoning:** BU2

Waterfront visibility from Subject Property
Proximity to boat ramp facilities on nearby waterfront.

**APN#:** 29-38-34-25-00007.0-0011.00

**LOCATION OVERVIEW** 

**GREAT VISIBILITY** Directly on US Highway I in Beautiful Grant-Valkaria