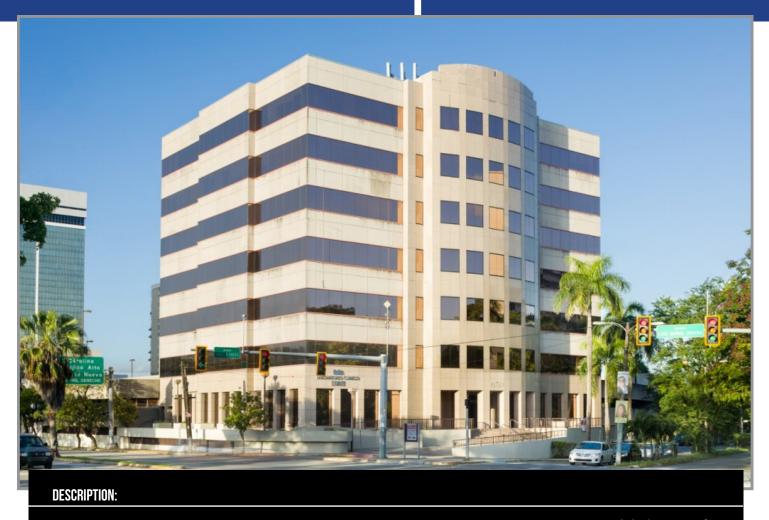

# CONDO OFFICE UNIT FOR SALE

Great income-producing potential office units 404-405 & 406 consisting of approximately **3,051 square feet** and **1,126 square feet**, respectively for a combined total of **4,177 square feet** located at 650 Plaza in Hato Rey.

# LOCATION:

Units 404-405 & 406, 650 Plaza, 650 Muñoz Rivera Avenue, Hato Rey Ward, San Juan, Puerto Rico Excellent location within the Hato Rey sector on Muñoz Rivera Avenue, directly across from the State Courthouse and Urban Train

# **LOCATION INFLUENCE:**

Excellent location within the Hato Rey sector on Muñoz Rivera Avenue, directly across from the State Courthouse and Urban Train & Bus Stations, with immediate access to Jesus T. Piñero Avenue and Las Americas Expressway.