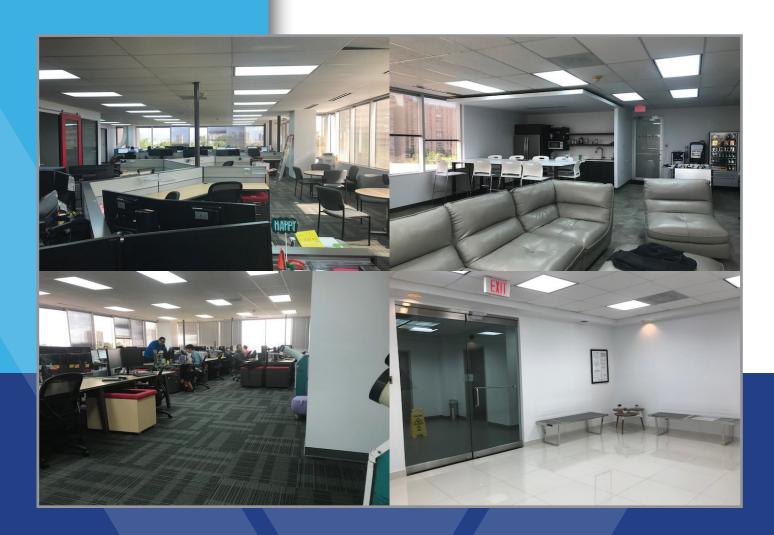

# CONDO OFFICE UNIT FOR SALE

Great income-producing potential office units 404-405 & 406 consisting of approximately **3,051 square feet** and **1,126 square feet**, respectively for a combined total of **4,177 square feet** located at 650 Plaza in Hato Rey.

## **OFFICE AREA:**

- Units 404-405: **3,051 square feet**
- Unit 406: 1,126 square feet

Total: 4,177 square feet