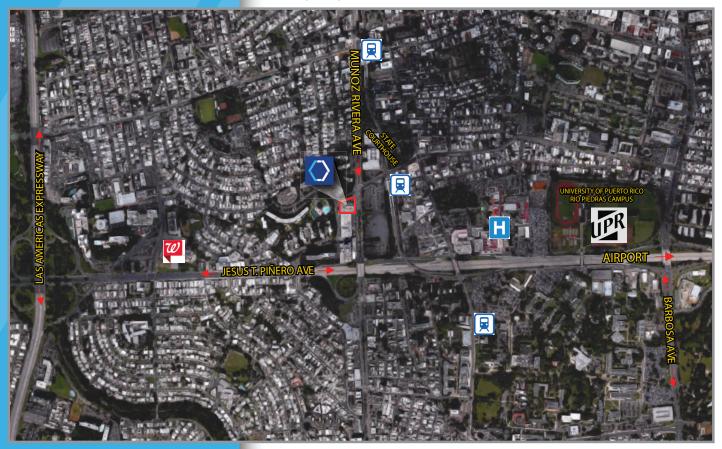

# LOCATION:

Units 404-405 & 406, 650 Plaza, 650 Muñoz Rivera Avenue, Hato Rey Ward, San Juan, Puerto Rico Excellent location within the Hato Rey sector on Muñoz Rivera Avenue, directly across from the State Courthouse and Urban Train

# **LOCATION INFLUENCE:**

Excellent location within the Hato Rey sector on Muñoz Rivera Avenue, directly across from the State Courthouse and Urban Train & Bus Stations, with immediate access to Jesus T. Piñero Avenue and Las Americas Expressway.

In the immediate vicinity of many office, residential, commercial and retail establishments including office buildings, Judicial Center, Urban Train Stations, many restaurants, shopping centers, theaters, schools and other related services.