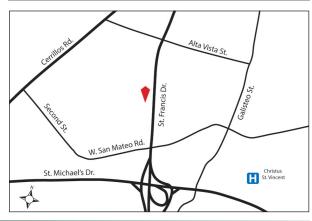

## **1440 A S ST FRANCIS DRIVE**

Santa Fe, New Mexico 87505

- \$275,000.00
- 1,613 SF
- C1-PUD Zoning
- Five private offices
- Full kitchen and two restrooms
- Utility room with w/d hookups
- Open reception/conference area