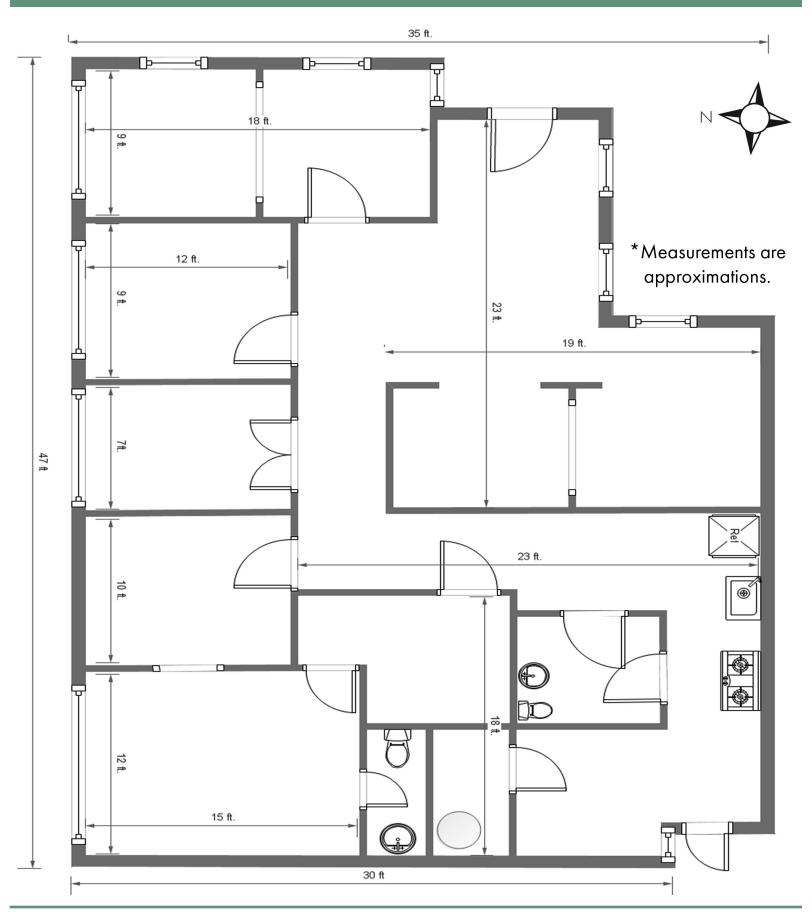

## **1440 A S ST FRANCIS DRIVE**

Santa Fe, New Mexico 87505

- \$275,000.00
- 1,613 SF
- C1-PUD Zoning
- Five private offices
- Full kitchen and two restrooms
- Utility room with w/d hookups
- Open reception/conference area