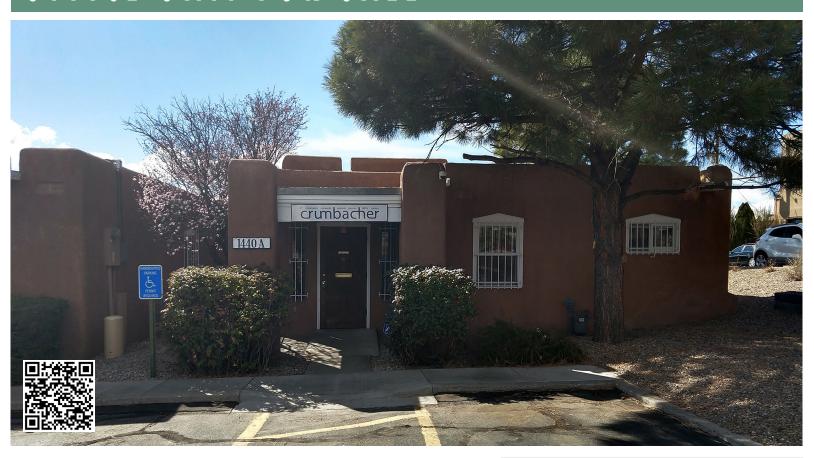

## OFFICE UNIT FOR SALE

## **1440 A S ST FRANCIS DRIVE**

Santa Fe, New Mexico 87505

- \$275,000.00
- 1,613 SF
- C1-PUD Zoning
- Five private offices
- Full kitchen and two restrooms
- Utility room with w/d hookups
- Open reception/conference area