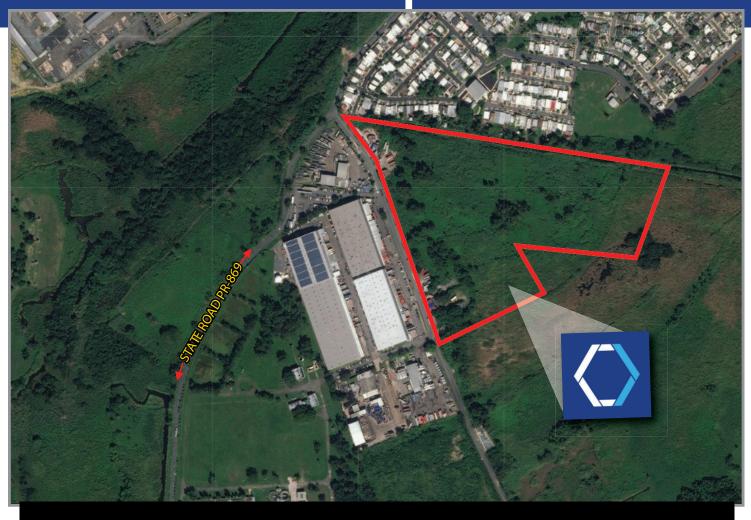

## **DESCRIPTION:**

Vacant lot consisting of approximately 30.50 cuerdas, equivalent to 119,877 square meters located in Palmas Ward, Cataño.

## **SITE AREA:**

**30.50 cuerdas**, equivalent to 119,877 square meters

#### **LOCATION INFLUENCE:**

Industrial land lot, Km. 1.1 of PR-869, Palmas Ward, Las Palmas The property is located in an urban neighborhood, near many light industrial logistics operations and Royal Industrial Park. The property has access to State Road PR-865 and State Road PR-165.