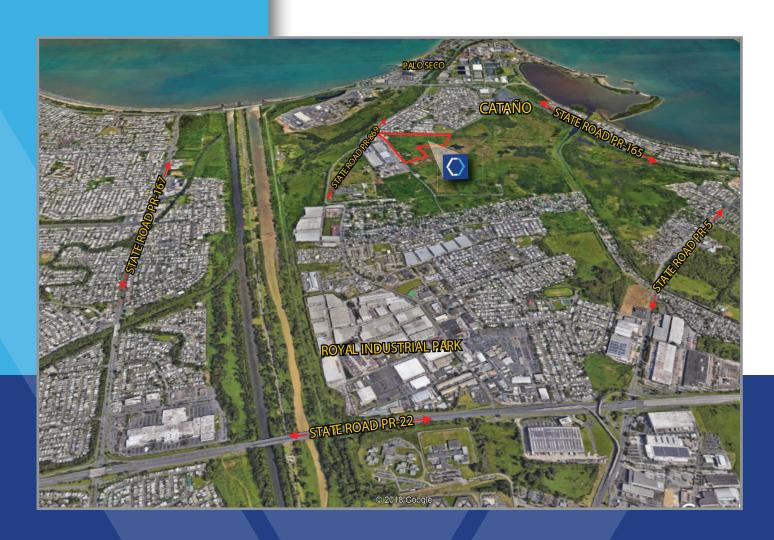

#### **LOCATION INFLUENCE:**

Industrial land lot, Km. 1.1 of PR-869, Palmas Ward, Las Palmas The property is located in an urban neighborhood, near many light industrial logistics operations and Royal Industrial Park. The property has access to State Road PR-865 and State Road PR-165.

> In the immediate vicinity of many office, residential, commercial and retail establishments including restaurants, fast food establishments, schools, and other related services.

T. (787) 778-7000 • www.christiansencommercial.com