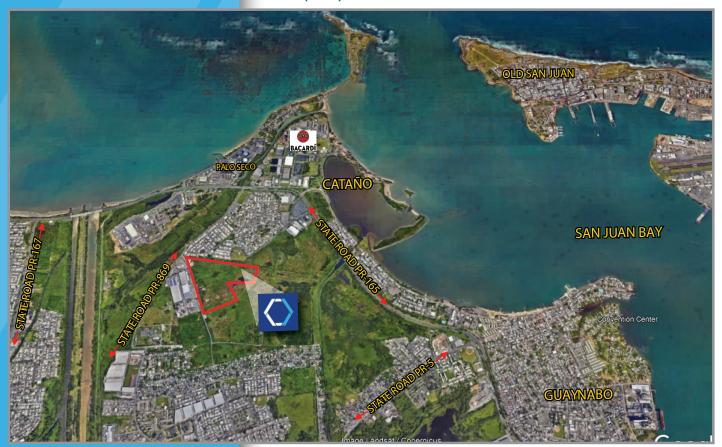

#### **LOCATION INFLUENCE:**

Industrial land lot, Km. 1.1 of PR-869, Palmas Ward, Las Palmas The property is located in an urban neighborhood, near many light industrial logistics operations and Royal Industrial Park. The property has access to State Road PR-865 and State Road PR-165.

> In the immediate vicinity of many office, residential, commercial and retail establishments including restaurants, fast food establishments, schools, and other related services.

T. (787) 778-7000 • www.christiansencommercial.com