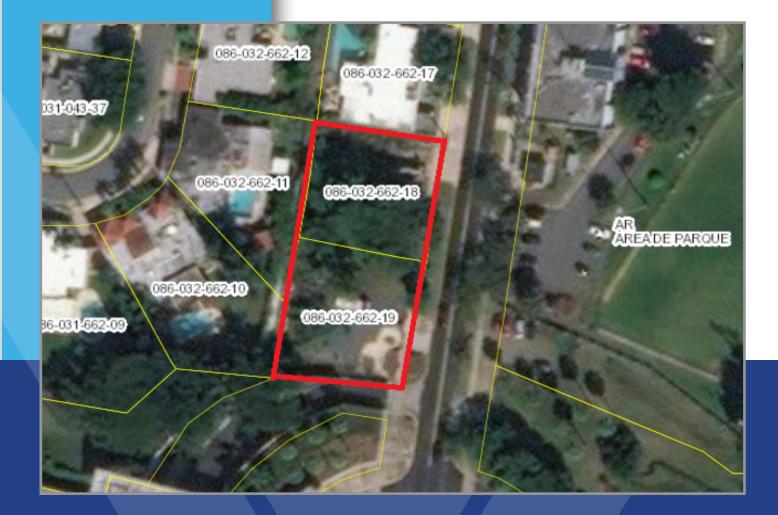

## **DESCRIPTION:**

Vacant lots consisting of approximately **1,811.527 square meters** total, located on Ramirez de Arellano Avenue in Guaynabo.

| LOCATION:                                                                                                          | LOCATION INFLUENCE:                                                                                                                                                                                                                                                                                                           |
|--------------------------------------------------------------------------------------------------------------------|-------------------------------------------------------------------------------------------------------------------------------------------------------------------------------------------------------------------------------------------------------------------------------------------------------------------------------|
| Lots A-17 & A-18, Ramirez de Arellano Avenue, Gardenville<br>Development, Pueblo Viejo Ward, Guaynabo, Puerto Rico | Located on Ramirez de Arellano Avenue, which runs north to south<br>connecting numerous controlled access residential developments<br>with State Road PR-19 and Lomas Verdes Avenue (State Road PR-<br>177). Residential developments in the immediate vicinity include<br>Torrimar, Gardenville, Suchville and Garden Hills. |
| SITE AREA:                                                                                                         |                                                                                                                                                                                                                                                                                                                               |
| - Lot A-17: 888.68 square meters                                                                                   |                                                                                                                                                                                                                                                                                                                               |
| - Lot A-18: 922.847 square meters                                                                                  | Near the Torrimar Shopping Center, municipal police station &<br>Torrimar park and adjacent to the Torrimar Urban Train Station.<br>Also located near San Patricio Plaza & Garden Hills Plaza shopping<br>centers, schools, gas station, supermarkets and restaurants, among<br>others.                                       |
| - TOTAL: 1,811.527 square meters                                                                                   |                                                                                                                                                                                                                                                                                                                               |
| ZONING:                                                                                                            |                                                                                                                                                                                                                                                                                                                               |
| Intermediate Residential (R-I)                                                                                     |                                                                                                                                                                                                                                                                                                                               |
|                                                                                                                    |                                                                                                                                                                                                                                                                                                                               |