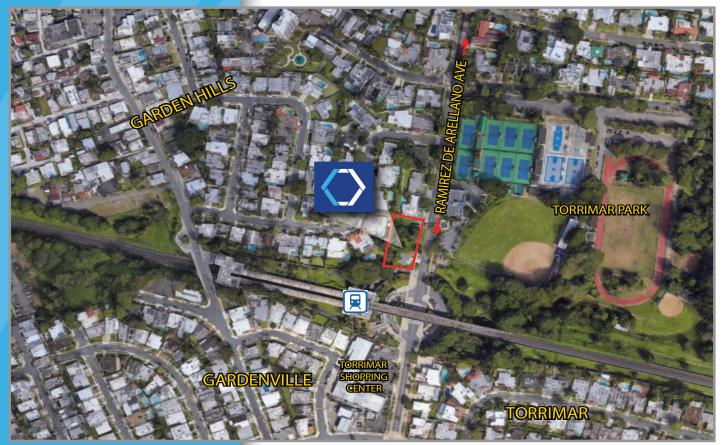

## **DESCRIPTION:**

Vacant lots consisting of approximately **1,811.527 square meters** total, located on Ramirez de Arellano Avenue in Guaynabo.

| LOCATION:                                                                                                          | LOCATION INFLUENCE:                                                                                                                                                                                                                                                                                                           |
|--------------------------------------------------------------------------------------------------------------------|-------------------------------------------------------------------------------------------------------------------------------------------------------------------------------------------------------------------------------------------------------------------------------------------------------------------------------|
| Lots A-17 & A-18, Ramirez de Arellano Avenue, Gardenville<br>Development, Pueblo Viejo Ward, Guaynabo, Puerto Rico | Located on Ramirez de Arellano Avenue, which runs north to south<br>connecting numerous controlled access residential developments<br>with State Road PR-19 and Lomas Verdes Avenue (State Road PR-<br>177). Residential developments in the immediate vicinity include<br>Torrimar, Gardenville, Suchville and Garden Hills. |
| SITE AREA:                                                                                                         |                                                                                                                                                                                                                                                                                                                               |
| - Lot A-17: 888.68 square meters                                                                                   |                                                                                                                                                                                                                                                                                                                               |
| - Lot A-18: 922.847 square meters                                                                                  | Near the Torrimar Shopping Center, municipal police station &<br>Torrimar park and adjacent to the Torrimar Urban Train Station.<br>Also located near San Patricio Plaza & Garden Hills Plaza shopping<br>centers, schools, gas station, supermarkets and restaurants, among<br>others.                                       |
| - TOTAL: 1,811.527 square meters                                                                                   |                                                                                                                                                                                                                                                                                                                               |
| ZONING:                                                                                                            |                                                                                                                                                                                                                                                                                                                               |
| Intermediate Residential (R-I)                                                                                     |                                                                                                                                                                                                                                                                                                                               |
|                                                                                                                    |                                                                                                                                                                                                                                                                                                                               |