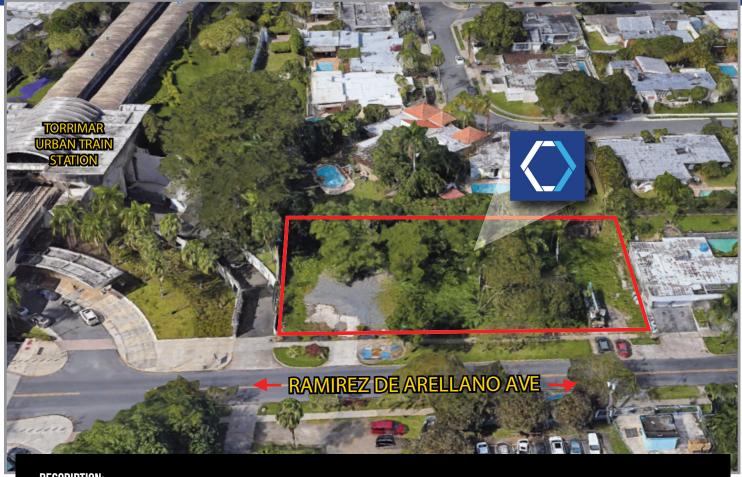

## **DESCRIPTION:**

Vacant lots consisting of approximately **1,811.527 square meters** total, located on Ramirez de Arellano Avenue in Guaynabo.

| LOCATION:                                                                                                          | LOCATION INFLUENCE:                                                                                                                                                                                                                                                                                                           |
|--------------------------------------------------------------------------------------------------------------------|-------------------------------------------------------------------------------------------------------------------------------------------------------------------------------------------------------------------------------------------------------------------------------------------------------------------------------|
| Lots A-17 & A-18, Ramirez de Arellano Avenue, Gardenville<br>Development, Pueblo Viejo Ward, Guaynabo, Puerto Rico | Located on Ramirez de Arellano Avenue, which runs north to south<br>connecting numerous controlled access residential developments<br>with State Road PR-19 and Lomas Verdes Avenue (State Road PR-<br>177). Residential developments in the immediate vicinity include<br>Torrimar, Gardenville, Suchville and Garden Hills. |
| SITE AREA:                                                                                                         |                                                                                                                                                                                                                                                                                                                               |
| - Lot A-17: 888.68 square meters                                                                                   |                                                                                                                                                                                                                                                                                                                               |
| - Lot A-18: 922.847 square meters                                                                                  | Near the Torrimar Shopping Center, municipal police station &<br>Torrimar park and adjacent to the Torrimar Urban Train Station.<br>Also located near San Patricio Plaza & Garden Hills Plaza shopping<br>centers, schools, gas station, supermarkets and restaurants, among<br>others.                                       |
| - TOTAL: 1,811.527 square meters                                                                                   |                                                                                                                                                                                                                                                                                                                               |
| ZONING:                                                                                                            |                                                                                                                                                                                                                                                                                                                               |
| Intermediate Residential (R-I)                                                                                     |                                                                                                                                                                                                                                                                                                                               |
|                                                                                                                    |                                                                                                                                                                                                                                                                                                                               |