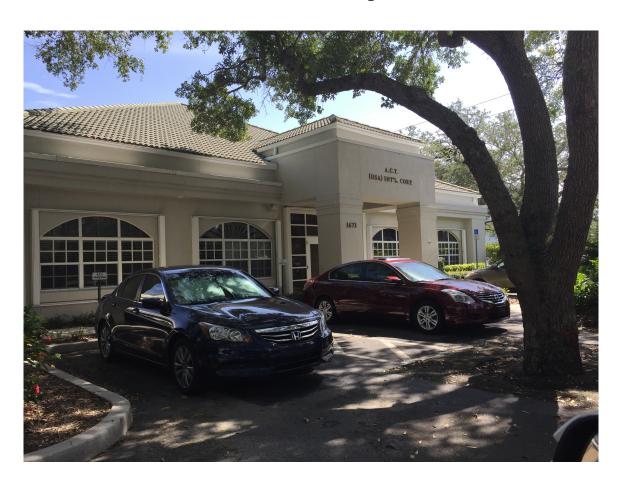

# Office Building in Hibiscus Office Park 1672 W. Hibiscus Blvd, Melbourne FL 32901 •Sale Price is \$960,000

| Building Size   | 5,085 Square Feet           |
|-----------------|-----------------------------|
| Land Size       | 0.14 Acres                  |
| Zoning          | C-2 (General Commercial)    |
| Parking         | Shared with the Office Park |
| Water           | Yes                         |
| Sewer           | Yes                         |
| Electric        | FPL                         |
| Year Built      | 2000                        |
| Construction    | CBS                         |
| Roof            | Ceramic Tile                |
| Power Backup    | On Site generator           |
| Hurricane Prot. | Hurricane Shutters          |
| Security        | Alarm System                |
| Signage         | Building and Shared Pylon   |
| Interior Finish | High grade carpet, tile     |

This building is on the SE corner of the Hibiscus Office Park. The building is visible to Hibiscus Boulevard with shared pylon signage and mansard signage. The building's side faces into Broadband Drive which connects Hibiscus Blvd. and NASA Blvd. The oak tree-shaded office park is an ideal office location in a beautiful environment. The interior design is top notch with a lobby, conference areas, private offices all with generous window exposure on all four sides. The thoughtful layout has the storage and service needs, including kitchen located in an interior core. This building design will satisfy a sophisticated tenant's tastes in a stand-alone building.