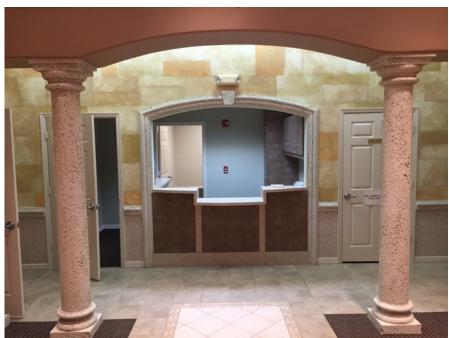

This building is on the SE corner of the Hibiscus Office Park. The building is visible to Hibiscus Boulevard with shared pylon signage and mansard signage. The building's side faces into Broadband Drive which connects Hibiscus Blvd. and NASA Blvd. The oak tree-shaded office park is an ideal office location in a beautiful environment. The interior design is top notch with a lobby, conference areas, private offices all with generous window exposure on all four sides. The thoughtful layout has the storage and service needs, including kitchen located in an interior core. This building design will satisfy a sophisticated tenant's tastes in a stand-alone building.