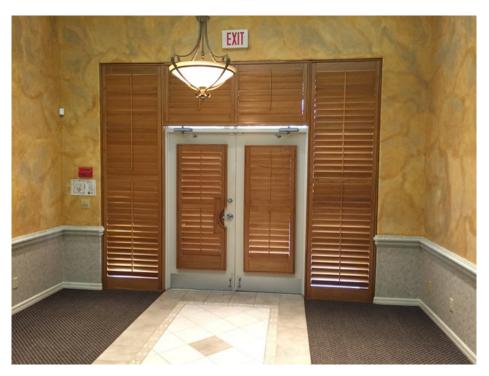

This building is on the SE corner of the Hibiscus Office Park. The building is visible to Hibiscus Boulevard with shared pylon signage and mansard signage. The building's side faces into Broadband Drive which connects Hibiscus Blvd. and NASA Blvd. The oak tree-shaded office park is an ideal office location in a beautiful environment. The interior design is top notch with a lobby, conference areas, private offices all with generous window exposure on all four sides. The thoughtful layout has the storage and service needs, including kitchen located in an interior core. This building design will satisfy a sophisticated tenant's tastes in a stand-alone building.