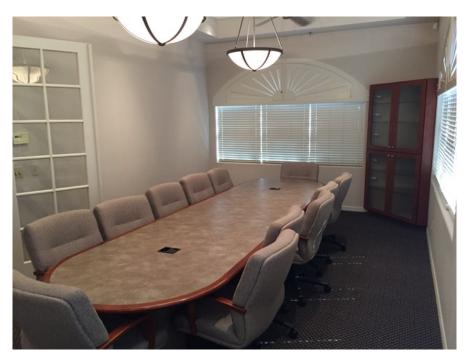

This building is on the SE corner of the Hibiscus Office Park. The building is visible to Hibiscus Boulevard with shared pylon signage and mansard signage. The building's side faces into Broadband Drive which connects Hibiscus Blvd. and NASA Blvd. The oak tree-shaded office park is an ideal office location in a beautiful environment. The interior design is top notch with a lobby, conference areas, private offices all with generous window exposure on all four sides. The thoughtful layout has the storage and service needs, including kitchen located in an interior core. This building design will satisfy a sophisticated tenant's tastes in a stand-alone building.