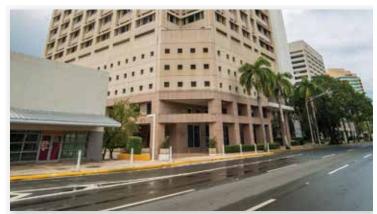

Located on the "Golden Mile" in the heart of the Financial District of Hato Rey. 270 Plaza is a premier 13-story, 239,893 square foot office tower.

# **PROPERTY HIGHLIGHTS:**

- Located at 270 Muñoz Rivera Avenue in Hato Rey
- 13 stories
- 239,893 square feet of office space
- Six (6) elevators
- Underground and valet parking facilities
- 100% Emergency backup power generator
- 24/7 Security and video surveillance
- U.S. standard Class A Building
- Adjacent to a Urban Train Station
- Fiber-optic infrastructure