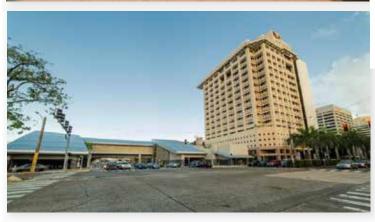

Located on the "Golden Mile" in the heart of the Financial District of Hato Rey. 270 Plaza is a premier 13-story, 239,893 square foot office tower.

# **PROPERTY HIGHLIGHTS:**

- Located at 270 Muñoz Rivera Avenue in Hato Rey
- 13 stories
- 239,893 square feet of office space
- Six (6) elevators
- Underground and valet parking facilities
- 100% Emergency backup power generator
- 24/7 Security and video surveillance
- U.S. standard Class A Building
- Adjacent to a Urban Train Station
- Fiber-optic infrastructure