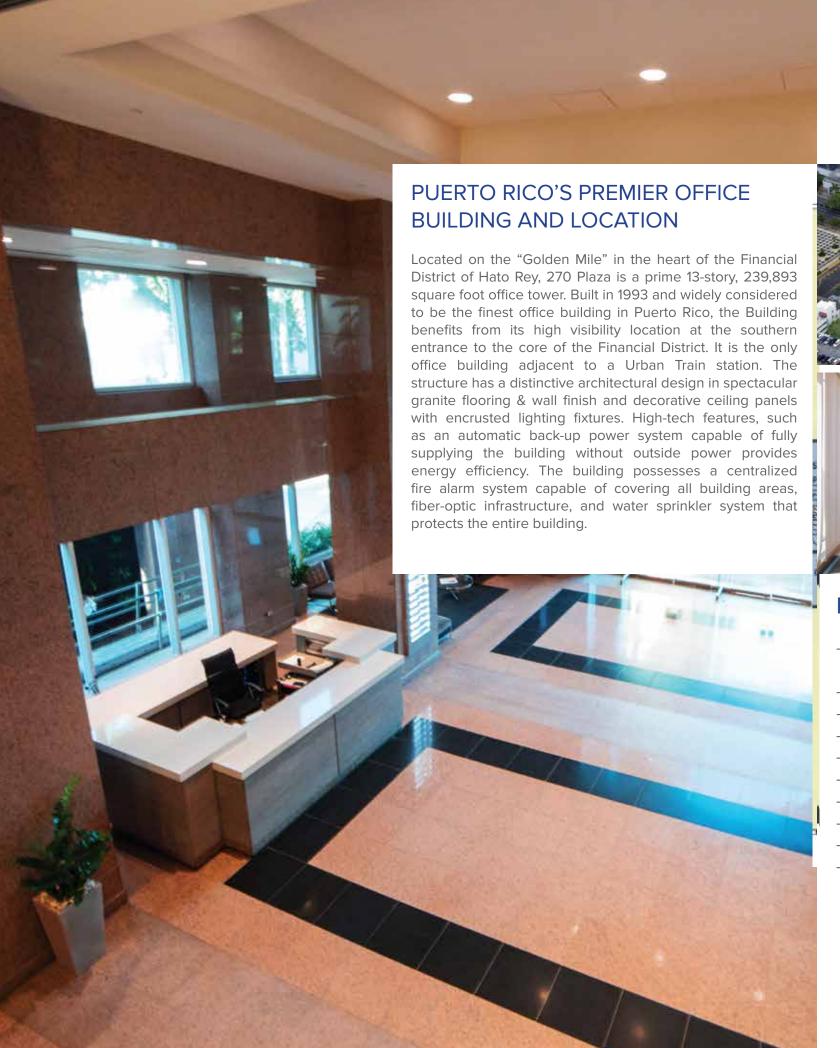

Located on the "Golden Mile" in the heart of the Financial District of Hato Rey. 270 Plaza is a premier 13-story, 239,893 square foot office tower.