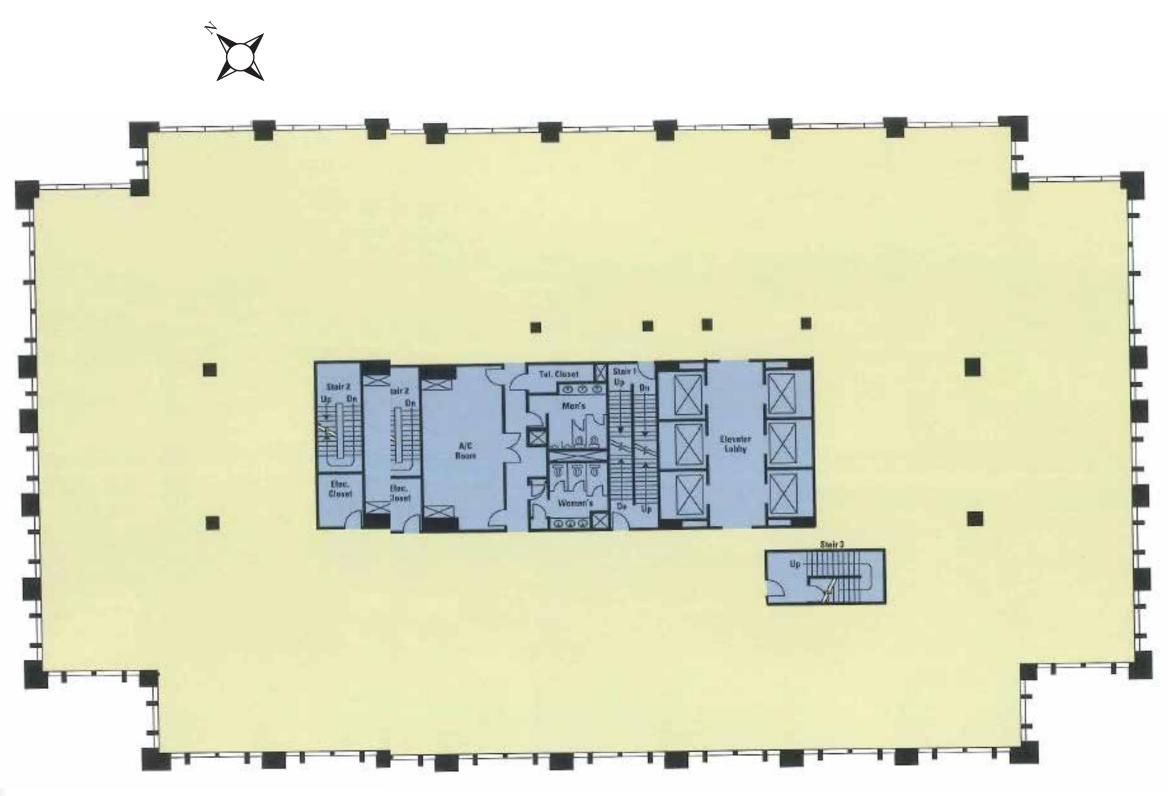

# 270 Plaza TYPICAL FLOOR PLAN

Floor Rentable Area:

Approx. 19,000 sq. ft.

The typical floor levels offer flexible space planning due to their rectangular shape and compact design of the core.

### **TYPICAL FLOOR PLATE:** 19,000 sq. ft.