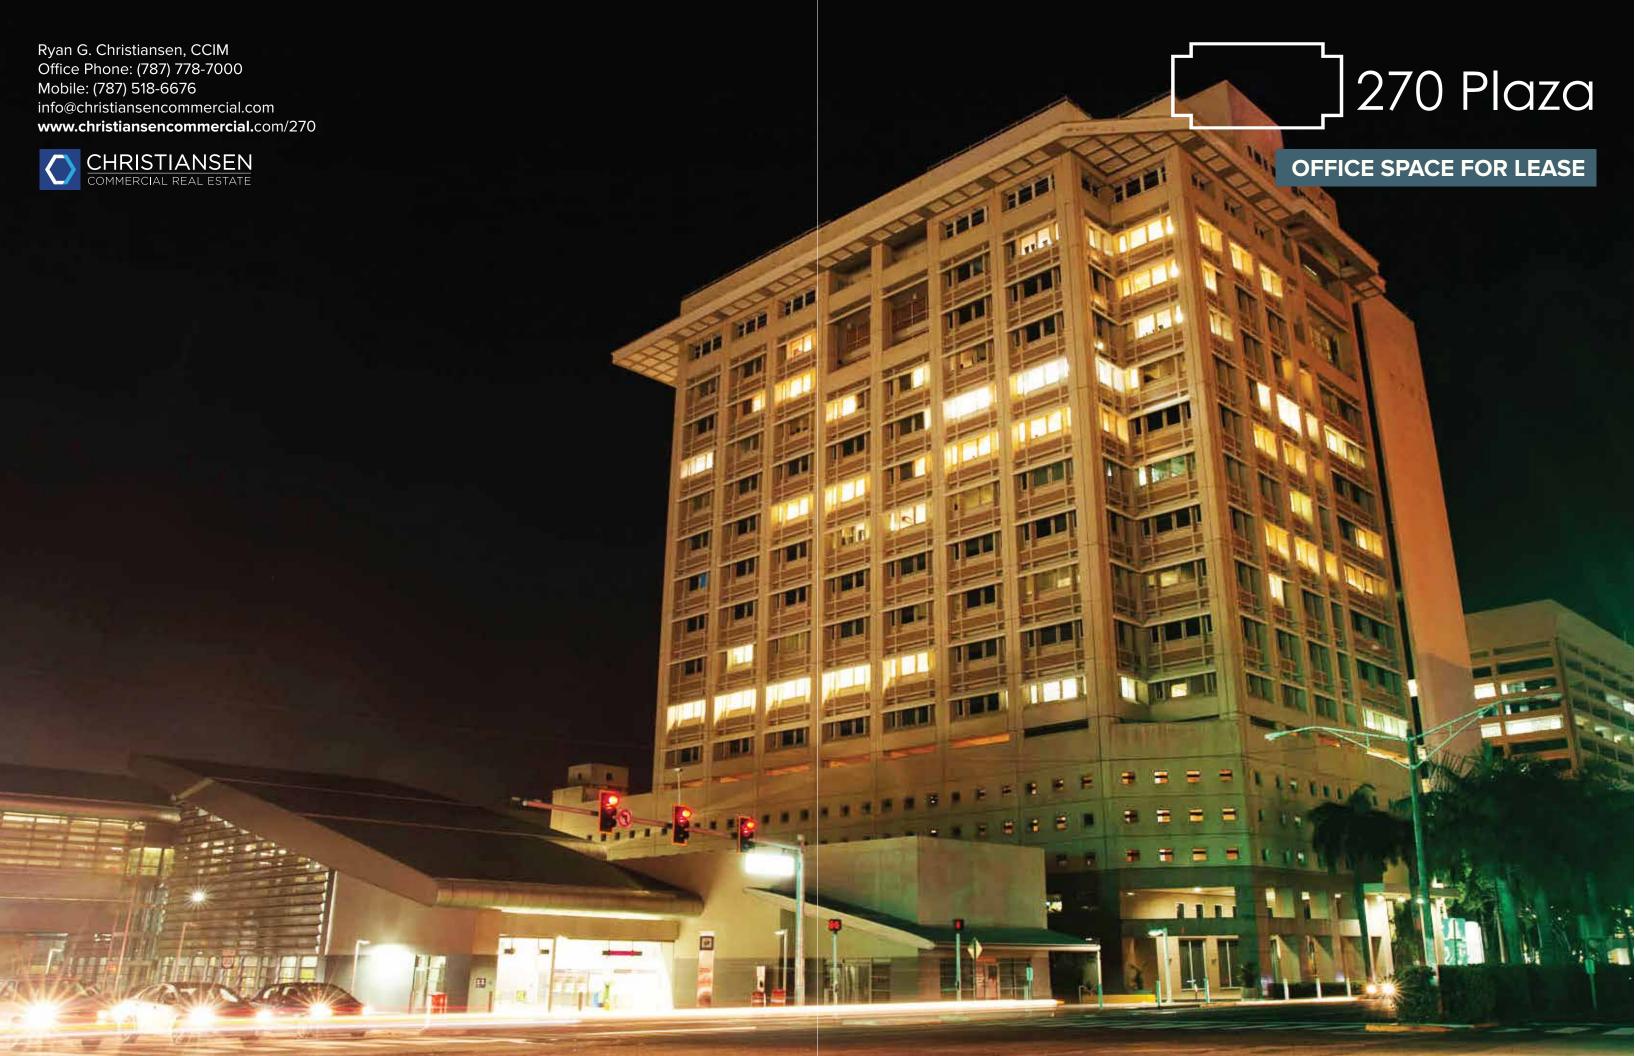

Located on the "Golden Mile" in the heart of the Financial District of Hato Rey. 270 Plaza is a premier 13-story, 239,893 square foot office tower.

# **PROPERTY HIGHLIGHTS:**

- Located at 270 Muñoz Rivera Avenue in Hato Rey
- 13 stories
- 239,893 square feet of office space
- Six (6) elevators
- Underground and valet parking facilities
- 100% Emergency backup power generator
- 24/7 Security and video surveillance
- U.S. standard Class A Building
- Adjacent to a Urban Train Station
- Fiber-optic infrastructure

# YEAR BUILT:

1993