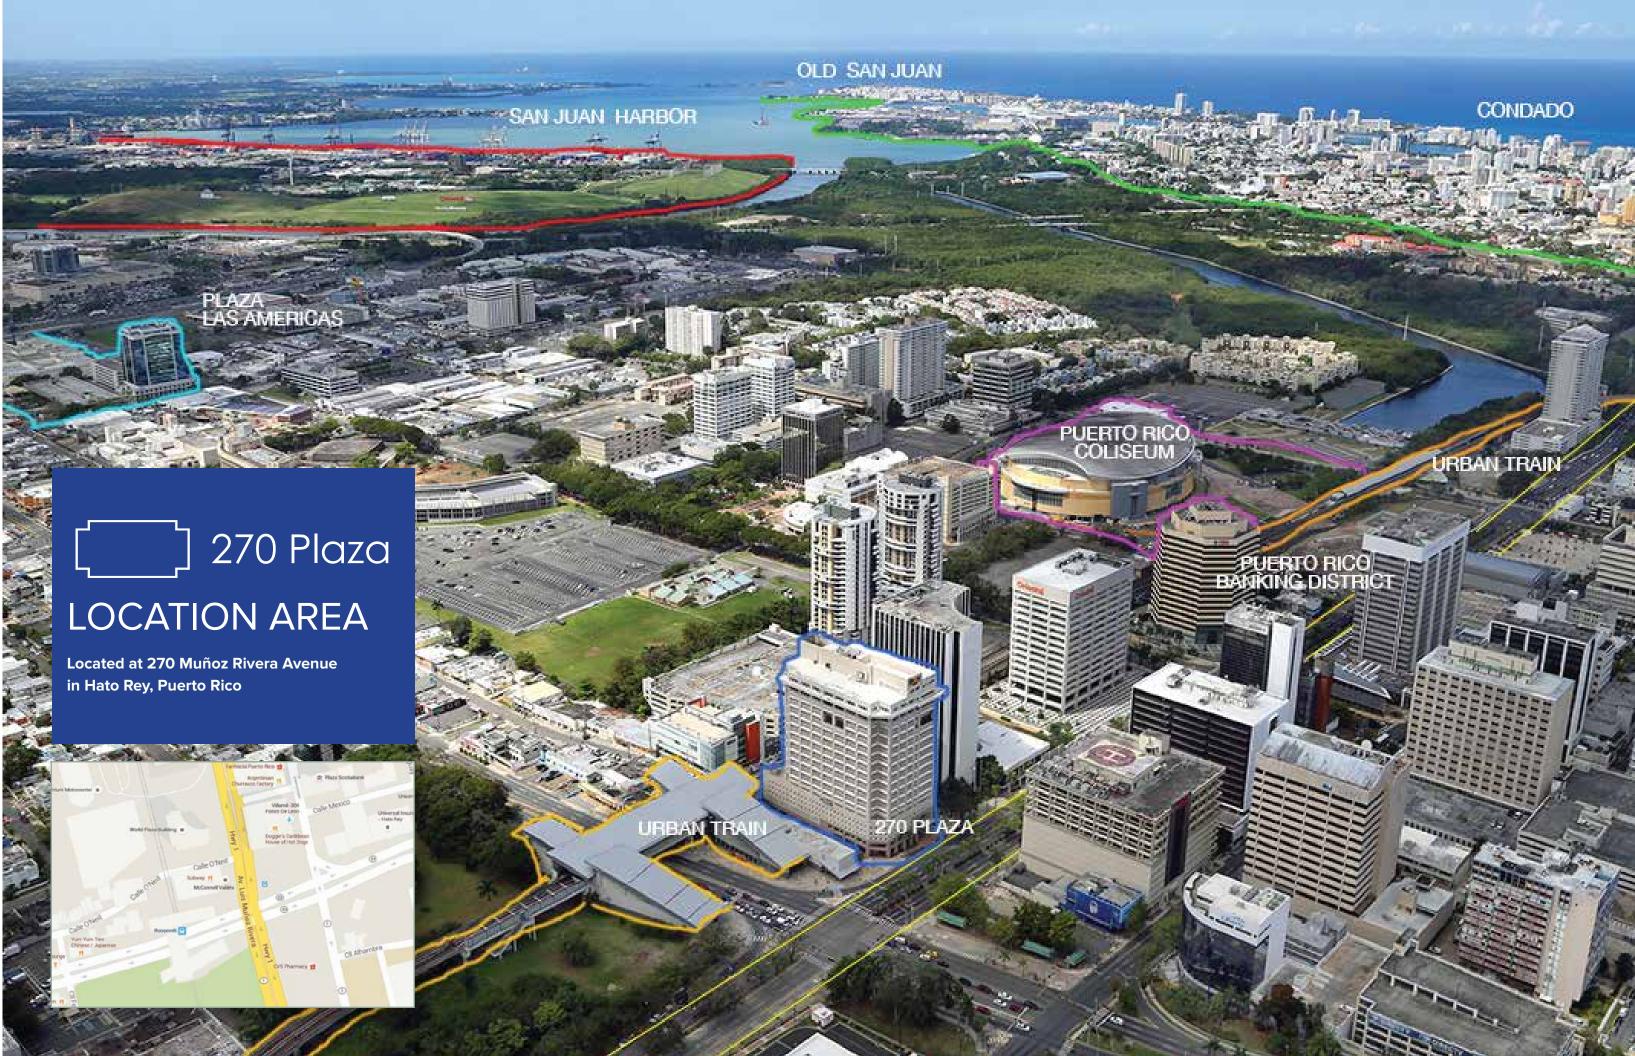

Located on the "Golden Mile" in the heart of the Financial District of Hato Rey. 270 Plaza is a premier 13-story, 239,893 square foot office tower.

# **PROPERTY HIGHLIGHTS:**

- Located at 270 Muñoz Rivera Avenue in Hato Rey
- 13 stories
- 239,893 square feet of office space
- Six (6) elevators
- Underground and valet parking facilities
- 100% Emergency backup power generator
- 24/7 Security and video surveillance
- U.S. standard Class A Building
- Adjacent to a Urban Train Station
- Fiber-optic infrastructure